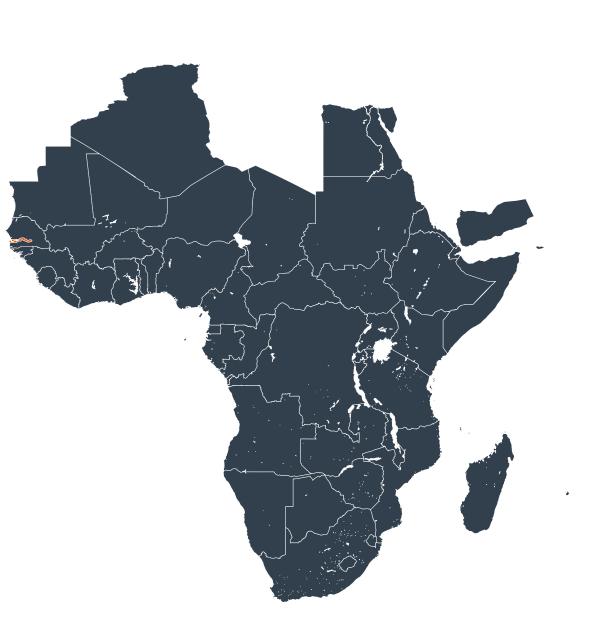

## Senegal Guinea-Bissau 200 KM

## The Gambia (2015)

Geographic coverage - SAC MDA/PC coverage of Schistosomiasis

Schistosomiasis > MDA/PC coverage > Geographic coverage - SAC

Endemicity unknown

PC delivered

PC delivered

PC not delivered - Low/Moderate endemicity

PC not delivered - High endemicity

No data available

Boundaries, names and designations used here do not imply expression of WHO opinion concerning the legal status of any country, territory or area, or of its authorities, or concerning delimitation of frontiers or boundaries. Dotted / dashed lines represent approximate border lines for which there may not yet be full agreement.

## **Data Source:**

Data provided by health ministries to ESPEN through WHO reporting processes. All reasonable precautions have been taken to verify this information

Copyright 2023 WHO. All rights reserved. Generated 19 September 2023