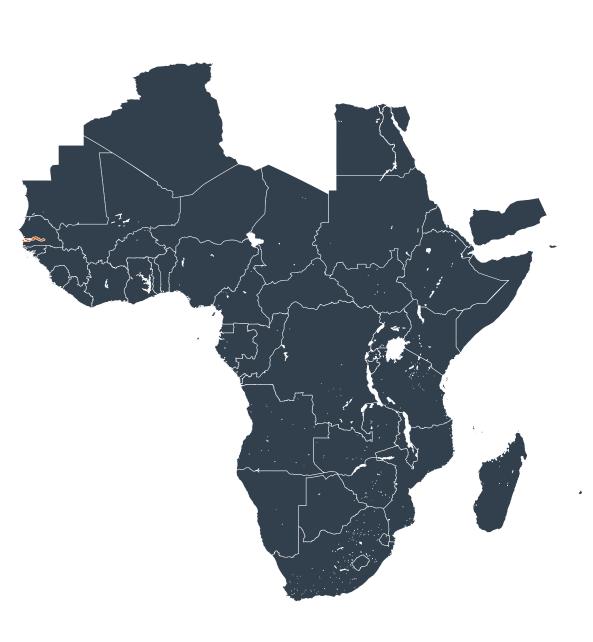

## Senegal Guinea-Bissau 200 KM

## The Gambia (2014)

Geographic coverage - SAC MDA/PC coverage of Schistosomiasis

Schistosomiasis > MDA/PC coverage > Geographic coverage - SAC

Endemicity unknown
PC not required

PC delivered

PC not delivered - Low/Moderate endemicity

PC not delivered - High endemicity

No data available

Boundaries, names and designations used here do not imply expression of WHO opinion concerning the legal status of any country, territory or area, or of its authorities, or concerning delimitation of frontiers or boundaries. Dotted / dashed lines represent approximate border lines for which there may not yet be full agreement.

## **Data Source:**

Data provided by health ministries to ESPEN through WHO reporting processes. All reasonable precautions have been taken to verify this information

Copyright 2023 WHO. All rights reserved. Generated 19 September 2023