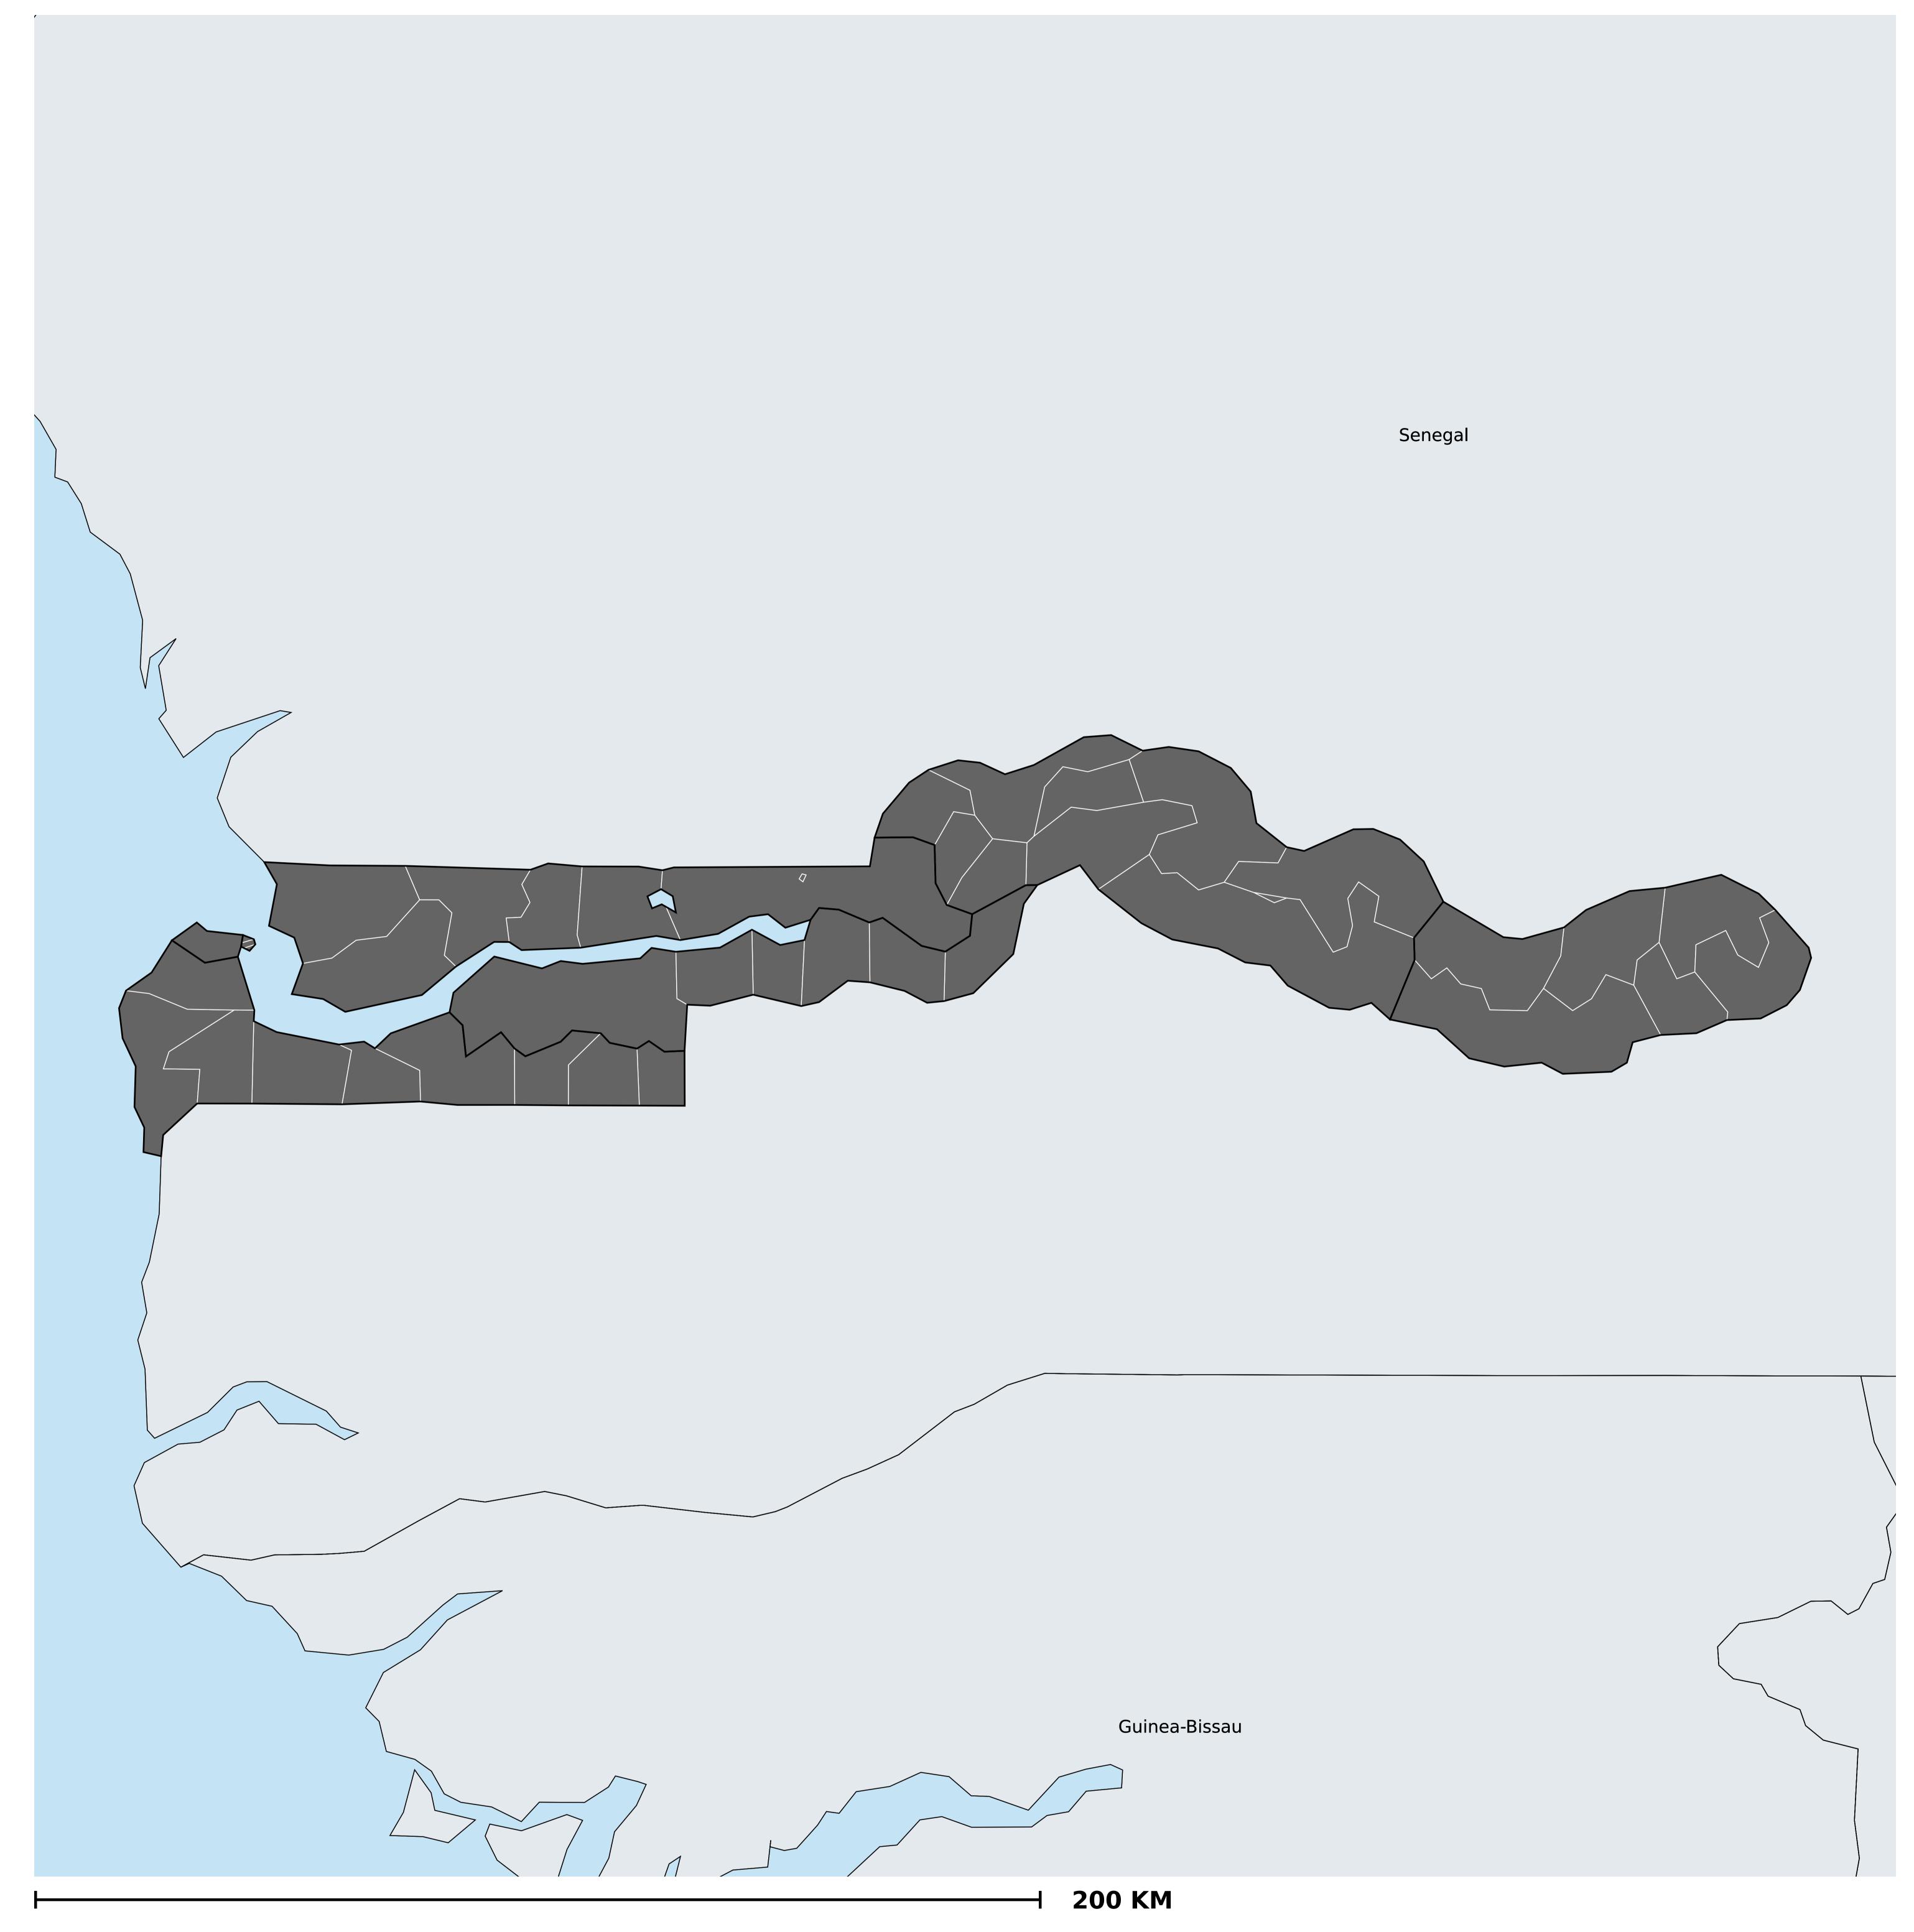

## The Gambia (2013)

## Geographic coverage - SAC MDA/PC coverage of Schistosomiasis

Boundaries, names and designations used here do not imply expression of WHO opinion concerning the legal status of any country, territory or area, or of its authorities, or concerning delimitation of frontiers or boundaries. Dotted / dashed lines represent approximate border lines for which there may not yet be full agreement.

## Schistosomiasis > MDA/PC coverage > Geographic coverage - SAC

Endemicity unknown
PC not required
PC delivered
PC not delivered - Low/Moderate endemicity
PC not delivered - High endemicity
No data available