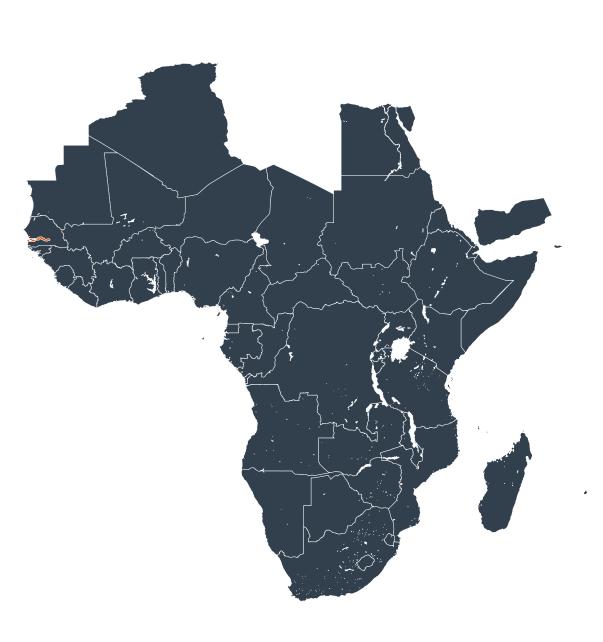

## Senegal Guinea-Bissau 200 KM

## The Gambia (2013)

Geographic coverage - SAC MDA/PC coverage of Schistosomiasis

Schistosomiasis > MDA/PC coverage > Geographic coverage - SAC

Endemicity unknown

PC not required PC delivered

PC not delivered - Low/Moderate endemicity

PC not delivered - High endemicity

No data available

Boundaries, names and designations used here do not imply expression of WHO opinion concerning the legal status of any country, territory or area, or of its authorities, or concerning delimitation of frontiers or boundaries. Dotted / dashed lines represent approximate border lines for which there may not yet be full agreement.

## **Data Source:**

Data provided by health ministries to ESPEN through WHO reporting processes. All reasonable precautions have been taken to verify this information

Copyright 2023 WHO. All rights reserved. Generated 19 September 2023