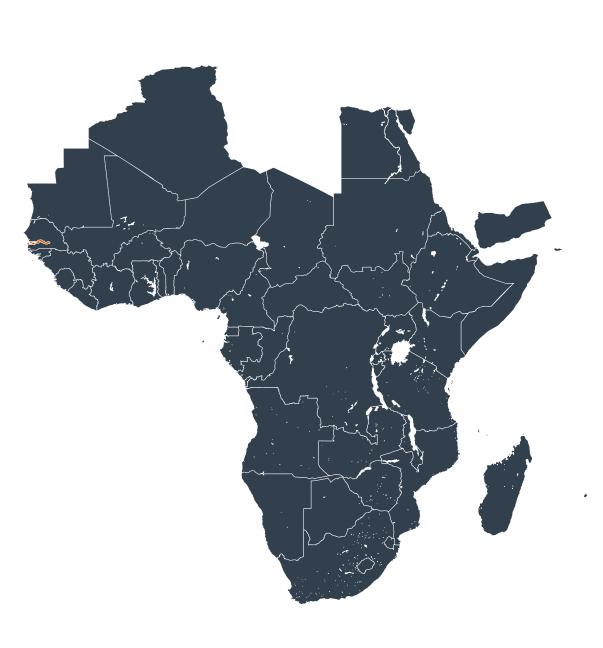

## Senegal Guinea-Bissau 200 KM

## The Gambia (2013-2015)

Number of MDA rounds for Onchocerciasis (Geographic coverage)

Onchocerciasis > MDA/PC rounds > Geographic coverage

Not suitable for Onchocerciasis

Unknown / consider Oncho Elimination mapping

MDA not delivered - Endemic

< 5 rounds

≥5 rounds

Unknown / under LF MDA

Under post-intervention surveillance

No data available

Boundaries, names and designations used here do not imply expression of WHO opinion concerning the legal status of any country, territory or area, or of its authorities, or concerning delimitation of frontiers or boundaries. Dotted / dashed lines represent approximate border lines for which there may not yet be full agreement.

## **Data Source:**

Data provided by health ministries to ESPEN through WHO reporting processes. All reasonable precautions have been taken to verify this information

Copyright 2023 WHO. All rights reserved. Generated 20 November 2023