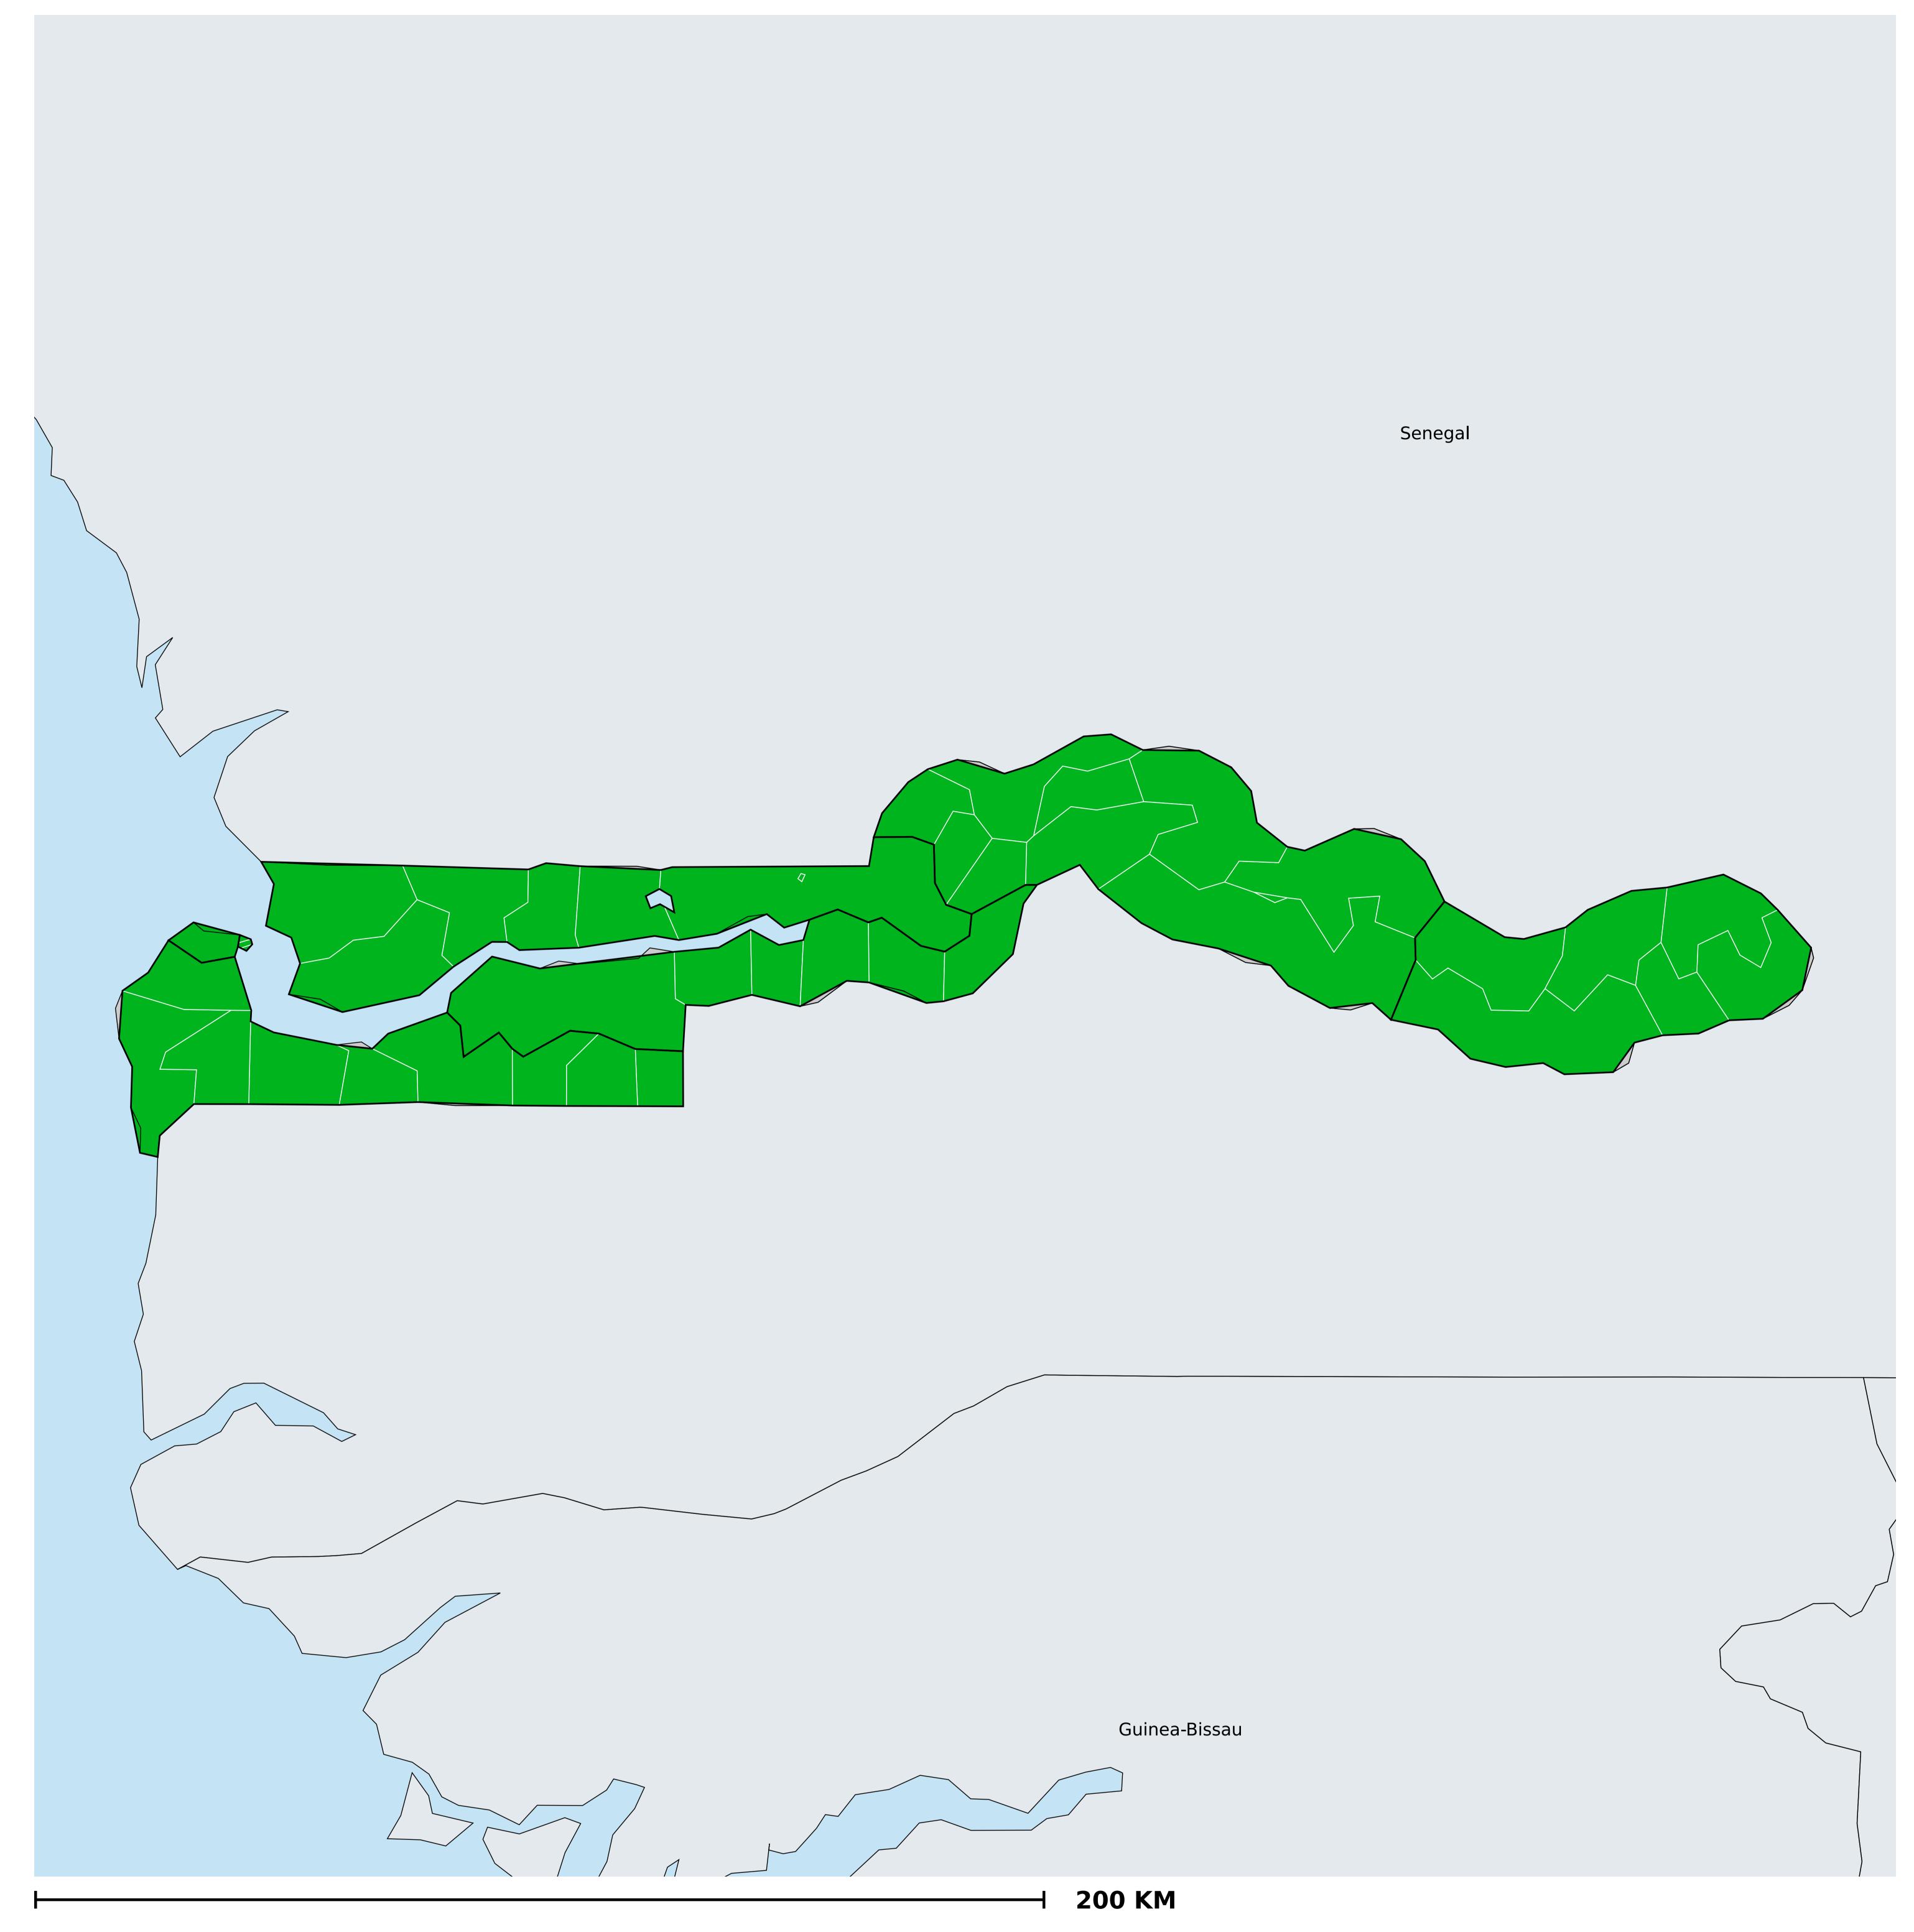

## The Gambia (2020)

## Therapeutic MDA/PC coverage of Onchocerciasis

Boundaries, names and designations used here do not imply expression of WHO opinion concerning the legal status of any country, territory or area, or of its authorities, or concerning delimitation of frontiers or boundaries. Dotted / dashed lines represent approximate border lines for which there may not yet be full agreement.

## Onchocerciasis > MDA/PC coverage > Therapeutic coverage

Unknown / consider Oncho Elimination mapping
Not suitable for Onchocerciasis
< 80% coverage
≥80% coverage
Unknown / under LF MDA
MDA not delivered - Endemic
Under post-intervention surveillance
No data available