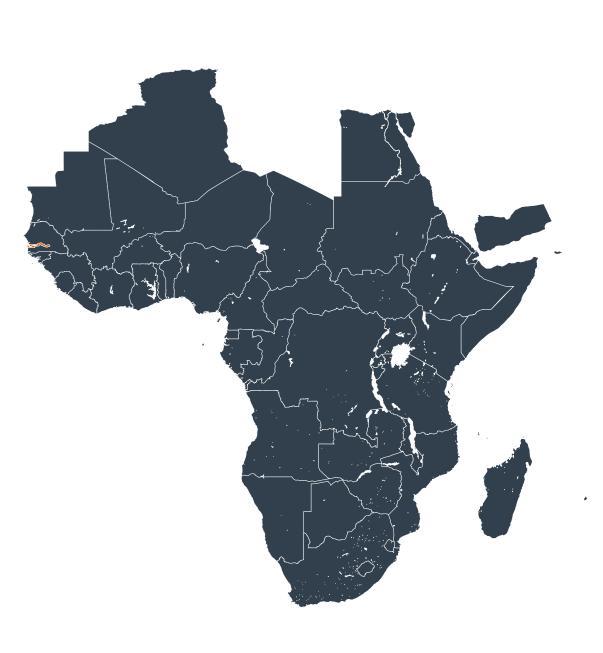

## Senegal Guinea-Bissau 200 KM

## The Gambia (2017)

## Therapeutic MDA/PC coverage of Onchocerciasis

Onchocerciasis > MDA/PC coverage > Therapeutic coverage

Unknown / consider Oncho Elimination mapping

Not suitable for Onchocerciasis

< 80% coverage

≥80% coverage

Unknown / under LF MDA

MDA not delivered - Endemic

Under post-intervention surveillance

No data available

Boundaries, names and designations used here do not imply expression of WHO opinion concerning the legal status of any country, territory or area, or of its authorities, or concerning delimitation of frontiers or boundaries. Dotted / dashed lines represent approximate border lines for which there may not yet be full agreement.

## **Data Source:**

Data provided by health ministries to ESPEN through WHO reporting processes. All reasonable precautions have been taken to verify this information

Copyright 2023 WHO. All rights reserved. Generated 19 September 2023