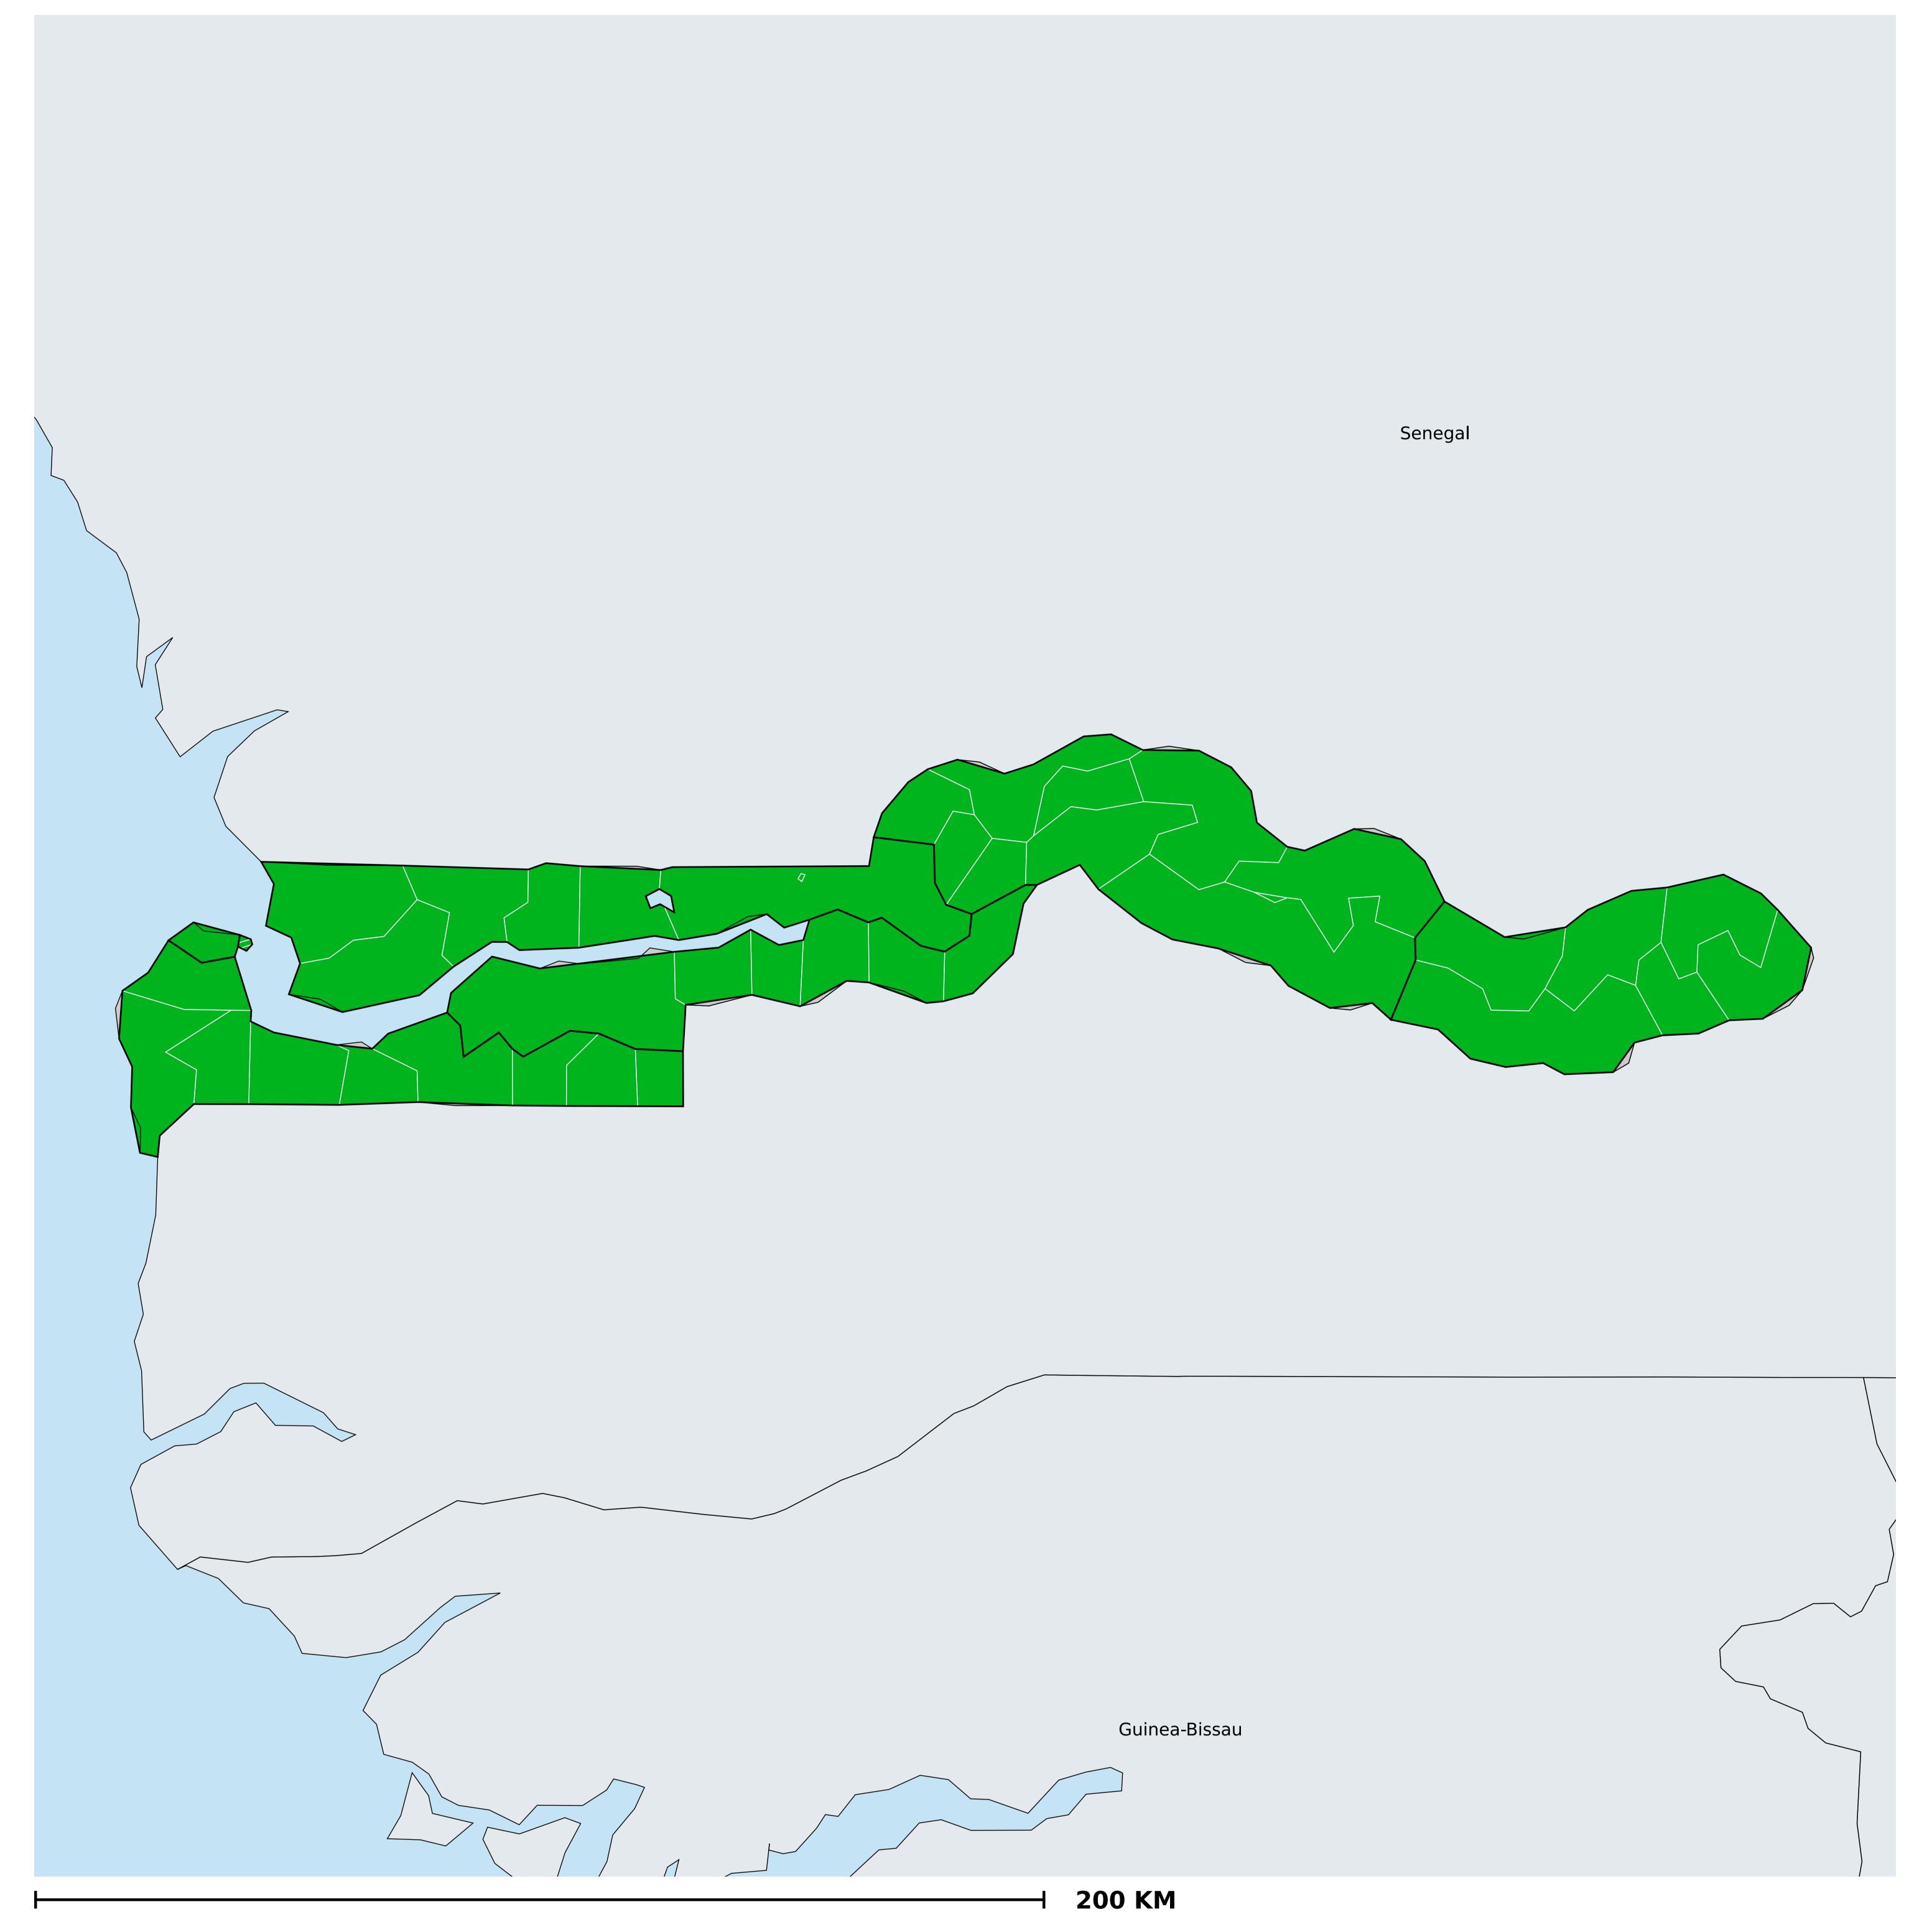

## The Gambia (2016)

## Therapeutic MDA/PC coverage of Onchocerciasis

Boundaries, names and designations used here do not imply expression of WHO opinion concerning the legal status of any country, territory or area, or of its authorities, or concerning delimitation of frontiers or boundaries. Dotted / dashed lines represent approximate border lines for which there may not yet be full agreement.

## Onchocerciasis > MDA/PC coverage > Therapeutic coverage

Unknown / consider Oncho Elimination mapping
Not suitable for Onchocerciasis
< 80% coverage
≥80% coverage
Unknown / under LF MDA
MDA not delivered - Endemic
Under post-intervention surveillance
No data available