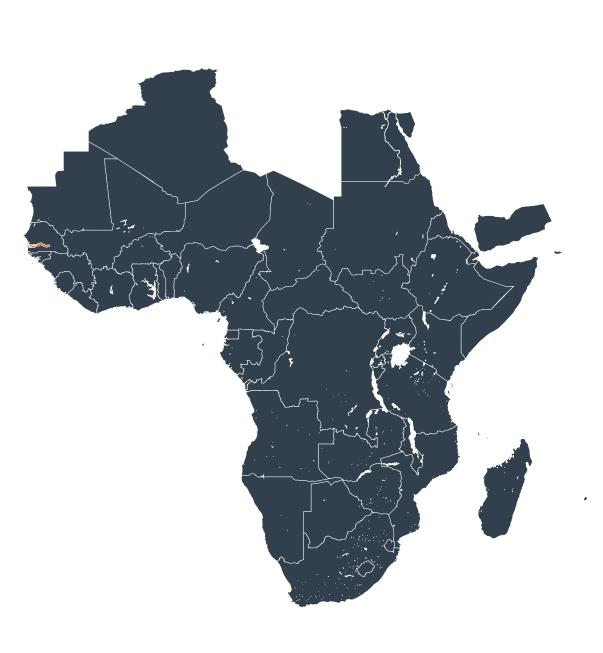

## Senegal Guinea-Bissau 200 KM

## The Gambia (2016)

## Therapeutic MDA/PC coverage of Onchocerciasis

Onchocerciasis > MDA/PC coverage > Therapeutic coverage

Unknown / consider Oncho Elimination mapping

Not suitable for Onchocerciasis

< 80% coverage

≥80% coverage

Unknown / under LF MDA

MDA not delivered - Endemic

Under post-intervention surveillance

No data available

Boundaries, names and designations used here do not imply expression of WHO opinion concerning the legal status of any country, territory or area, or of its authorities, or concerning delimitation of frontiers or boundaries. Dotted / dashed lines represent approximate border lines for which there may not yet be full agreement.

## **Data Source:**

Data provided by health ministries to ESPEN through WHO reporting processes. All reasonable precautions have been taken to verify this information

Copyright 2023 WHO. All rights reserved. Generated 19 September 2023