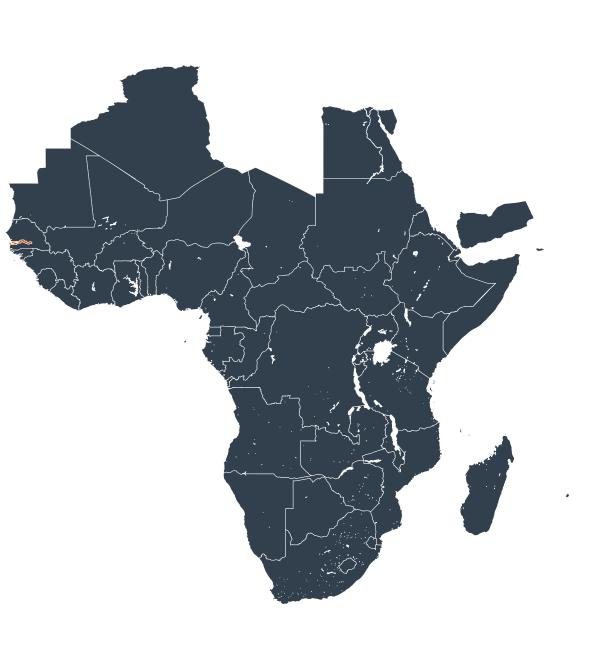

## Senegal Guinea-Bissau 200 KM

## The Gambia (2014)

## Therapeutic MDA/PC coverage of Onchocerciasis

Onchocerciasis > MDA/PC coverage > Therapeutic coverage

Unknown / consider Oncho Elimination mapping

Not suitable for Onchocerciasis

< 80% coverage

≥80% coverage

Unknown / under LF MDA

MDA not delivered - Endemic

Under post-intervention surveillance

No data available

Boundaries, names and designations used here do not imply expression of WHO opinion concerning the legal status of any country, territory or area, or of its authorities, or concerning delimitation of frontiers or boundaries. Dotted / dashed lines represent approximate border lines for which there may not yet be full agreement.

## **Data Source:**

Data provided by health ministries to ESPEN through WHO reporting processes. All reasonable precautions have been taken to verify this information

Copyright 2023 WHO. All rights reserved. Generated 19 September 2023