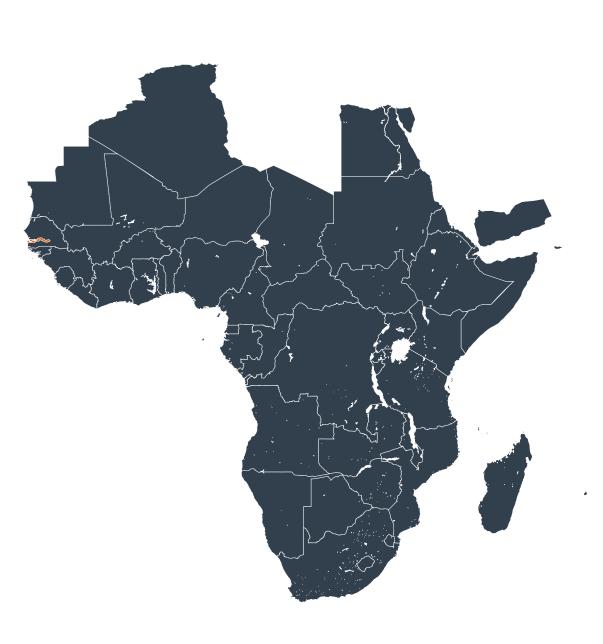

## Senegal Guinea-Bissau 200 KM

## The Gambia (2013)

## Therapeutic MDA/PC coverage of Onchocerciasis

Onchocerciasis > MDA/PC coverage > Therapeutic coverage

Unknown / consider Oncho Elimination mapping

Not suitable for Onchocerciasis

< 80% coverage

≥80% coverage

Unknown / under LF MDA

MDA not delivered - Endemic

Under post-intervention surveillance

No data available

Boundaries, names and designations used here do not imply expression of WHO opinion concerning the legal status of any country, territory or area, or of its authorities, or concerning delimitation of frontiers or boundaries. Dotted / dashed lines represent approximate border lines for which there may not yet be full agreement.

## **Data Source:**

Data provided by health ministries to ESPEN through WHO reporting processes. All reasonable precautions have been taken to verify this information

Copyright 2023 WHO. All rights reserved. Generated 19 September 2023