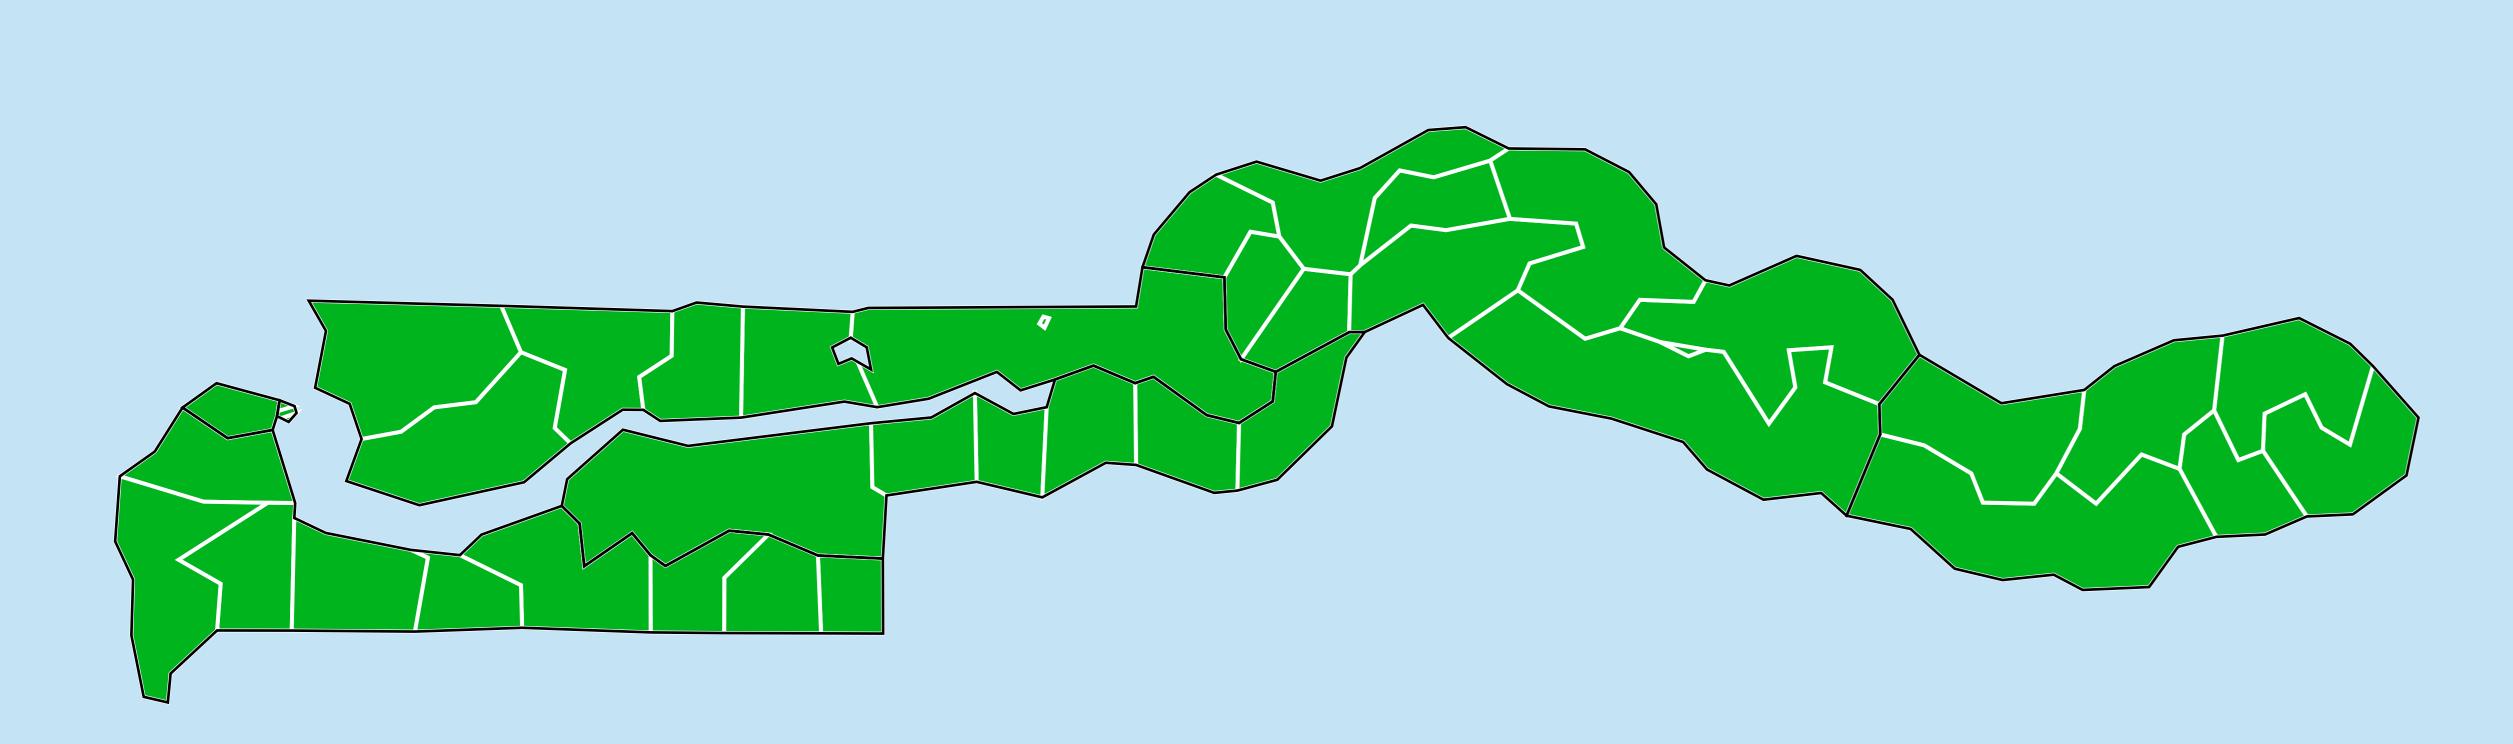

## The Gambia (2018) Geographic MDA/PC coverage of Onchocerciasis

## Onchocerciasis > MDA/PC coverage > Geographic coverage

Unknown / consider Oncho Elimination mapping Not suitable for Onchocerciasis Unknown (under LF MDA) MDA delivered MDA not delivered - Endemic Under post-intervention surveillance No data available

Boundaries, names and designations used here do not imply expression of WHO opinion concerning the legal status of any country, territory or area, or of its authorities, or concerning delimitation of frontiers or boundaries. Dotted / dashed lines represent approximate border lines for which there may not yet be full agreement.

## **Data Source:**

Data provided by health ministries to ESPEN through WHO reporting processes. All reasonable precautions have been taken to verify this information Copyright 2023 WHO. All rights reserved. Generated 19 September 2023