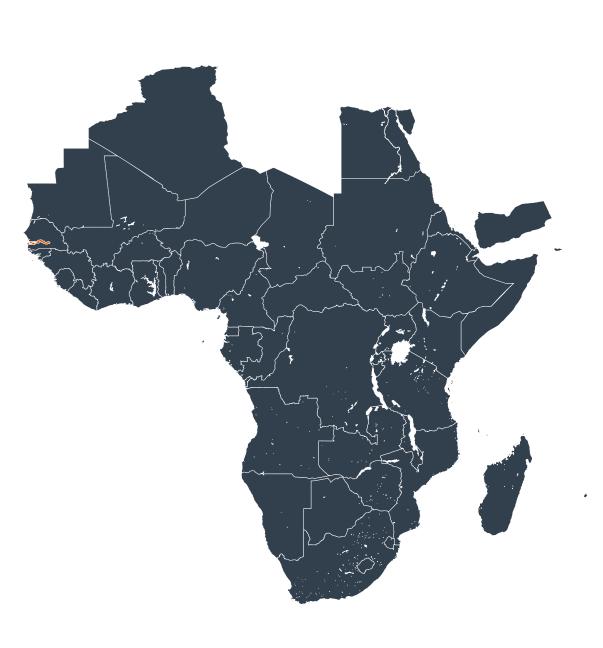

## Senegal Guinea-Bissau 200 KM

## The Gambia (2015)

## Geographic MDA/PC coverage of Onchocerciasis

Onchocerciasis > MDA/PC coverage > Geographic coverage

Unknown / consider Oncho Elimination mapping

Not suitable for Onchocerciasis

Unknown (under LF MDA)

MDA delivered

MDA not delivered - Endemic

Under post-intervention surveillance

No data available

Boundaries, names and designations used here do not imply expression of WHO opinion concerning the legal status of any country, territory or area, or of its authorities, or concerning delimitation of frontiers or boundaries. Dotted / dashed lines represent approximate border lines for which there may not yet be full agreement.

## **Data Source:**

Data provided by health ministries to ESPEN through WHO reporting processes. All reasonable precautions have been taken to verify this information

Copyright 2023 WHO. All rights reserved. Generated 19 September 2023