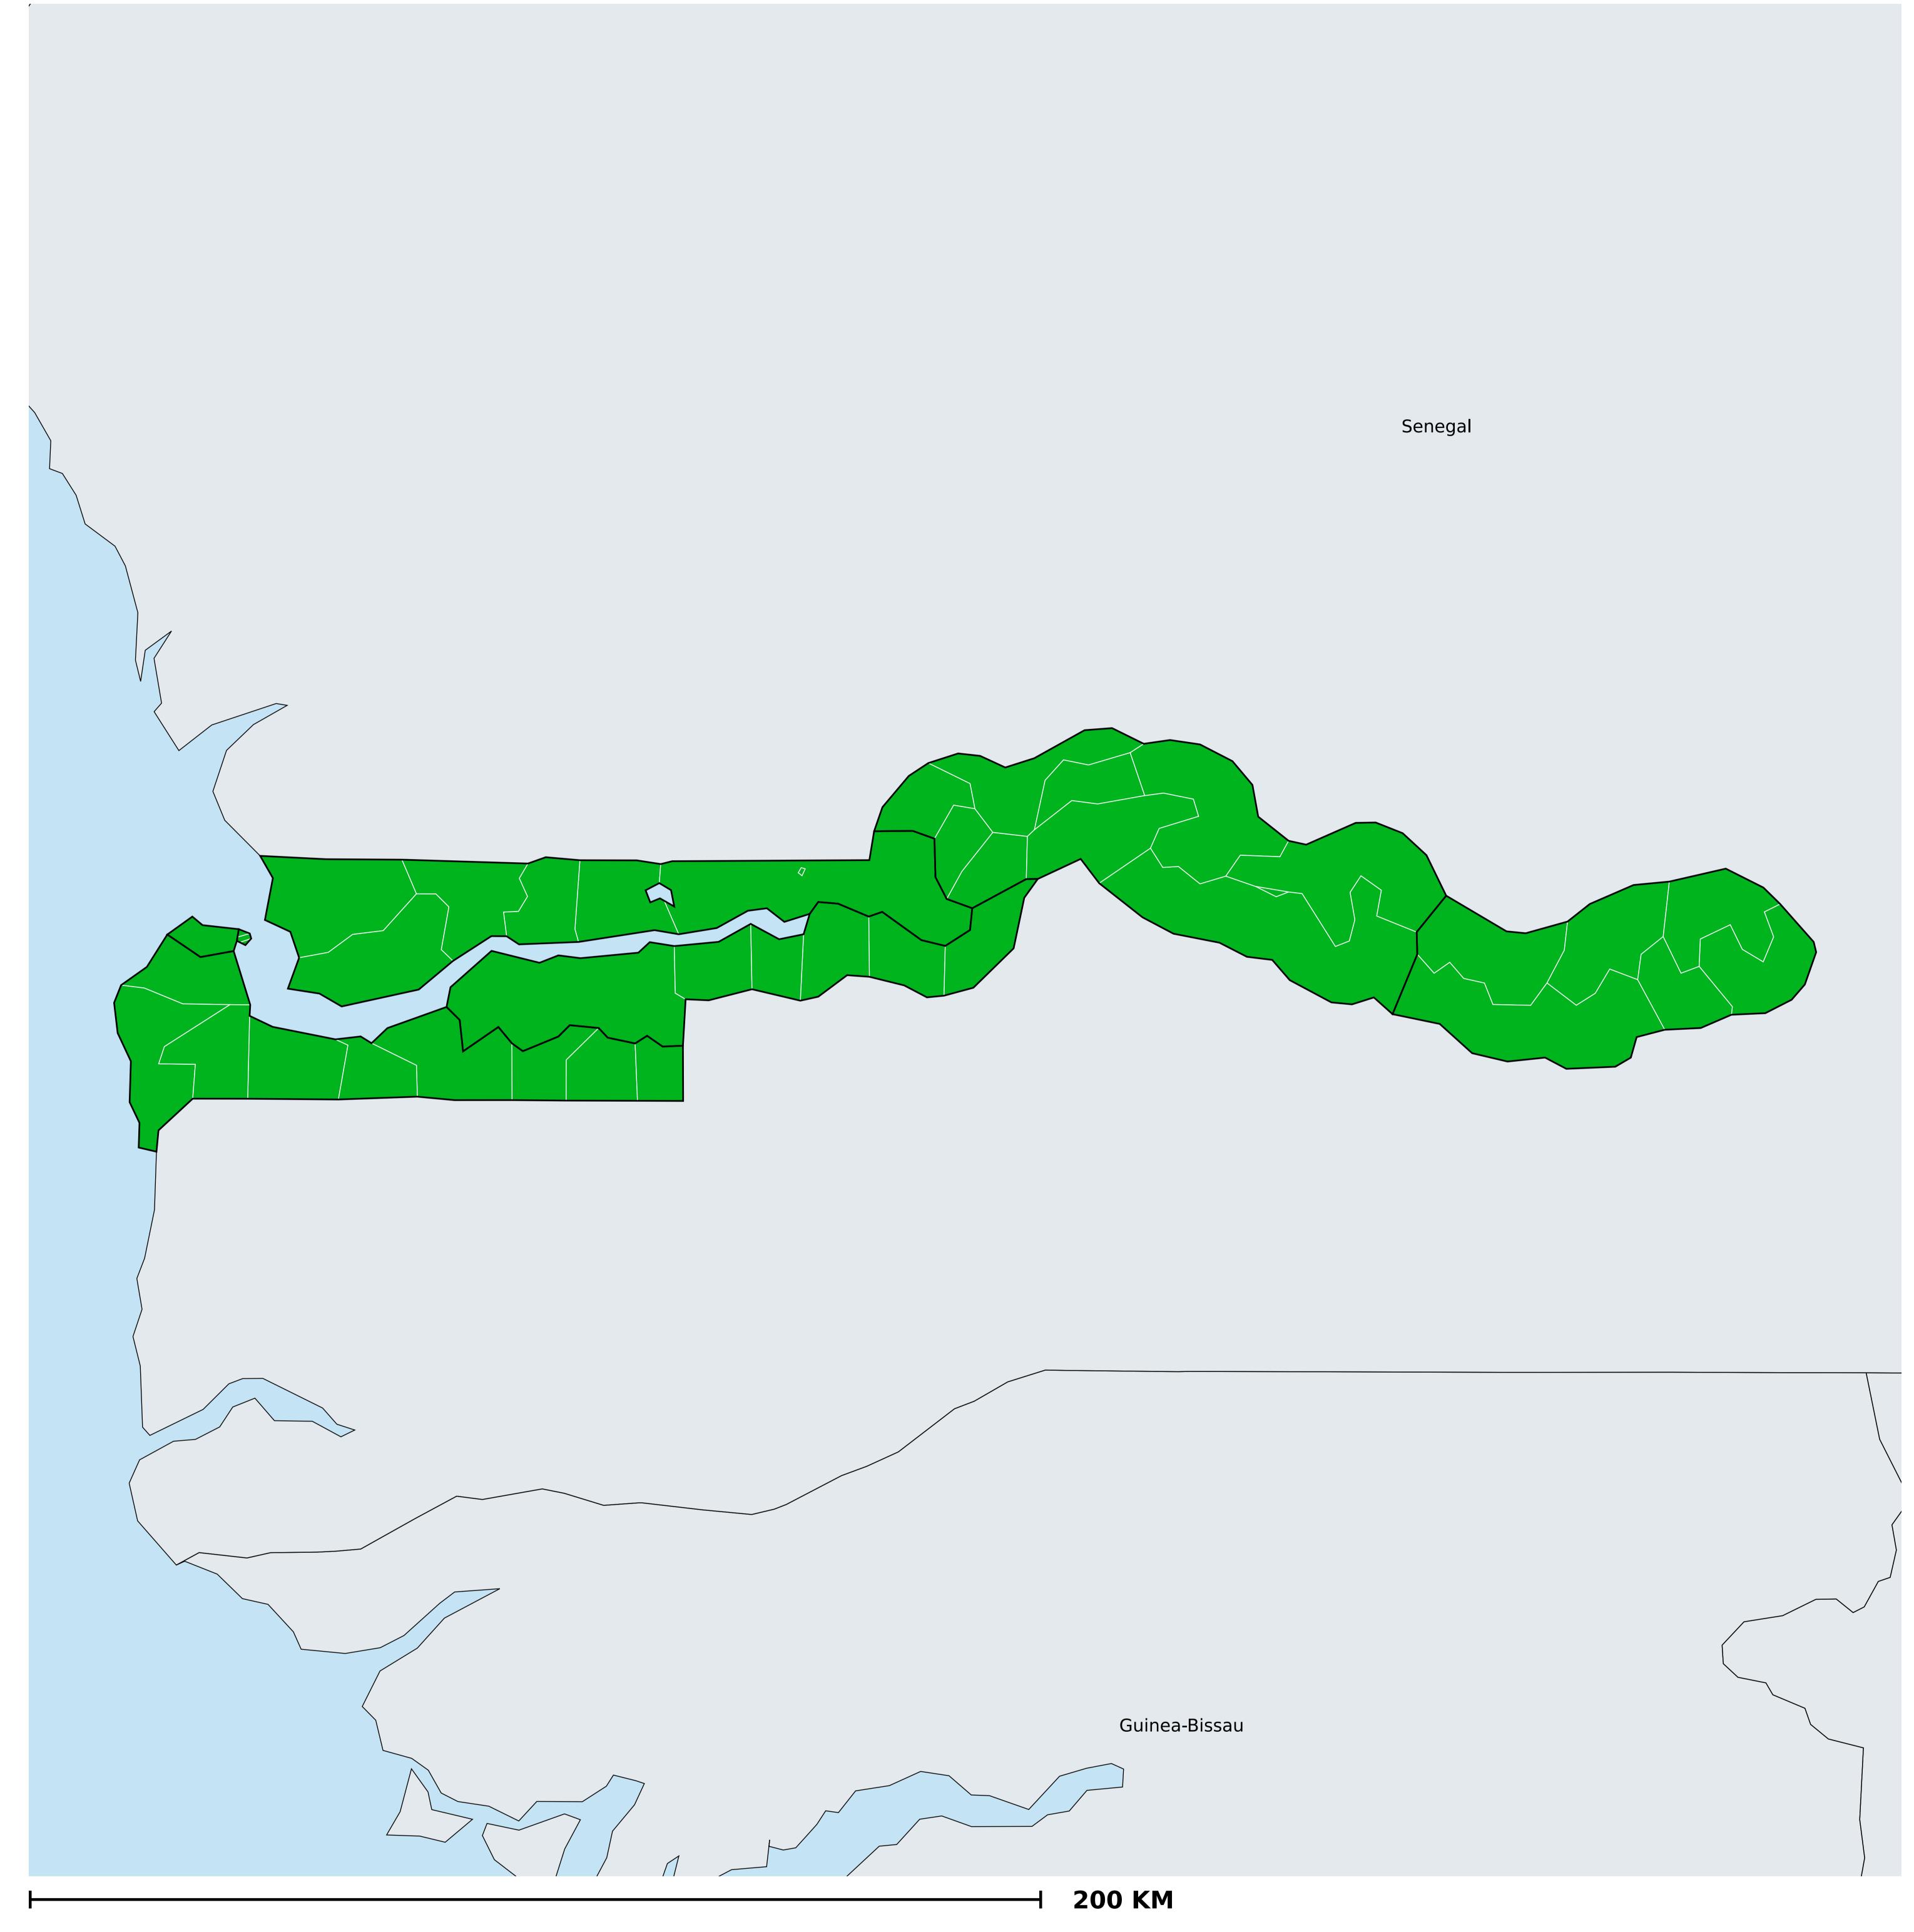

## The Gambia (2014)

## Geographic MDA/PC coverage of Onchocerciasis

Boundaries, names and designations used here do not imply expression of WHO opinion concerning the legal status of any country, territory or area, or of its authorities, or concerning delimitation of frontiers or boundaries. Dotted / dashed lines represent approximate border lines for which there may not yet be full agreement.

## Onchocerciasis > MDA/PC coverage > Geographic coverage

Unknown / consider Oncho Elimination mapping
Not suitable for Onchocerciasis
Unknown (under LF MDA)
MDA delivered
MDA not delivered - Endemic
Under post-intervention surveillance
No data available