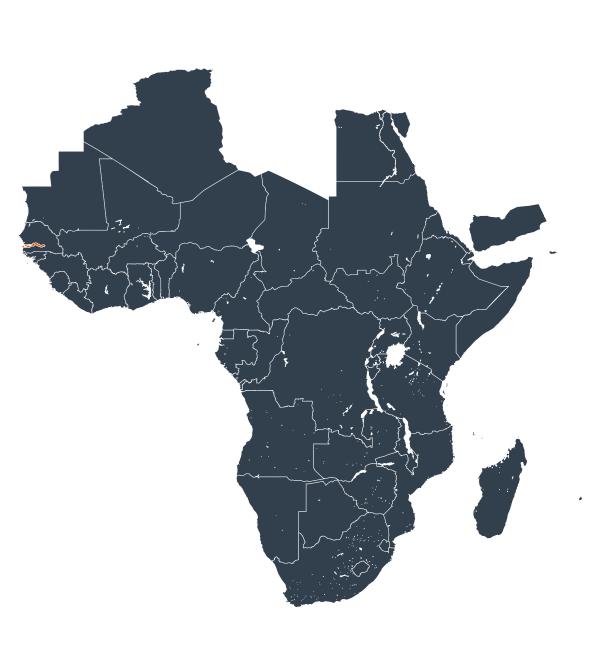

## Senegal Guinea-Bissau 200 KM

## The Gambia (2014)

## Geographic MDA/PC coverage of Onchocerciasis

Onchocerciasis > MDA/PC coverage > Geographic coverage

Unknown / consider Oncho Elimination mapping

Not suitable for Onchocerciasis

Unknown (under LF MDA)

MDA delivered

MDA not delivered - Endemic

Under post-intervention surveillance

No data available

Boundaries, names and designations used here do not imply expression of WHO opinion concerning the legal status of any country, territory or area, or of its authorities, or concerning delimitation of frontiers or boundaries. Dotted / dashed lines represent approximate border lines for which there may not yet be full agreement.

## **Data Source:**

Data provided by health ministries to ESPEN through WHO reporting processes. All reasonable precautions have been taken to verify this information

Copyright 2023 WHO. All rights reserved. Generated 19 September 2023