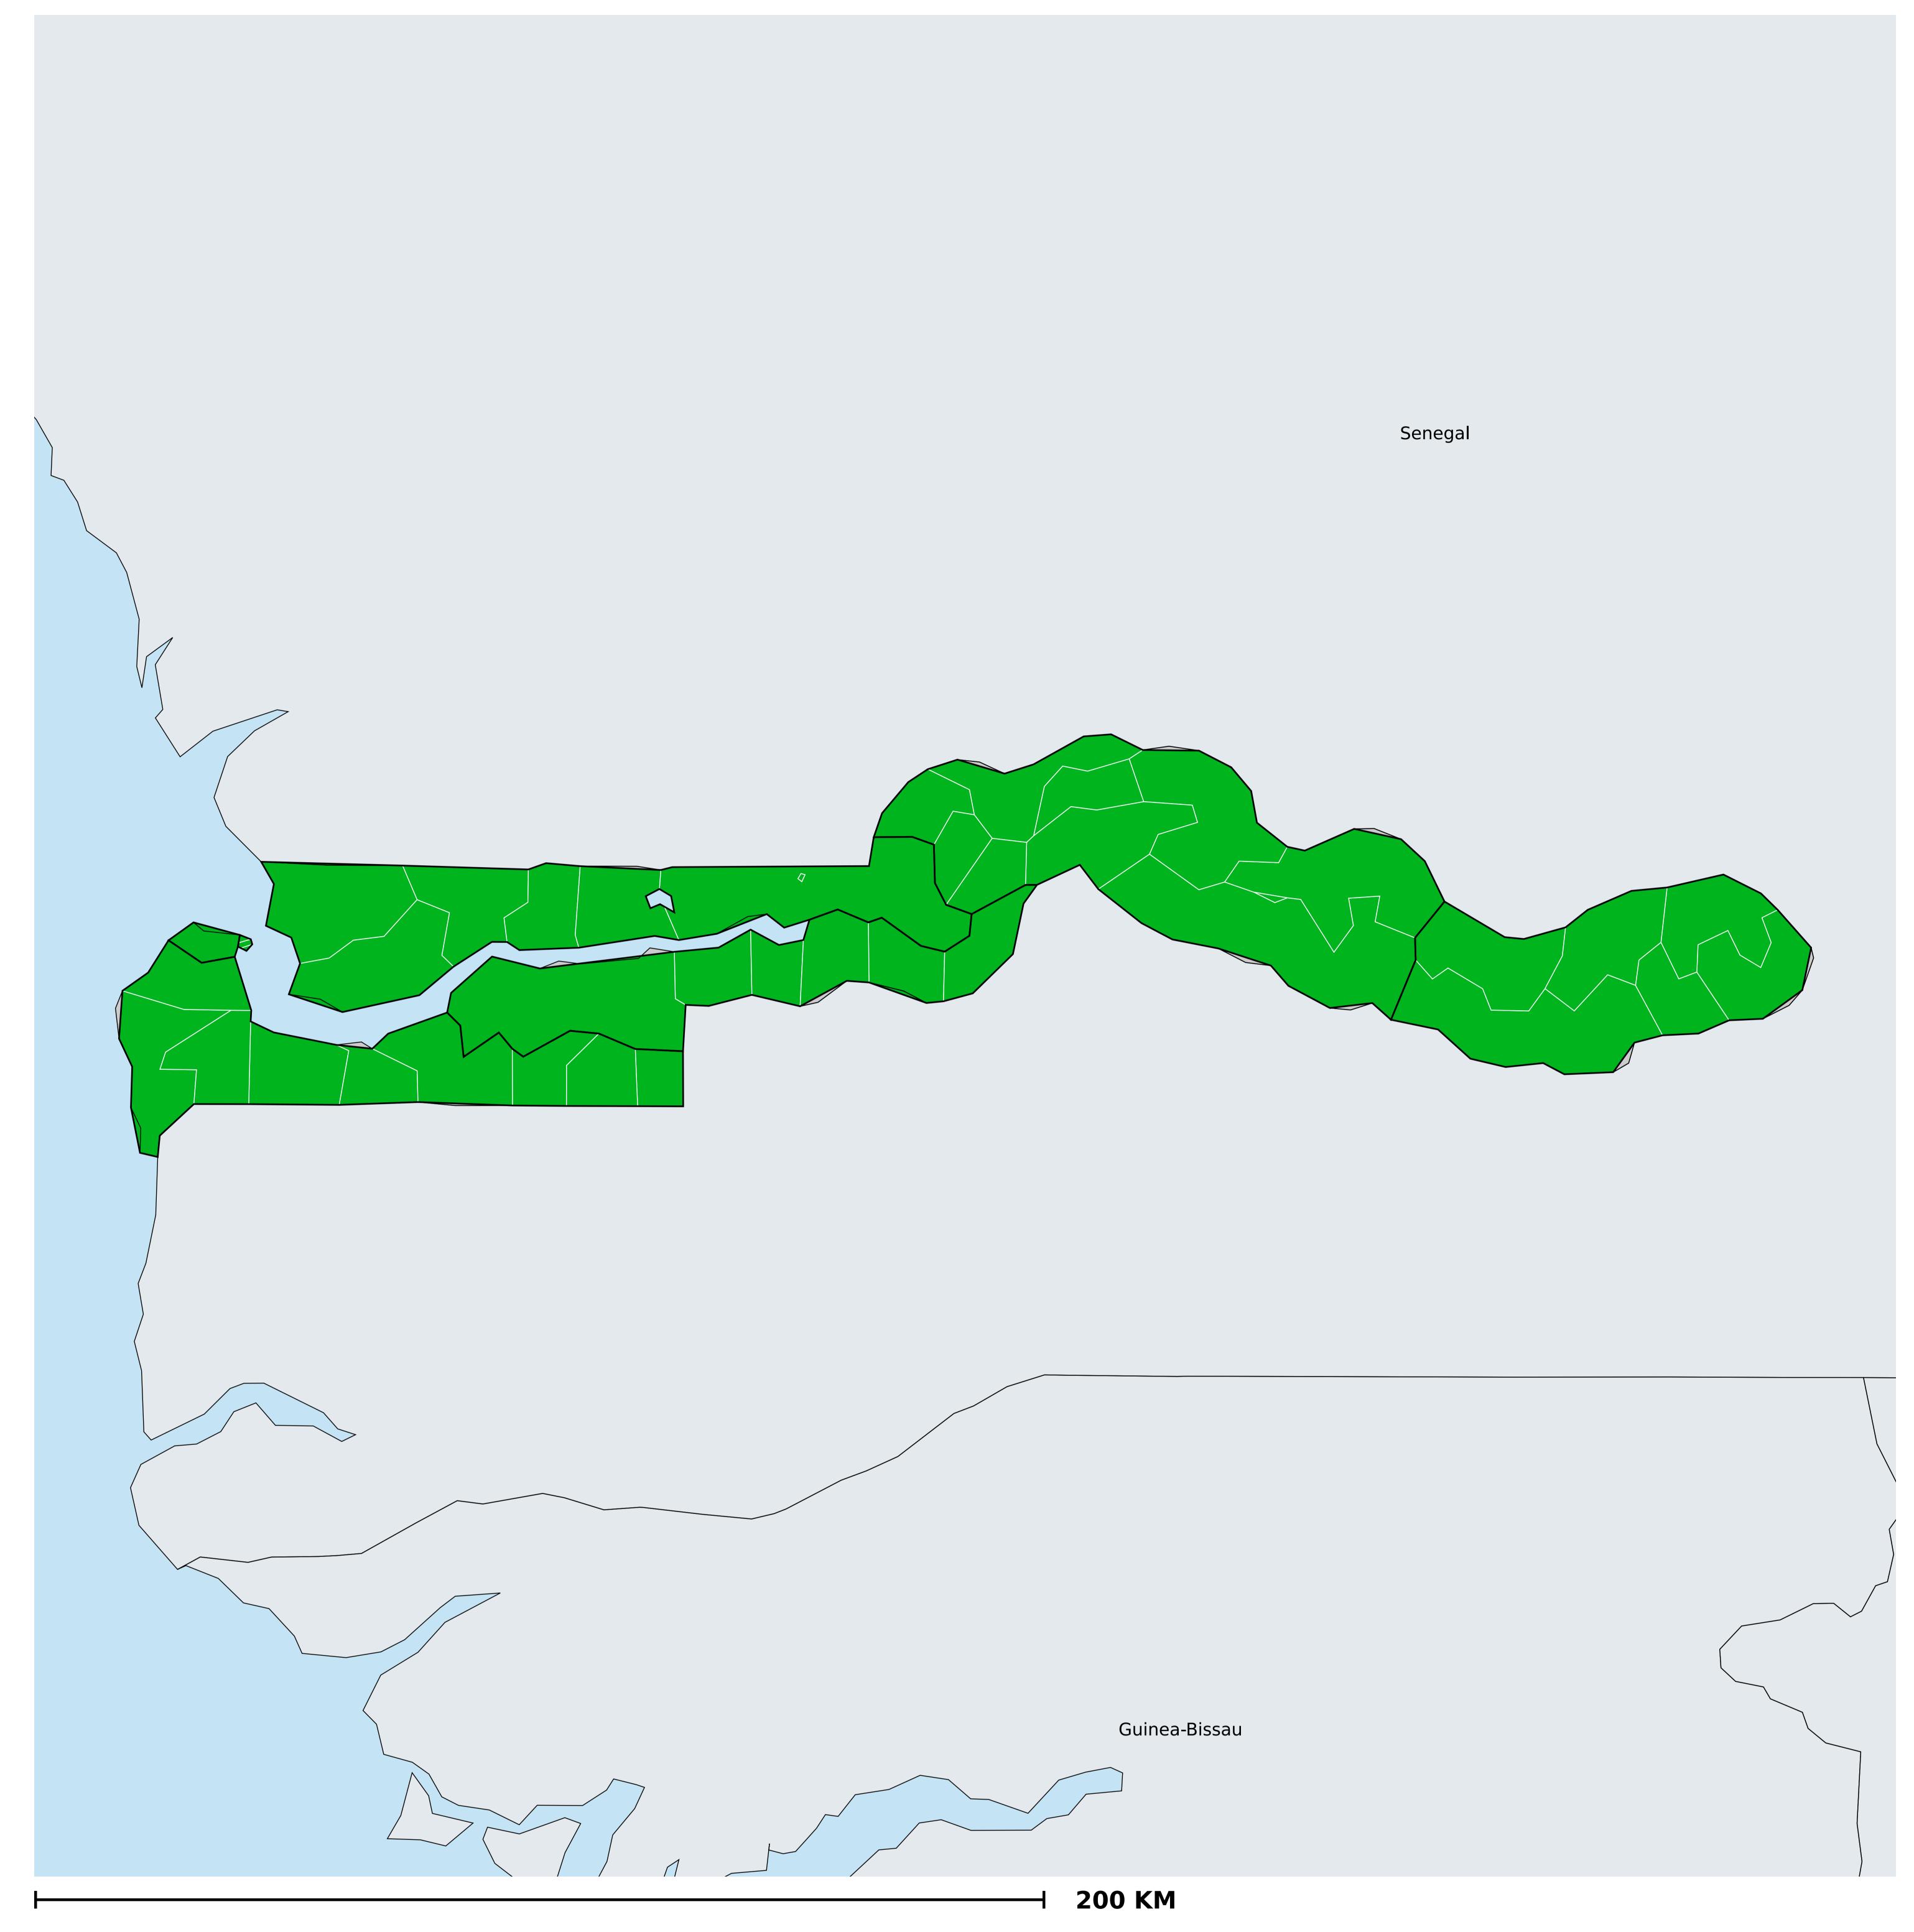

## The Gambia (2020)

## Status of Onchocerciasis Elimination

Boundaries, names and designations used here do not imply expression of WHO opinion concerning the legal status of any country, territory or area, or of its authorities, or concerning delimitation of frontiers or boundaries. Dotted / dashed lines represent approximate border lines for which there may not yet be full agreement.

## Onchocerciasis > Endemicity

Not suitable for Onchocerciasis

Endemic (requiring MDA)

Unknown (under LF MDA)

Under post-intervention surveillance

Unknown (consider Oncho Elimination Mapping)

No data available