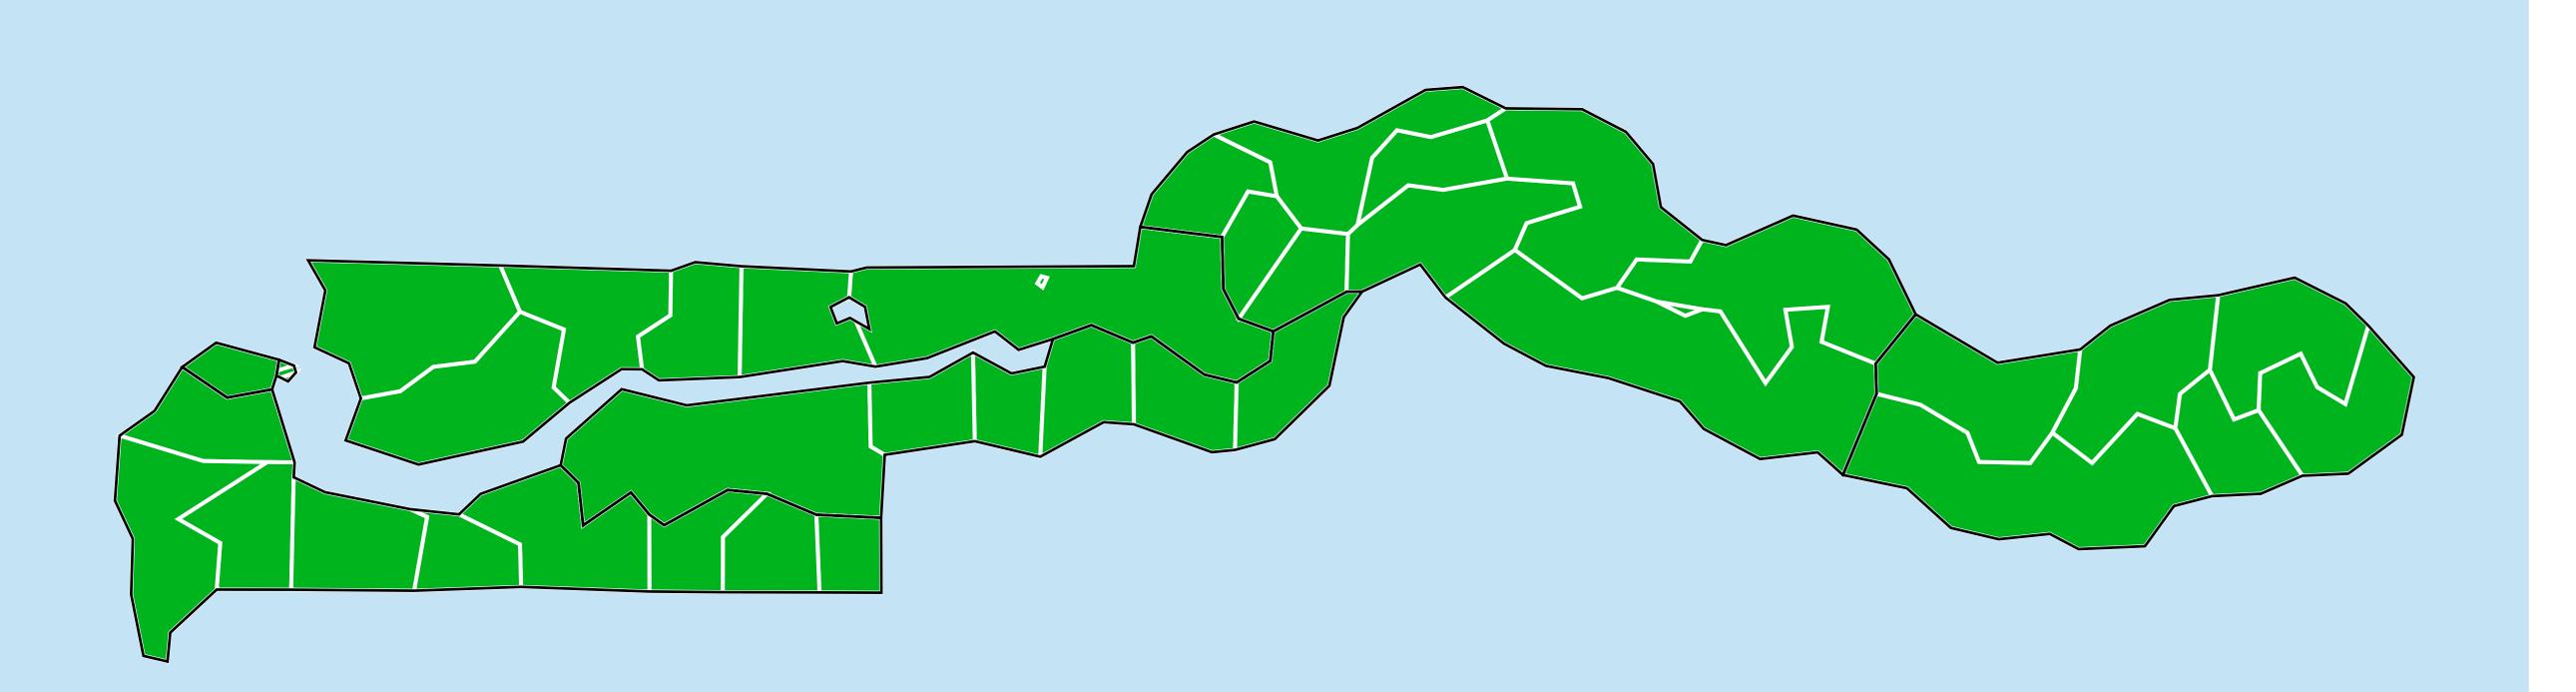

## Onchocerciasis > Endemicity

Not suitable for Onchocerciasis

Endemic (requiring MDA)

Unknown (under LF MDA)

Under post-intervention surveillance

Unknown (consider Oncho Elimination Mapping)

No data available

Boundaries, names and designations used here do not imply expression of WHO opinion concerning the legal status of any country, territory or area, or of its authorities, or concerning delimitation of frontiers or boundaries. Dotted / dashed lines represent approximate border lines for which there may not yet be full agreement.

## **Data Source:**

Data provided by health ministries to ESPEN through WHO reporting processes. All reasonable precautions have been taken to verify this information

Copyright 2023 WHO. All rights reserved. Generated 19 September 2023