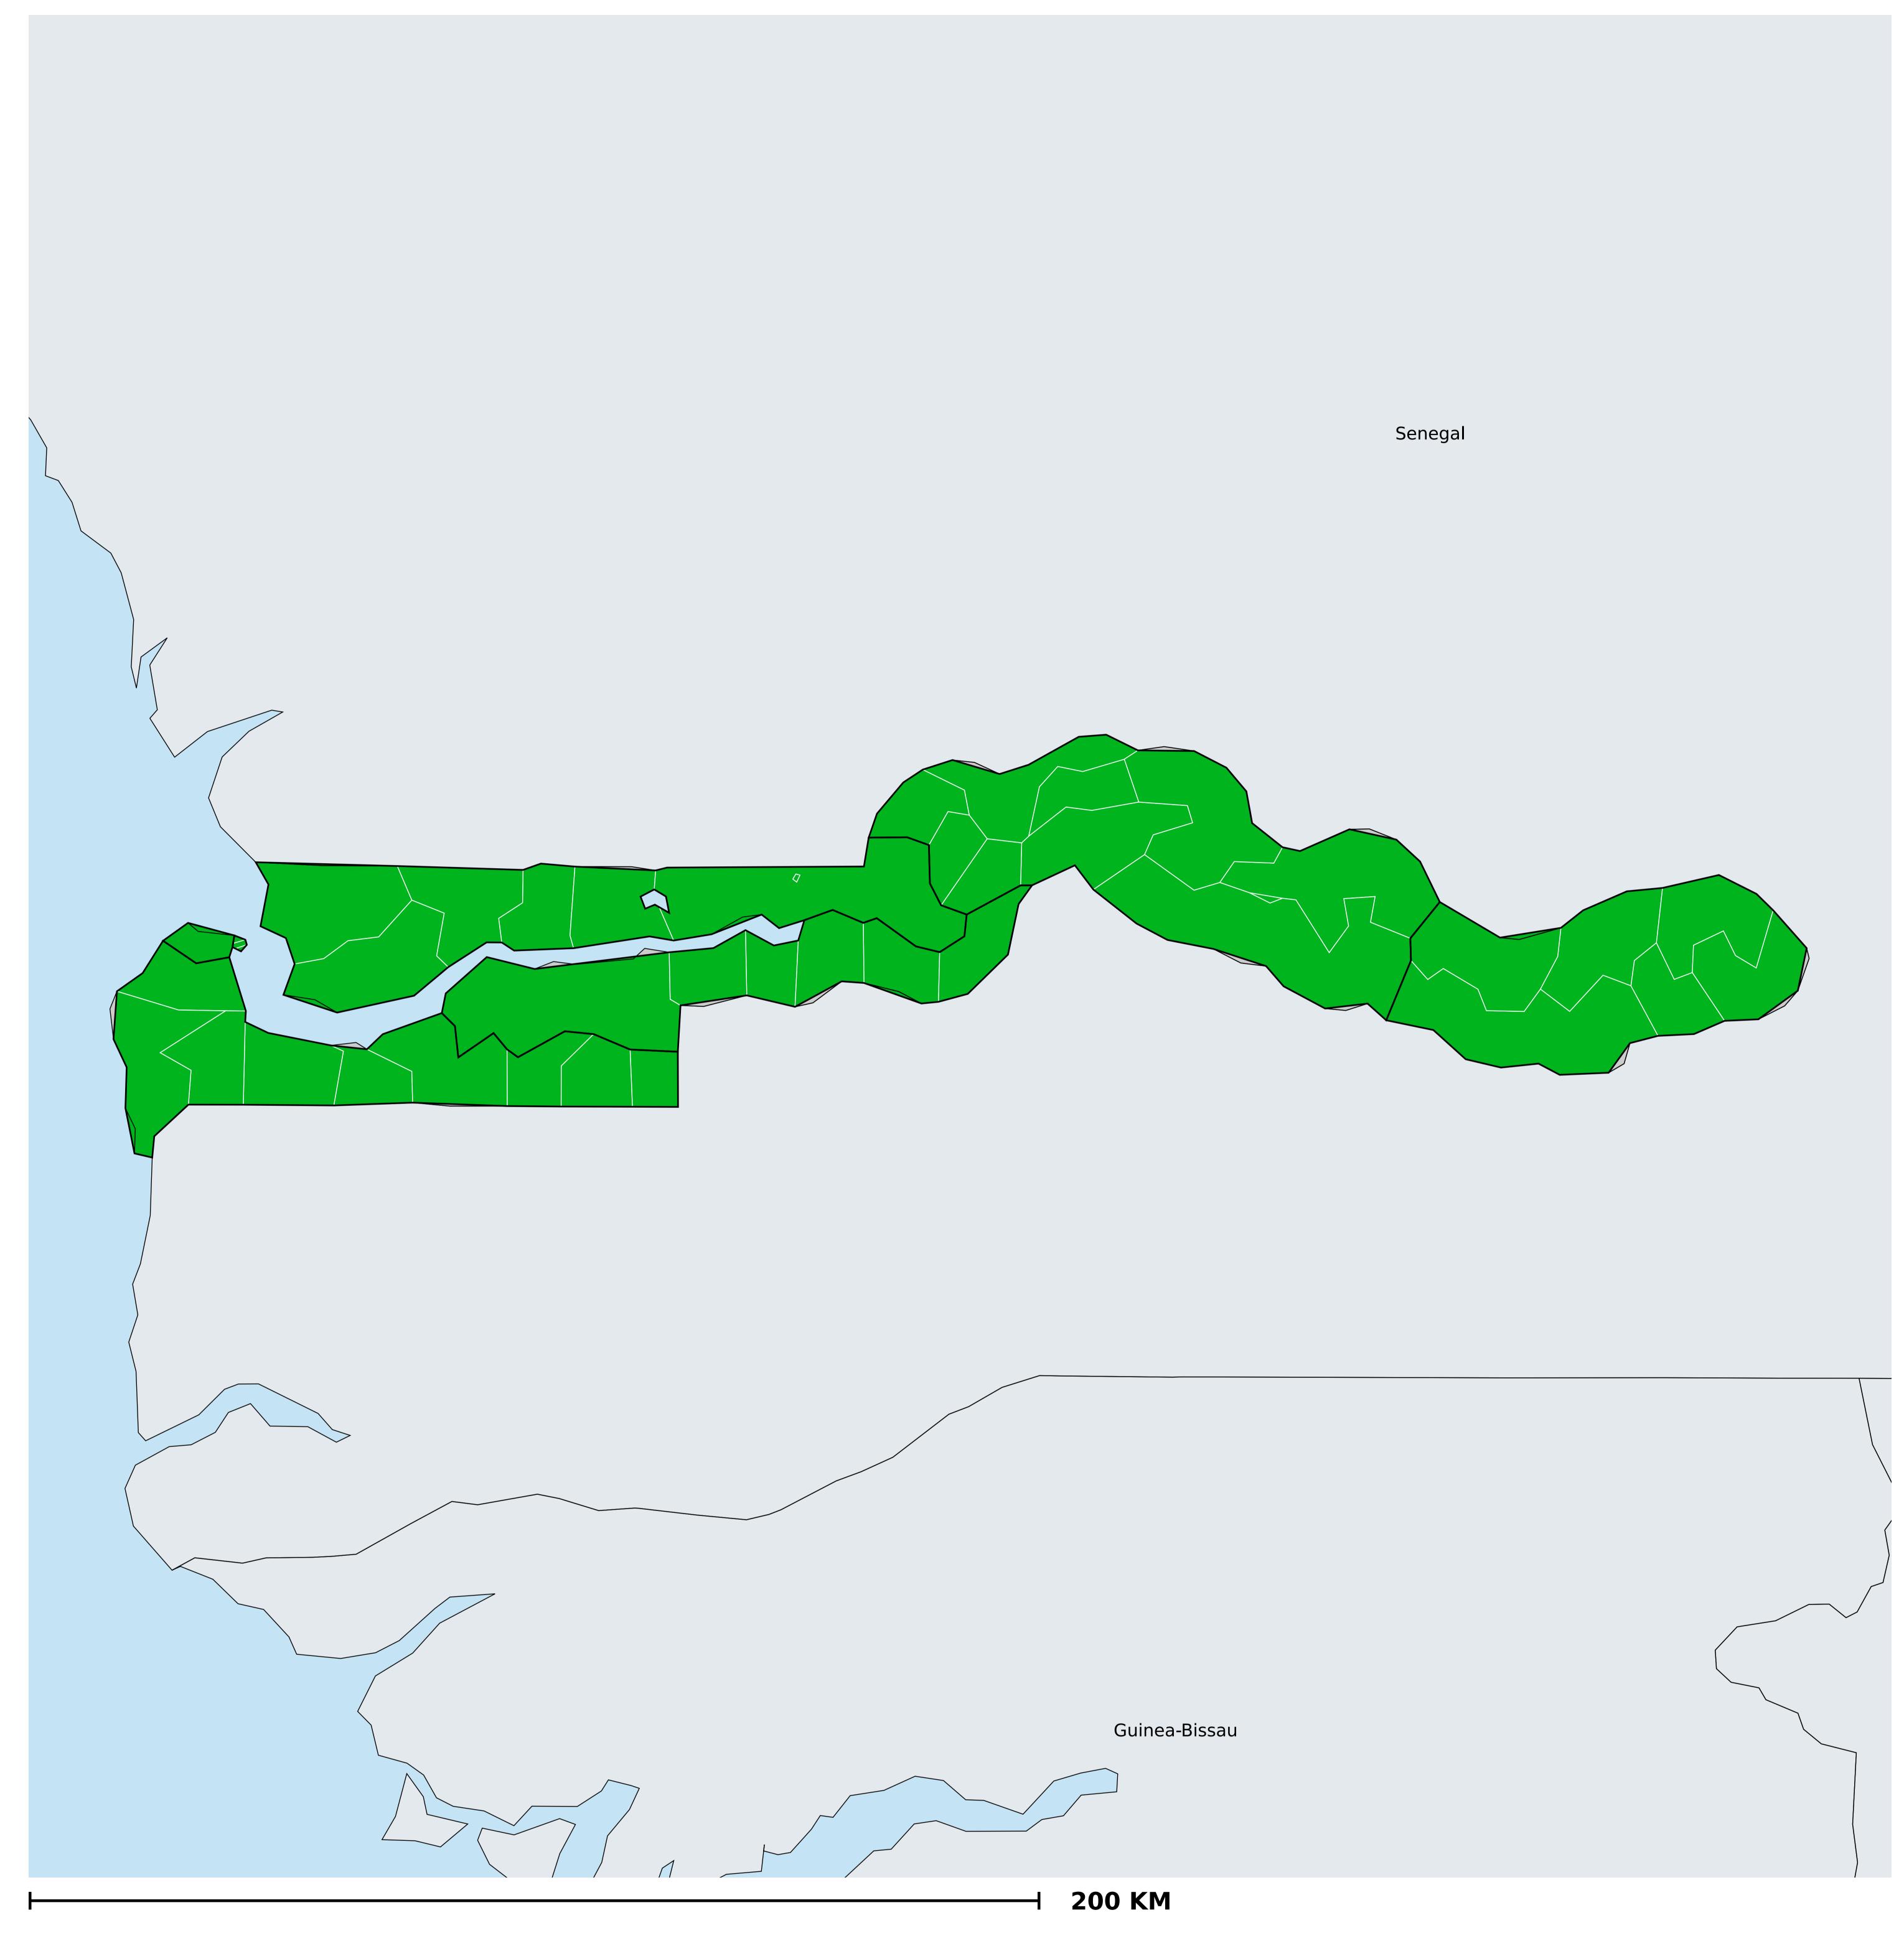

## The Gambia (2017)

## Status of Onchocerciasis Elimination

Boundaries, names and designations used here do not imply expression of WHO opinion concerning the legal status of any country, territory or area, or of its authorities, or concerning delimitation of frontiers or boundaries. Dotted / dashed lines represent approximate border lines for which there may not yet be full agreement.

## Onchocerciasis > Endemicity

Not suitable for Onchocerciasis

Endemic (requiring MDA)

Unknown (under LF MDA)

Under post-intervention surveillance

Unknown (consider Oncho Elimination Mapping)

No data available