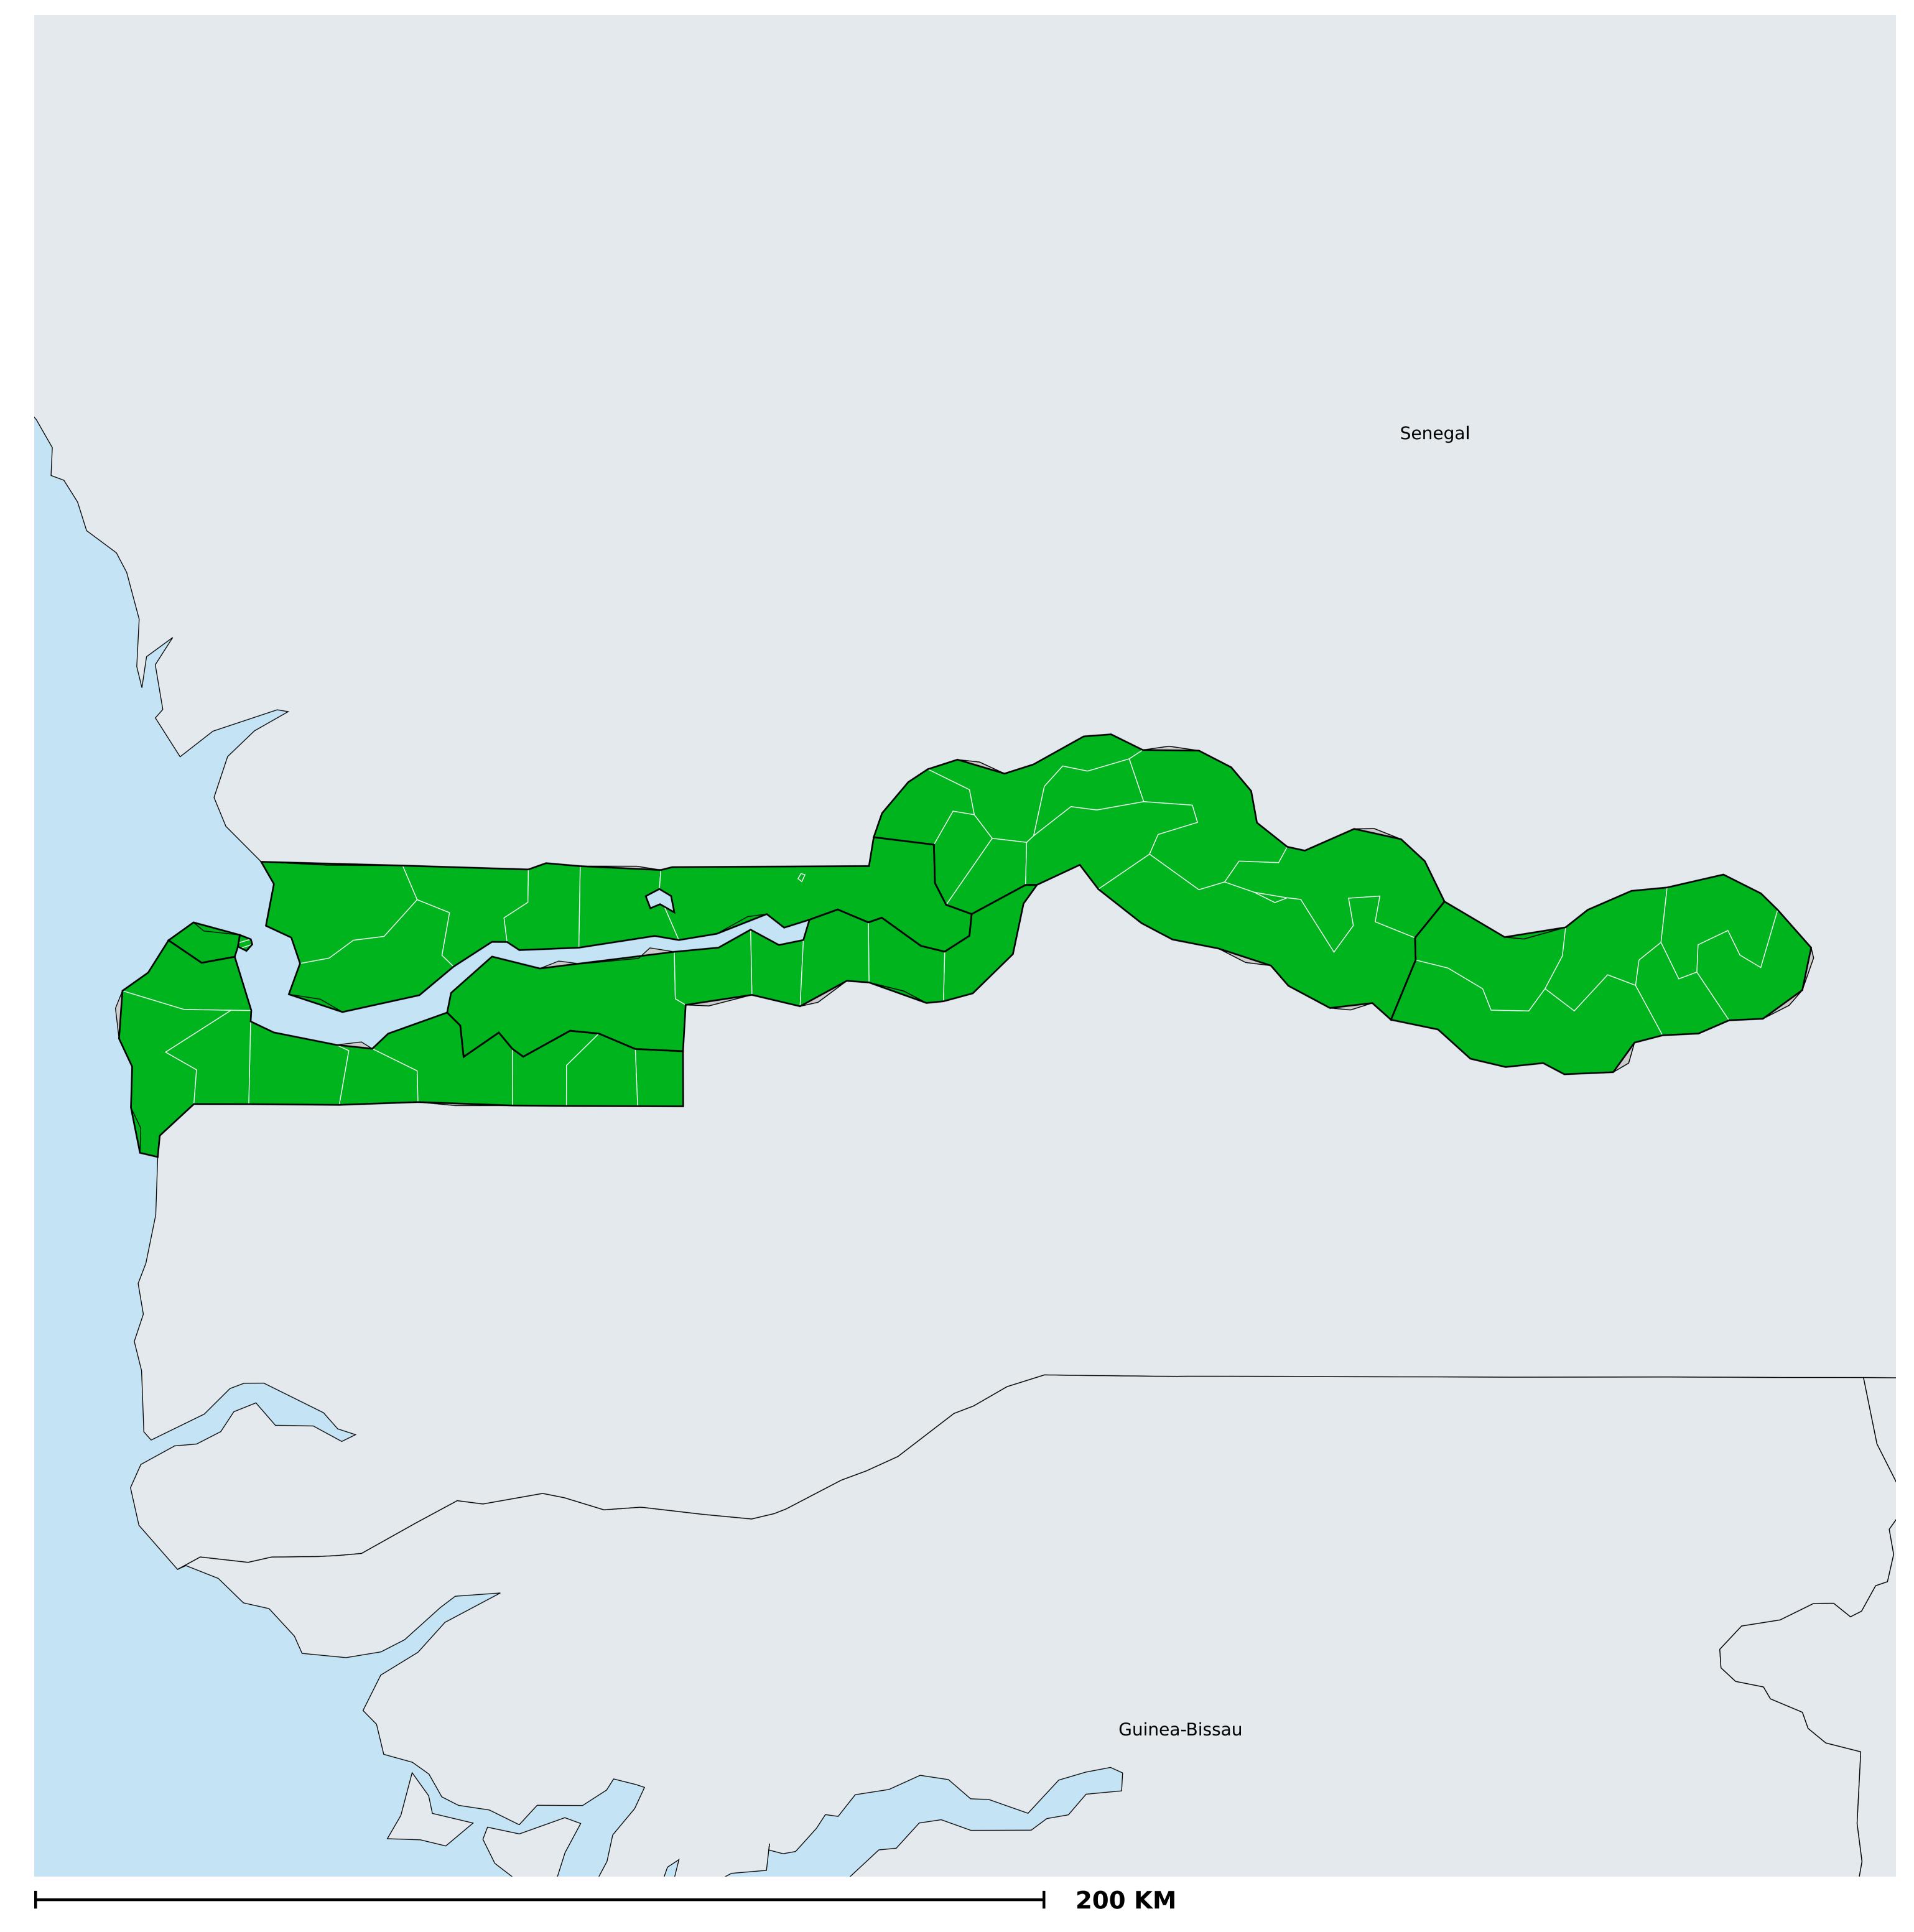

## The Gambia (2016)

## Status of Onchocerciasis Elimination

Boundaries, names and designations used here do not imply expression of WHO opinion concerning the legal status of any country, territory or area, or of its authorities, or concerning delimitation of frontiers or boundaries. Dotted / dashed lines represent approximate border lines for which there may not yet be full agreement.

## Onchocerciasis > Endemicity

Not suitable for Onchocerciasis

Endemic (requiring MDA)

Unknown (under LF MDA)

Under post-intervention surveillance

Unknown (consider Oncho Elimination Mapping)

No data available