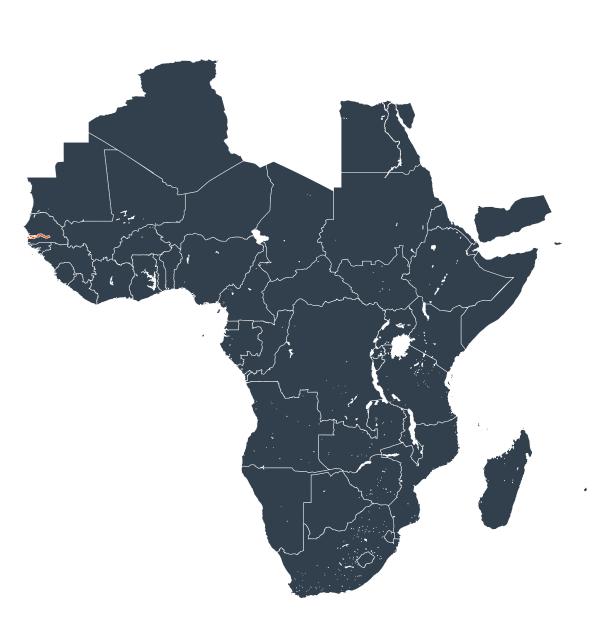

## Senegal Guinea-Bissau 200 KM

## The Gambia (2020)

Therapeutic MDA/PC coverage of Lymphatic filariasis

Lymphatic filariasis > MDA/PC coverage > Therapeutic coverage

Non-endemic
Endemicity unknown
MDA not delivered - Endemic
< 65% coverage</li>
≥65% coverage
Under post-intervention surveillance
No data available

Boundaries, names and designations used here do not imply expression of WHO opinion concerning the legal status of any country, territory or area, or of its authorities, or concerning delimitation of frontiers or boundaries. Dotted / dashed lines represent approximate border lines for which there may not yet be full agreement.

## **Data Source:**

Data provided by health ministries to ESPEN through WHO reporting processes. All reasonable precautions have been taken to verify this information

Copyright 2023 WHO. All rights reserved. Generated 19 September 2023