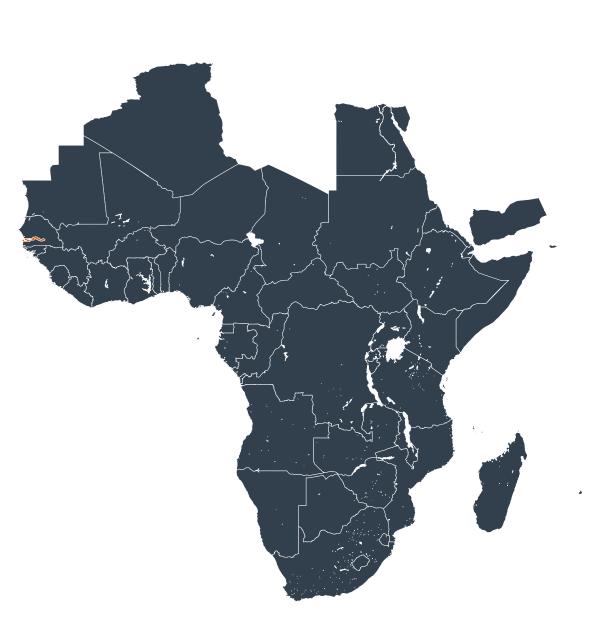

## Senegal Guinea-Bissau 200 KM

## The Gambia (2022)

Geographic MDA/PC coverage of Lymphatic filariasis

Lymphatic filariasis > MDA/PC coverage > Geographic coverage

Non-endemic
Endemicity unknown
MDA not delivered - Endemic
MDA not delivered - under IA
MDA delivered
Under post-intervention surveillance
No data available

Boundaries, names and designations used here do not imply expression of WHO opinion concerning the legal status of any country, territory or area, or of its authorities, or concerning delimitation of frontiers or boundaries. Dotted / dashed lines represent approximate border lines for which there may not yet be full agreement.

## **Data Source:**

Data provided by health ministries to ESPEN through WHO reporting processes.

All reasonable precautions have been taken to verify this information

Copyright 2024 WHO. All rights reserved. Generated 23 January 2024