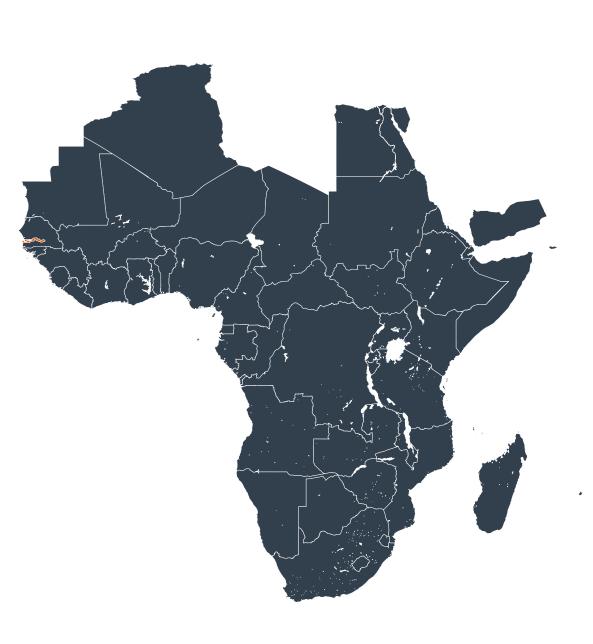

## Senegal Guinea-Bissau 200 KM

## The Gambia (2021)

Geographic MDA/PC coverage of Lymphatic filariasis

Lymphatic filariasis > MDA/PC coverage > Geographic coverage

Non-endemic
Endemicity unknown
MDA not delivered - Endemic
MDA not delivered - under IA
MDA delivered
Under post-intervention surveillance
No data available

Boundaries, names and designations used here do not imply expression of WHO opinion concerning the legal status of any country, territory or area, or of its authorities, or concerning delimitation of frontiers or boundaries. Dotted / dashed lines represent approximate border lines for which there may not yet be full agreement.

## **Data Source:**

Data provided by health ministries to ESPEN through WHO reporting processes.

All reasonable precautions have been taken to verify this information

Copyright 2024 WHO. All rights reserved. Generated 25 January 2024