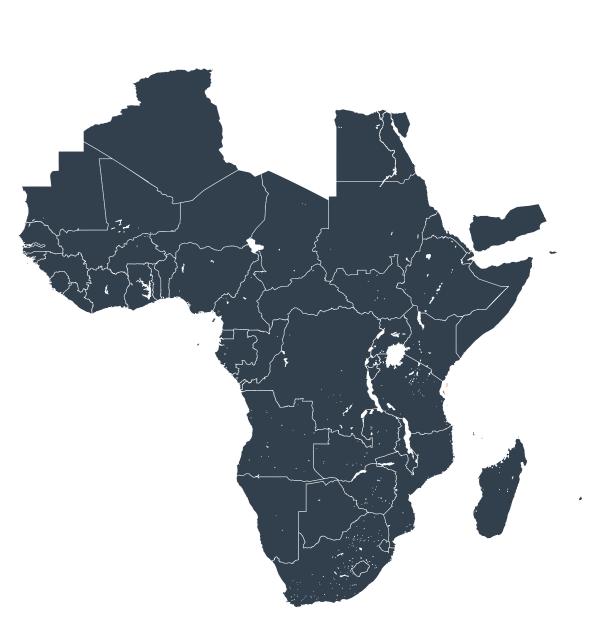

## Tanzania (Zanzibar) (2015)

Population limited to surface water (model estimates)

WASH > Access to water > Surface

Boundaries, names and designations used here do not imply expression of WHO opinion concerning the legal status of any country, territory or area, or of its authorities, or concerning delimitation of frontiers or boundaries. Dotted / dashed lines represent approximate border lines for which there may not yet be full agreement.

## **Data Source:**

WaSH estimates produced by the Local Burden of Disease WaSH Collaborators using geostatistical models incorporating data from household surveys and censuses. DOI: https://doi.org/10.1016/S2214-109X(20)30278-3