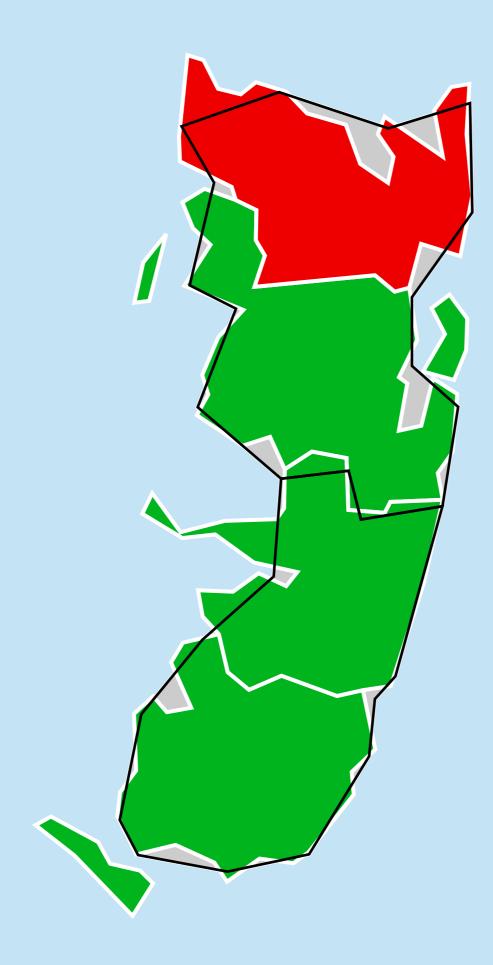

## Tanzania (Zanzibar) (2016) Geographic MDA/PC coverage of Trachoma

## Trachoma > MDA/PC coverage > Geographic coverage

MDA not warranted Endemicity unknown MDA not delivered - Endemic MDA delivered Under post-intervention surveillance

Boundaries, names and designations used here do not imply expression of WHO opinion concerning the legal status of any country, territory or area, or of its authorities, or concerning delimitation of frontiers or boundaries. Dotted / dashed lines represent approximate border lines for which there may not yet be full agreement.

## **Data Source:**

Data provided by health ministries to ESPEN through WHO reporting processes. All reasonable precautions have been taken to verify this information Copyright 2022 WHO. All rights reserved. Generated 06 October 2022