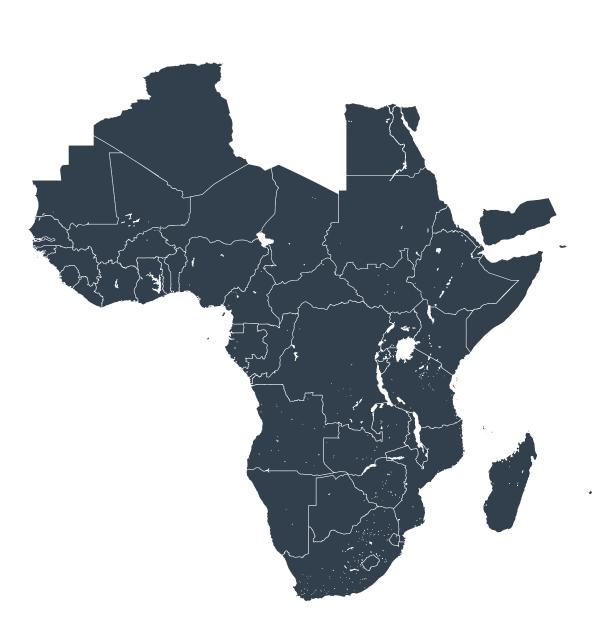

## 100 KM

## Tanzania (Zanzibar) (2013)

## Geographic MDA/PC coverage of Trachoma

Trachoma > MDA/PC coverage > Geographic coverage

MDA not warranted
Endemicity unknown
MDA not delivered - Endemic
MDA delivered
Under post-intervention surveillance

Boundaries, names and designations used here do not imply expression of WHO opinion concerning the legal status of any country, territory or area, or of its authorities, or concerning delimitation of frontiers or boundaries. Dotted / dashed lines represent approximate border lines for which there may not yet be full agreement.

## **Data Source:**

Data provided by health ministries to ESPEN through WHO reporting processes. All reasonable precautions have been taken to verify this information

Copyright 2022 WHO. All rights reserved. Generated 06 October 2022