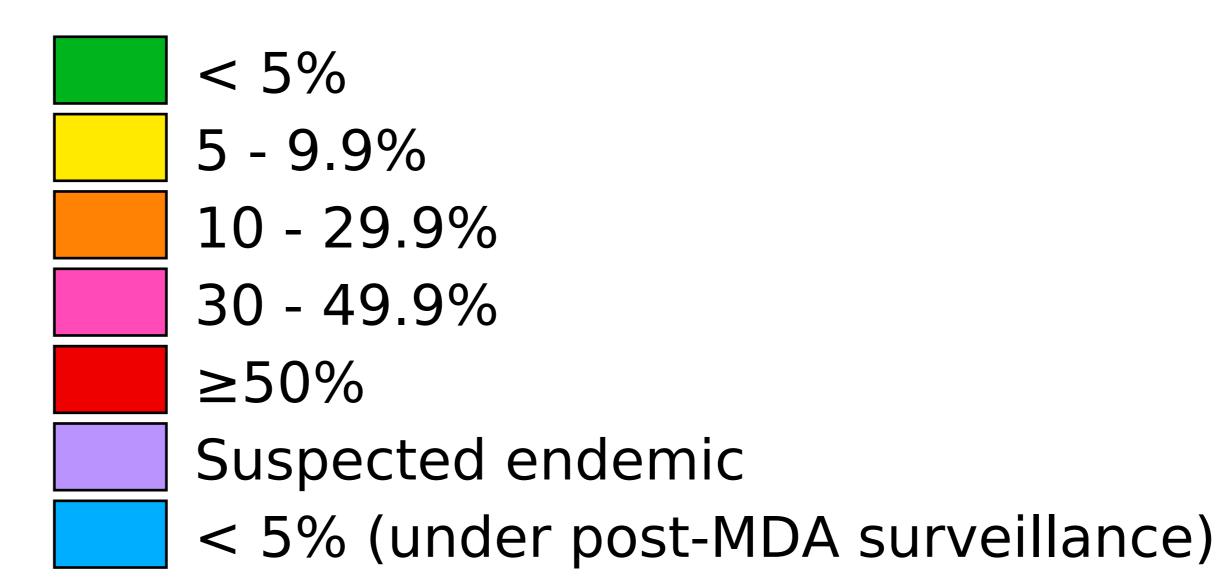

## Prevalence of TF

### TF prevalence

Boundaries, names and designations used here do not imply expression of WHO opinion concerning the legal status of any country, territory or area, or of its authorities, or concerning delimitation of frontiers or boundaries. Dotted / dashed lines represent approximate border lines for which there may not yet be full agreement.