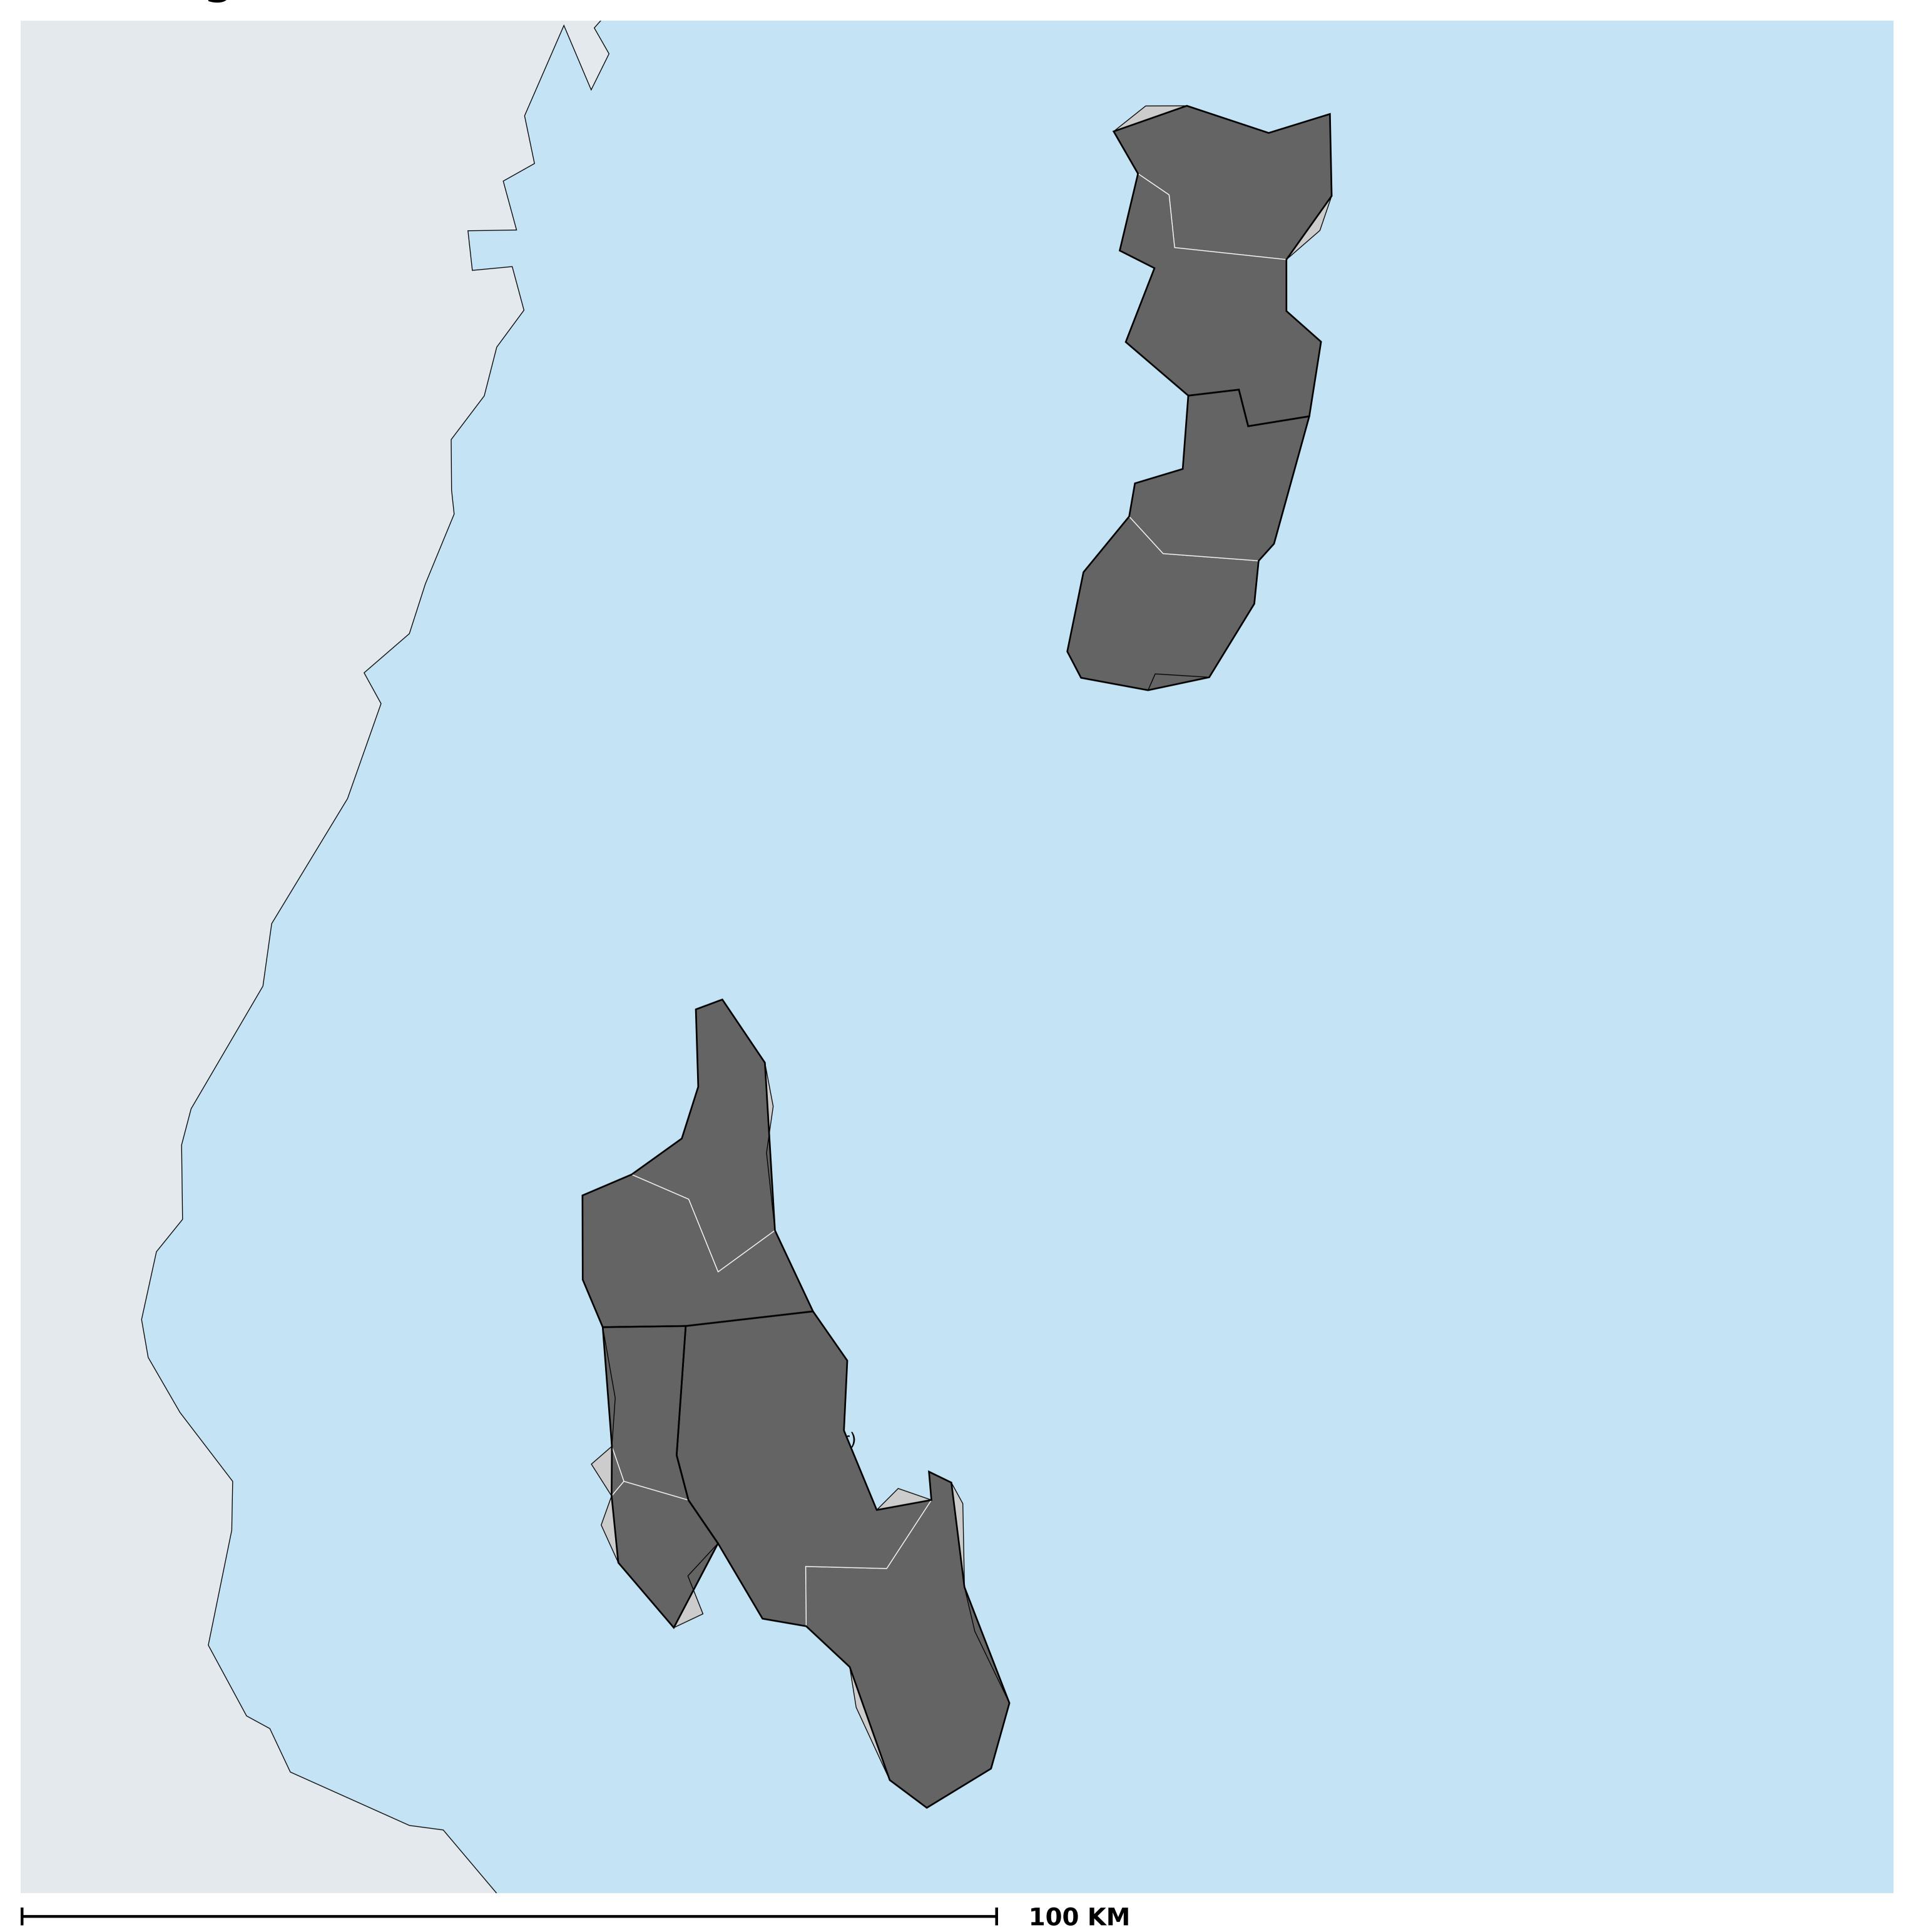

## Tanzania (Zanzibar) (2019)

Geographic coverage - Total population requiring treatment MDA/PC coverage of STH

Boundaries, names and designations used here do not imply expression of WHO opinion concerning the legal status of any country, territory or area, or of its authorities, or concerning delimitation of frontiers or boundaries. Dotted / dashed lines represent approximate border lines for which there may not yet be full agreement.

Soil-transmitted helminthiasis > MDA/PC coverage > Geographic coverage - Total population requiring treatment

Endemicity unknown
PC not required
PC delivered
PC not delivered - Moderate endemicity
PC not delivered - High endemicity
No data available