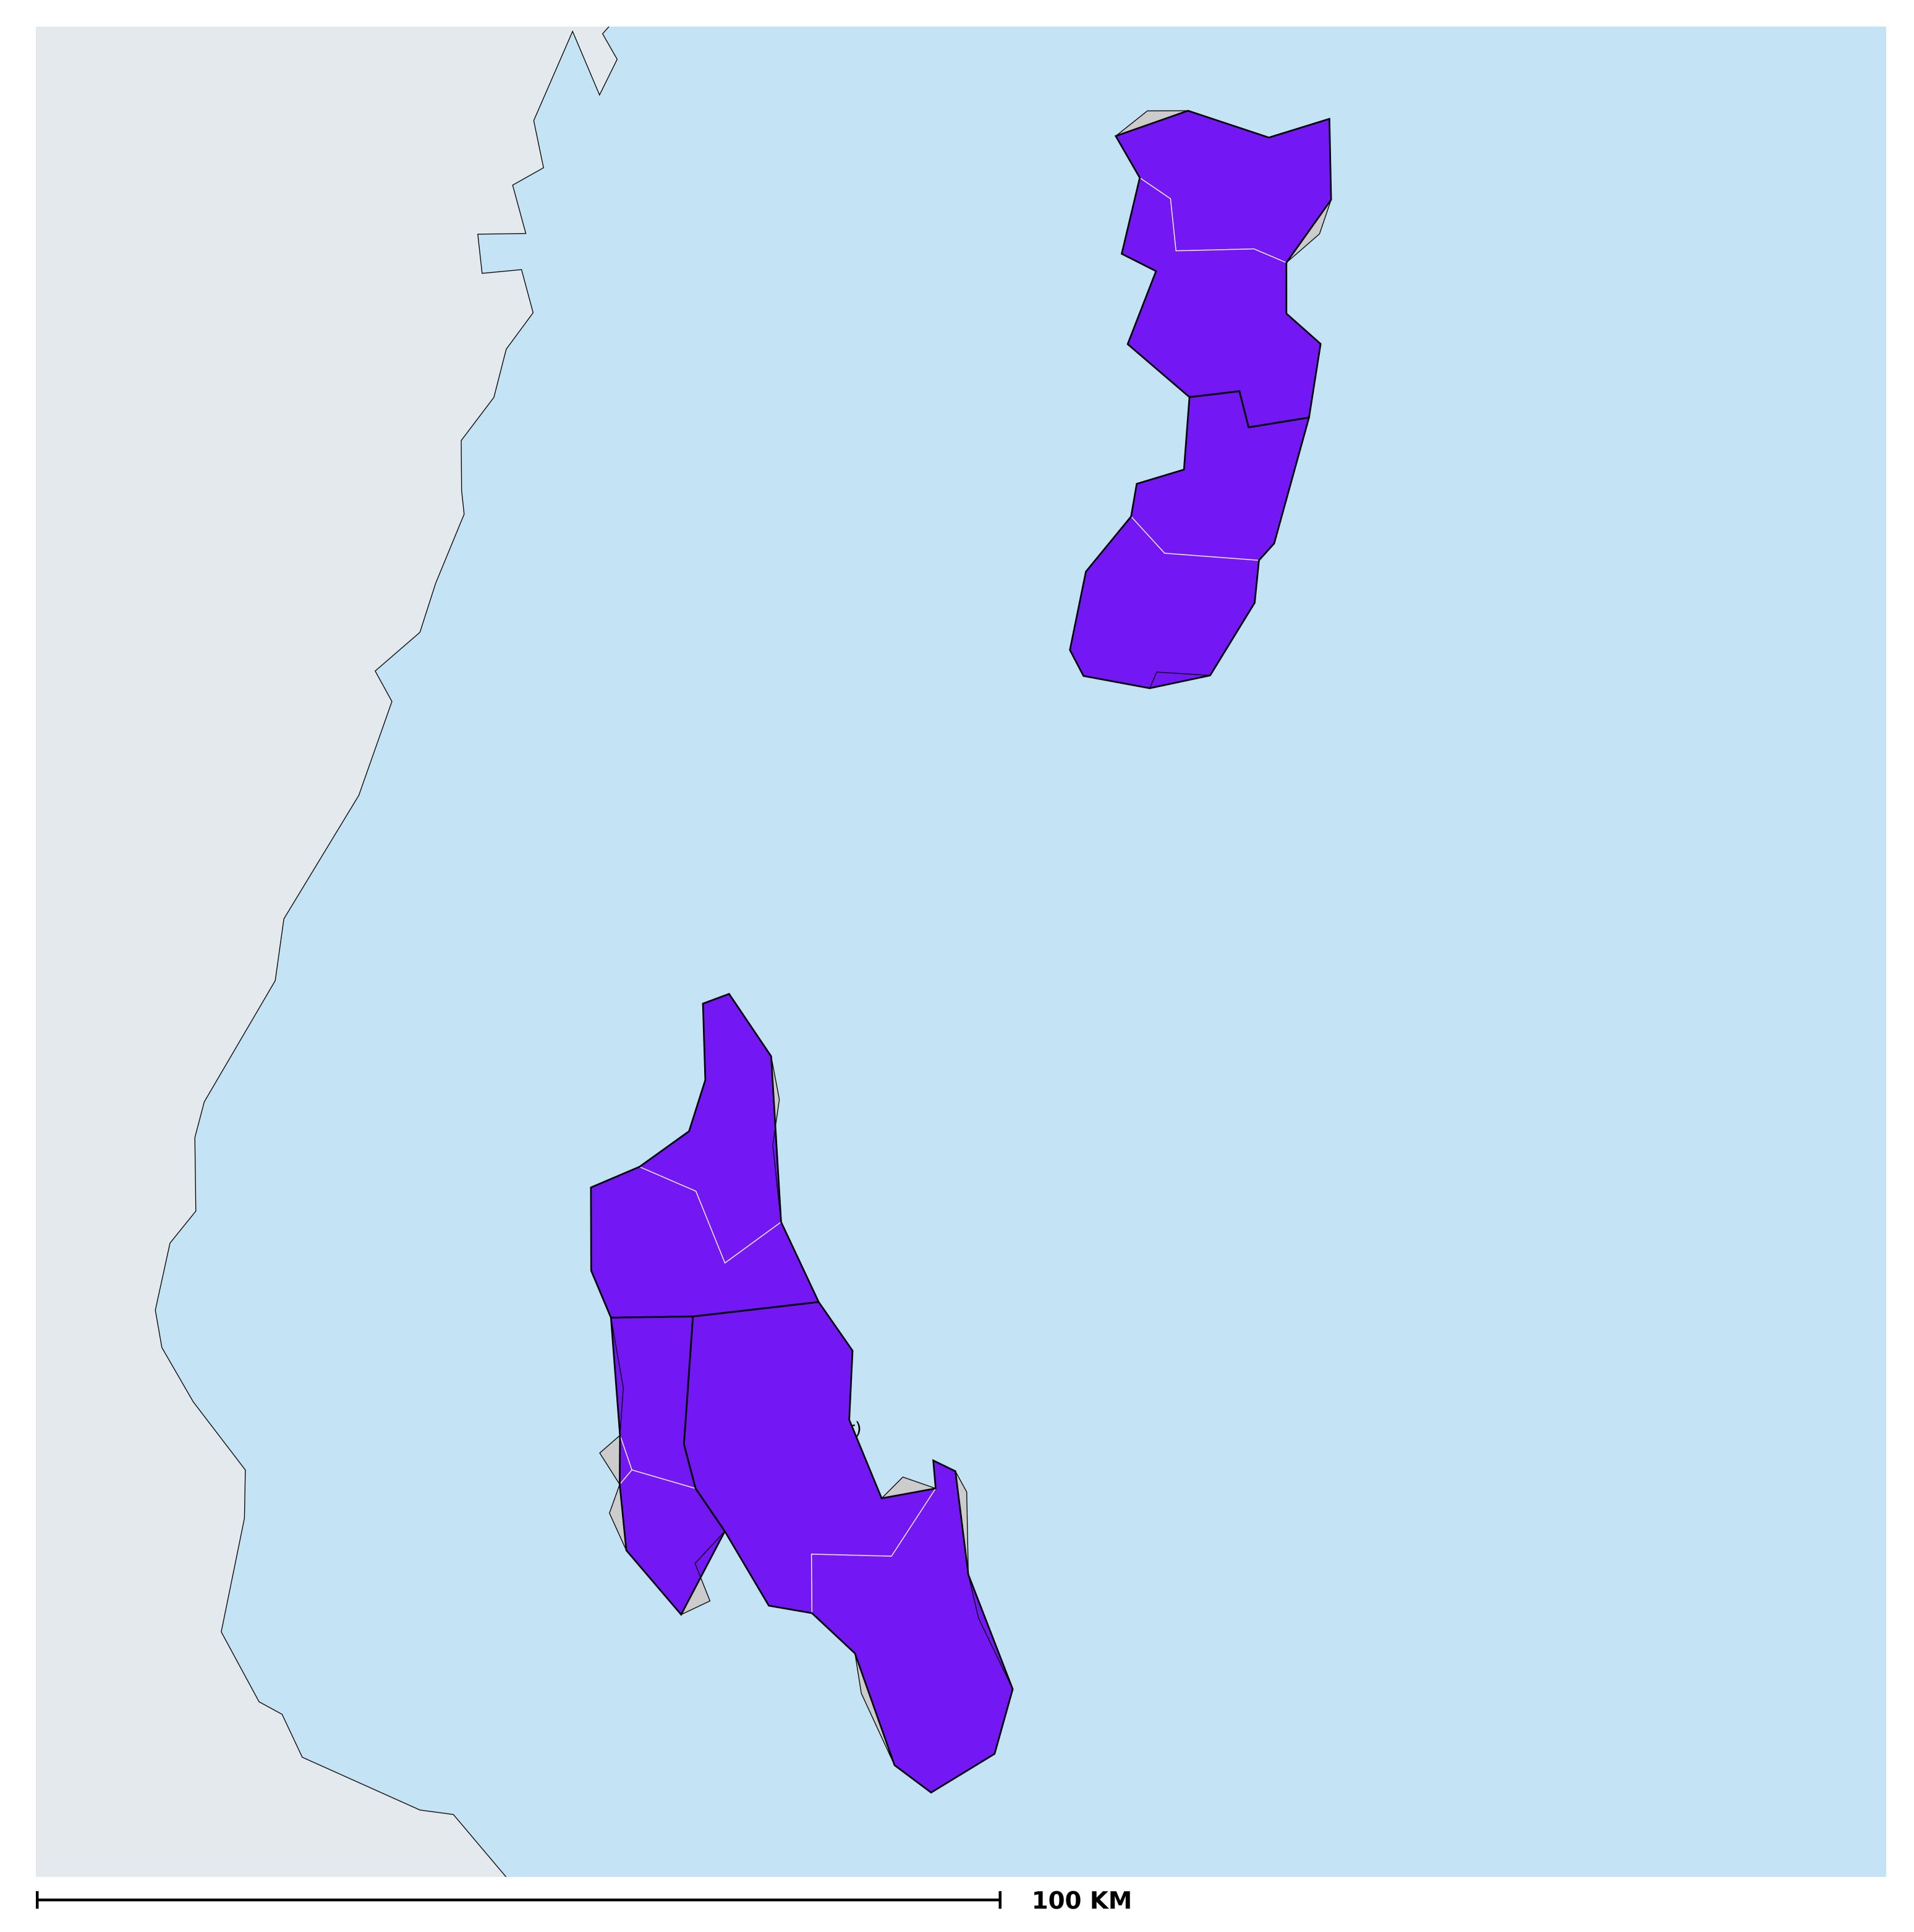

## Tanzania (Zanzibar) (2020)

## Geographic coverage - SAC MDA/PC coverage of Soil-transmitted helminthiasis

Boundaries, names and designations used here do not imply expression of WHO opinion concerning the legal status of any country, territory or area, or of its authorities, or concerning delimitation of frontiers or boundaries. Dotted / dashed lines represent approximate border lines for which there may not yet be full agreement.

Soil-transmitted helminthiasis > MDA/PC coverage > Geographic coverage - SAC

Endemicity unknown
PC not required
PC delivered
PC not delivered - Moderate endemicity
PC not delivered - High endemicity
No data available