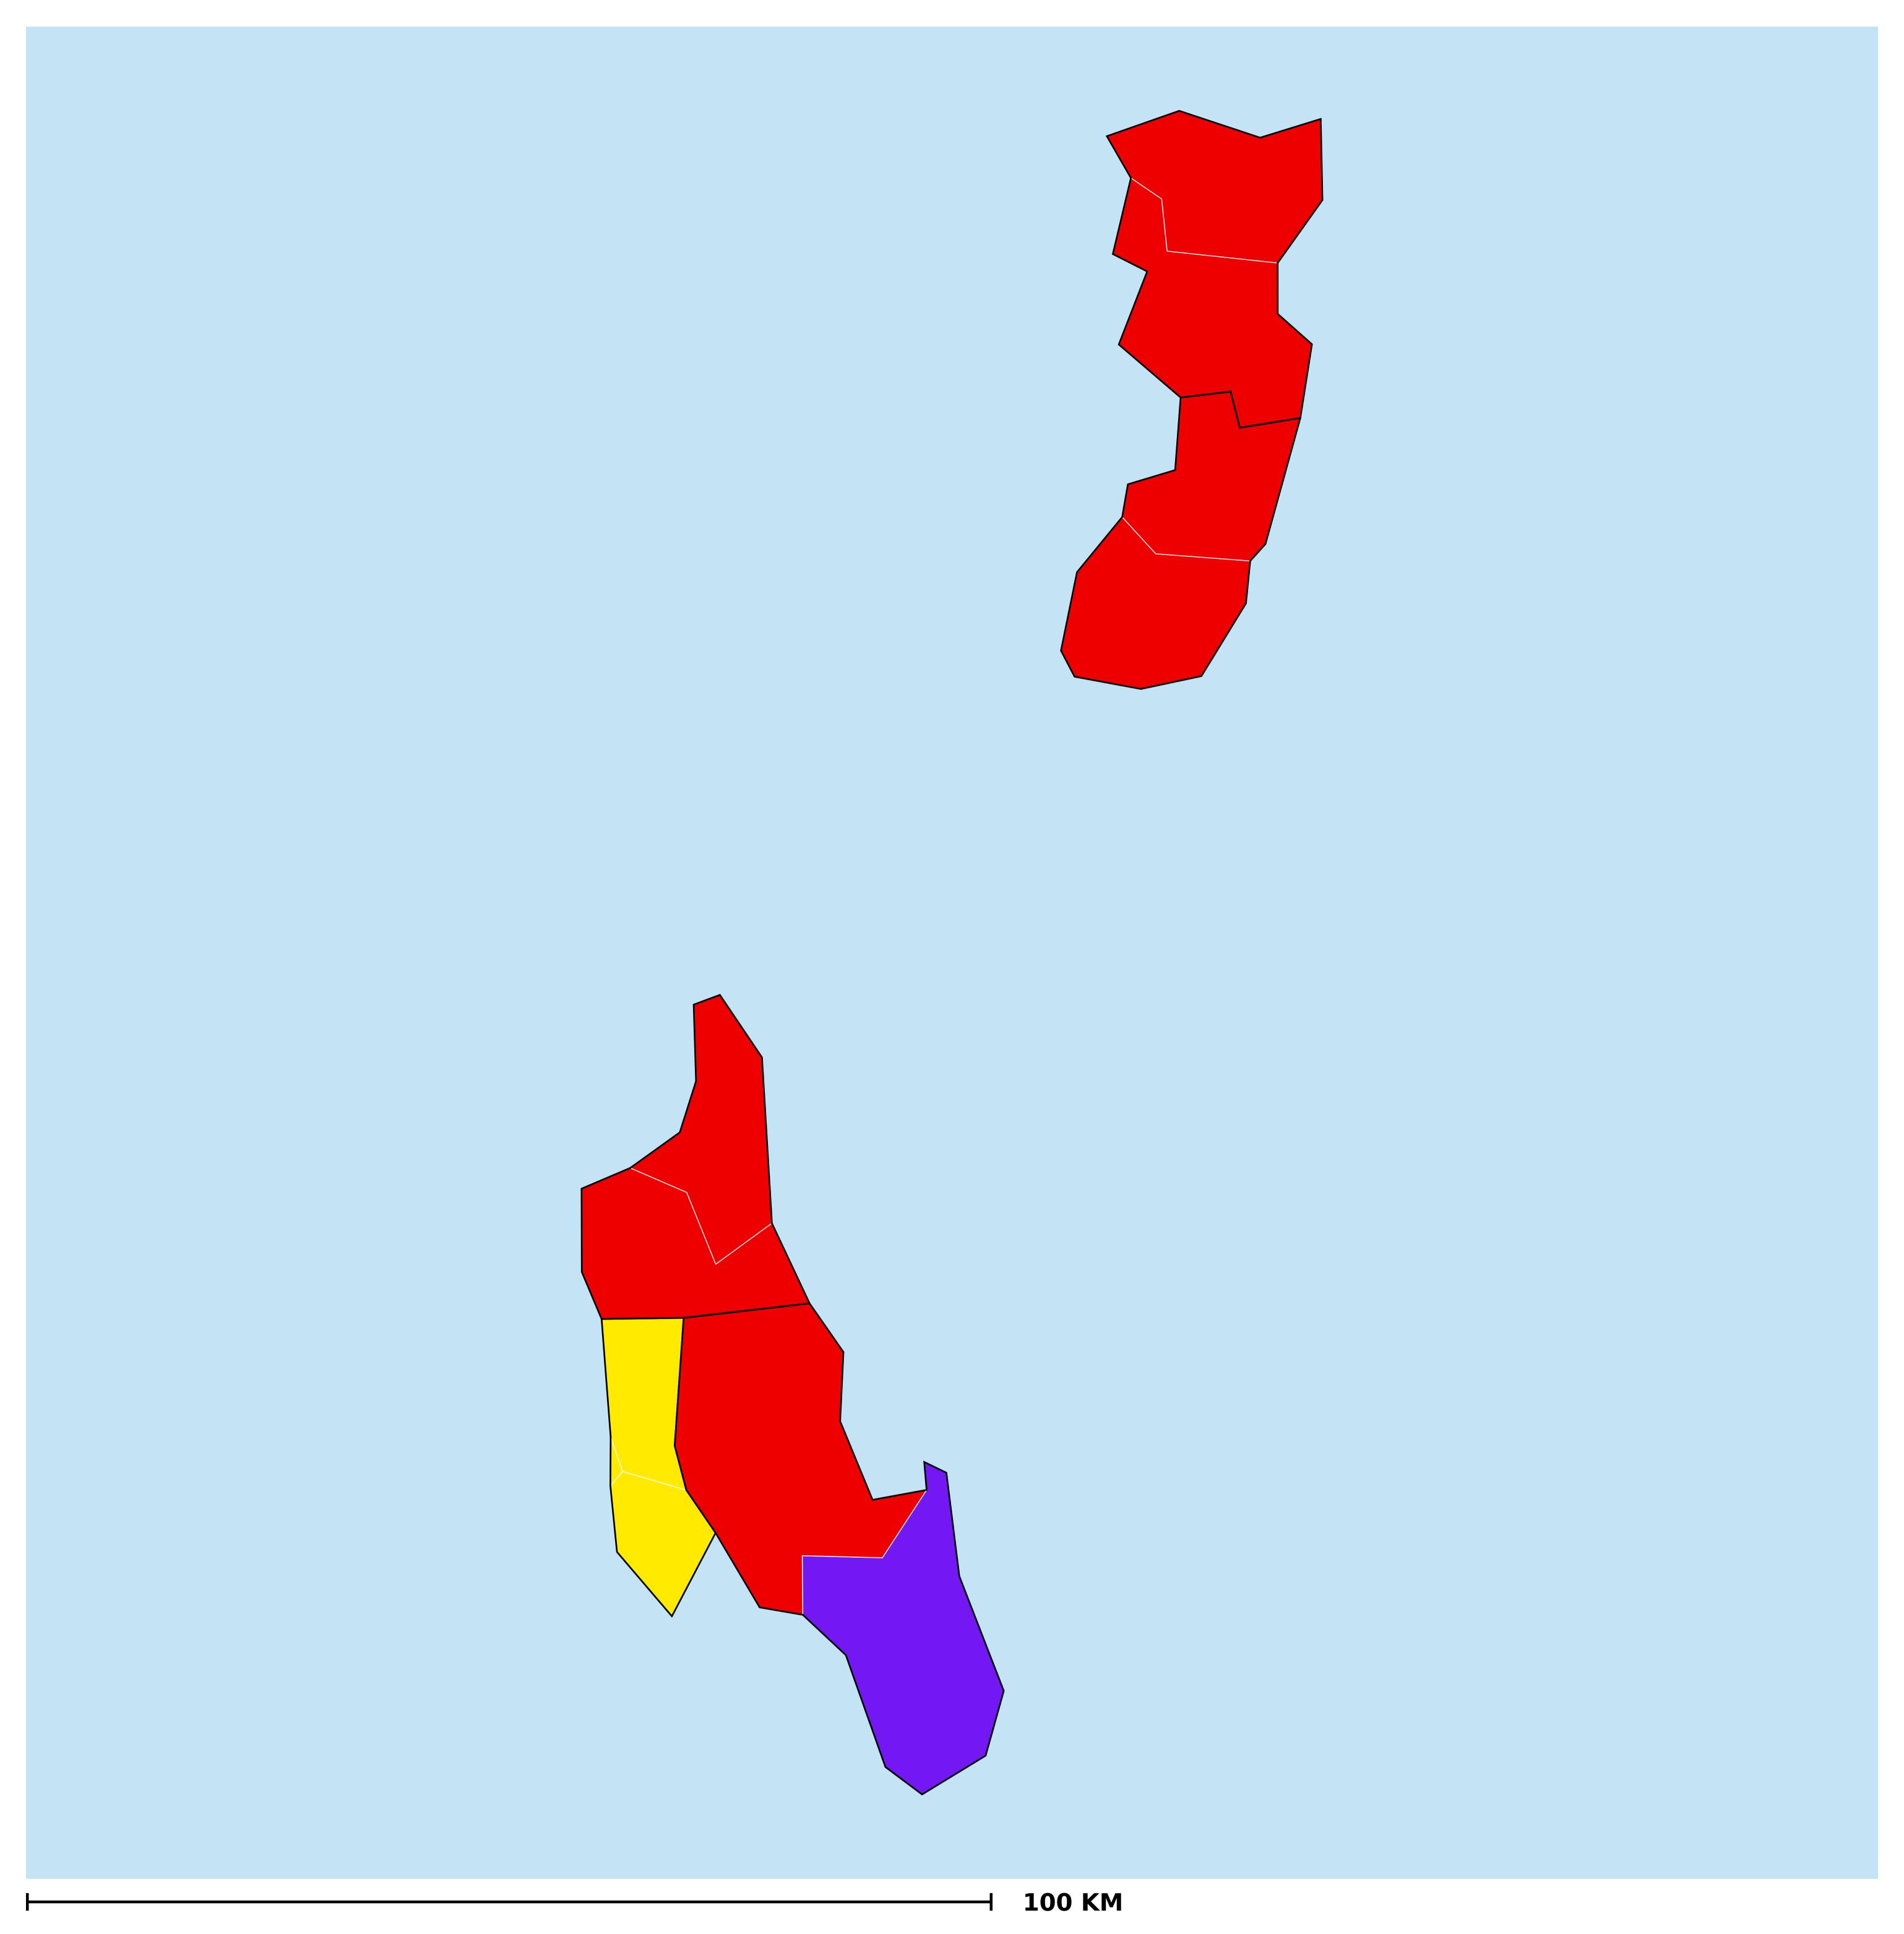

## Tanzania (Zanzibar) (2018)

## Geographic coverage - SAC MDA/PC coverage of Soil-transmitted helminthiasis

Boundaries, names and designations used here do not imply expression of WHO opinion concerning the legal status of any country, territory or area, or of its authorities, or concerning delimitation of frontiers or boundaries. Dotted / dashed lines represent approximate border lines for which there may not yet be full agreement.

Soil-transmitted helminthiasis > MDA/PC coverage > Geographic coverage - SAC

Endemicity unknown
PC not required
PC delivered
PC not delivered - Moderate endemicity
PC not delivered - High endemicity
No data available