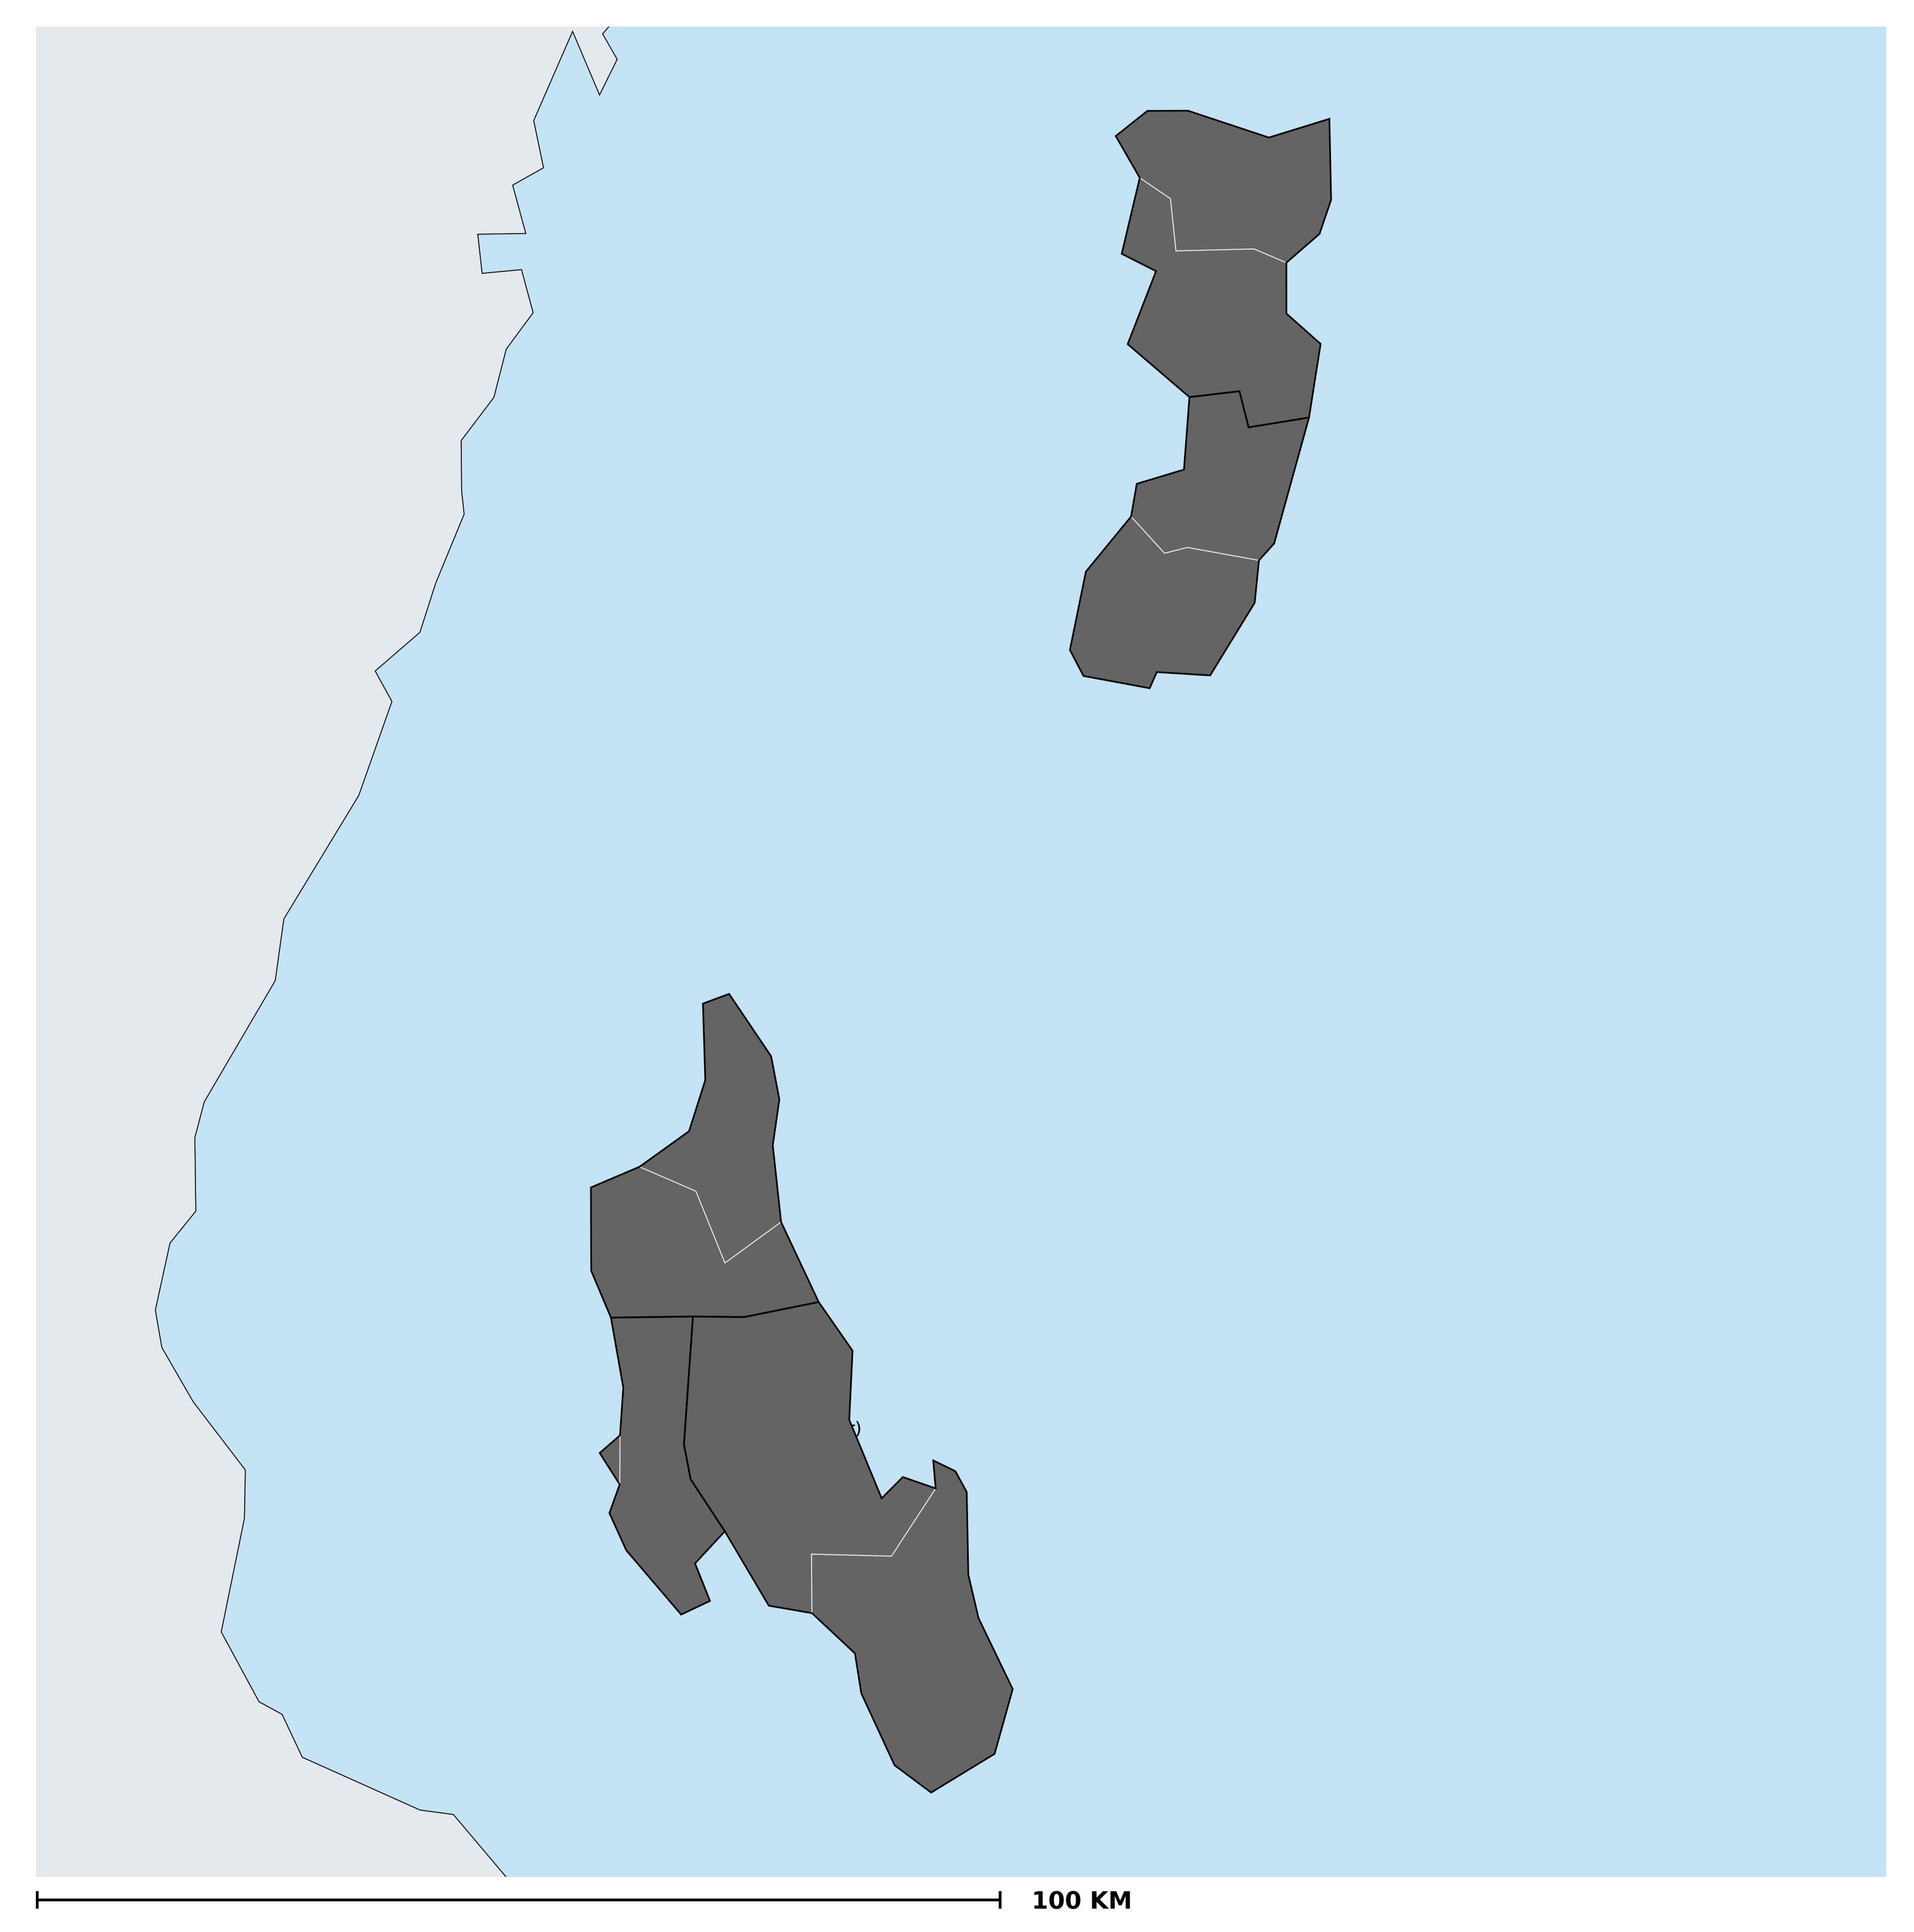

## Tanzania (Zanzibar) (2013)

## Geographic coverage - SAC MDA/PC coverage of Soil-transmitted helminthiasis

Boundaries, names and designations used here do not imply expression of WHO opinion concerning the legal status of any country, territory or area, or of its authorities, or concerning delimitation of frontiers or boundaries. Dotted / dashed lines represent approximate border lines for which there may not yet be full agreement.

Soil-transmitted helminthiasis > MDA/PC coverage > Geographic coverage - SAC

Endemicity unknown
PC not required
PC delivered
PC not delivered - Moderate endemicity
PC not delivered - High endemicity
No data available