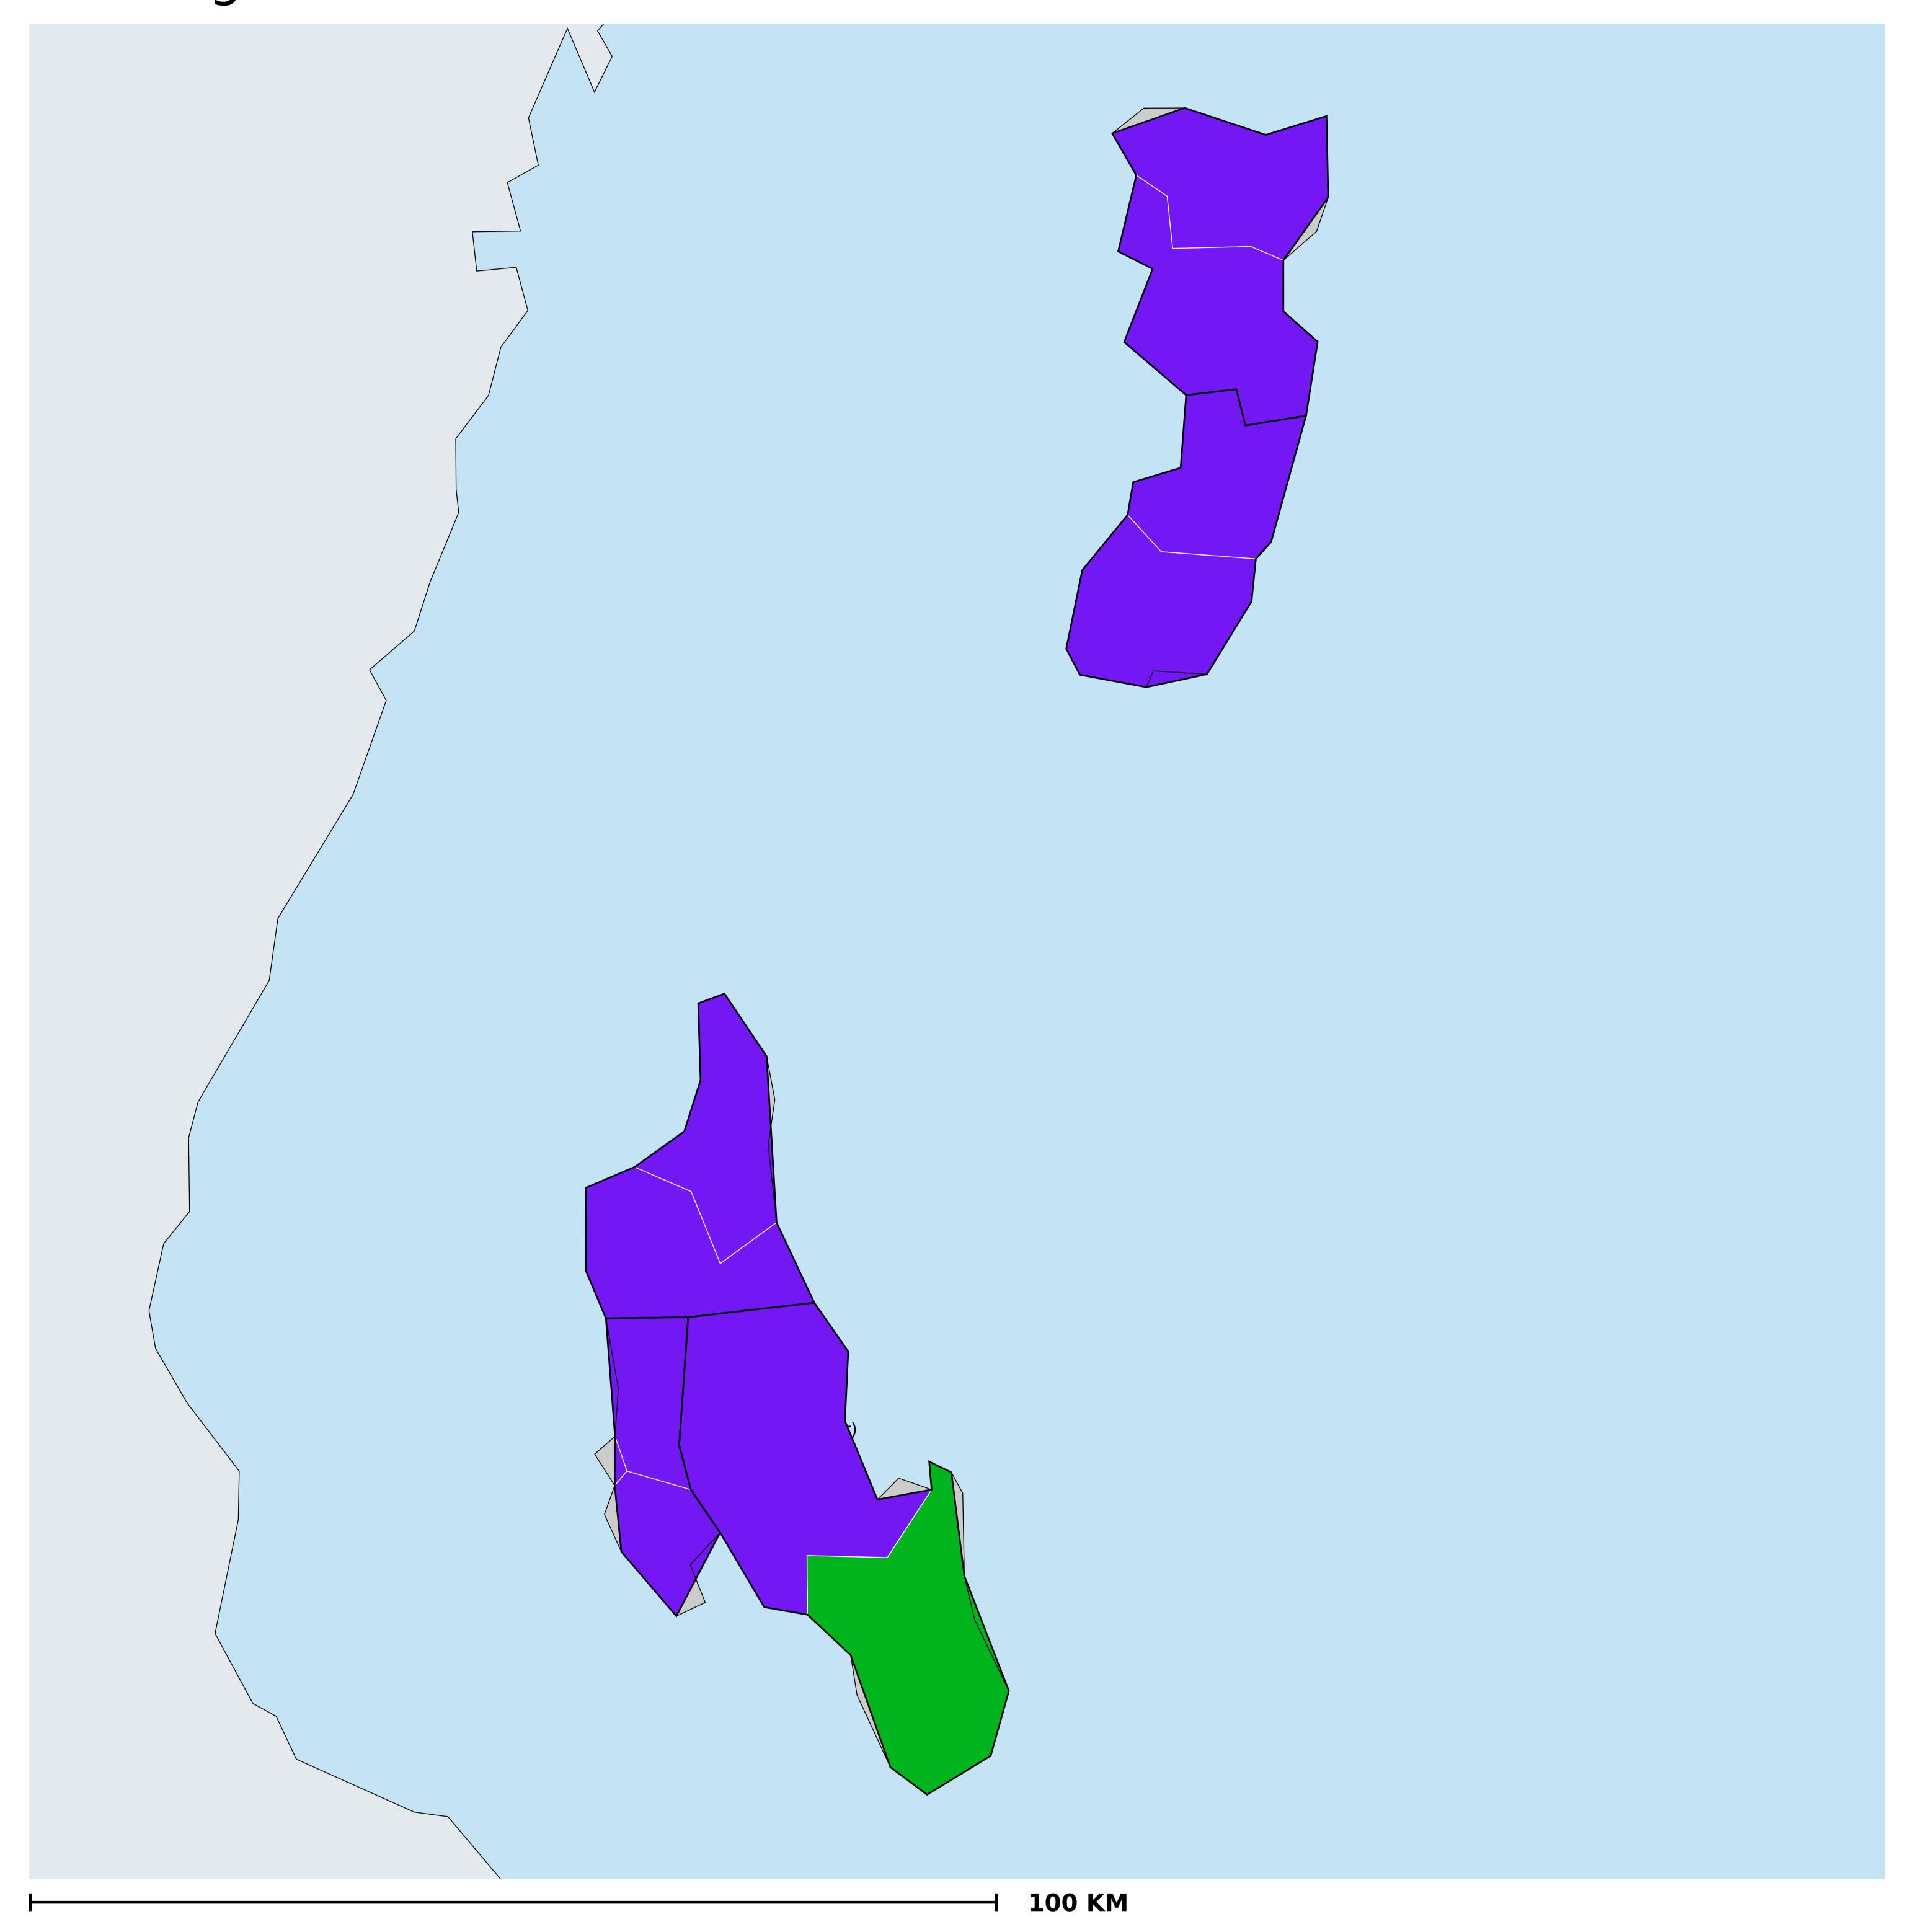

## Tanzania (Zanzibar) (2020)

Therapeutic coverage - Total population requiring treatment MDA/PC coverage of Schistosomiasis

Boundaries, names and designations used here do not imply expression of WHO opinion concerning the legal status of any country, territory or area, or of its authorities, or concerning delimitation of frontiers or boundaries. Dotted / dashed lines represent approximate border lines for which there may not yet be full agreement.

Schistosomiasis > MDA/PC coverage > Therapeutic coverage - Total population requiring treatment

Endemicity unknown

PC not required

PC not delivered - High endemicity

PC not delivered - Low/Moderate endemicity

< 75% coverage

≥75% coverage

No data available