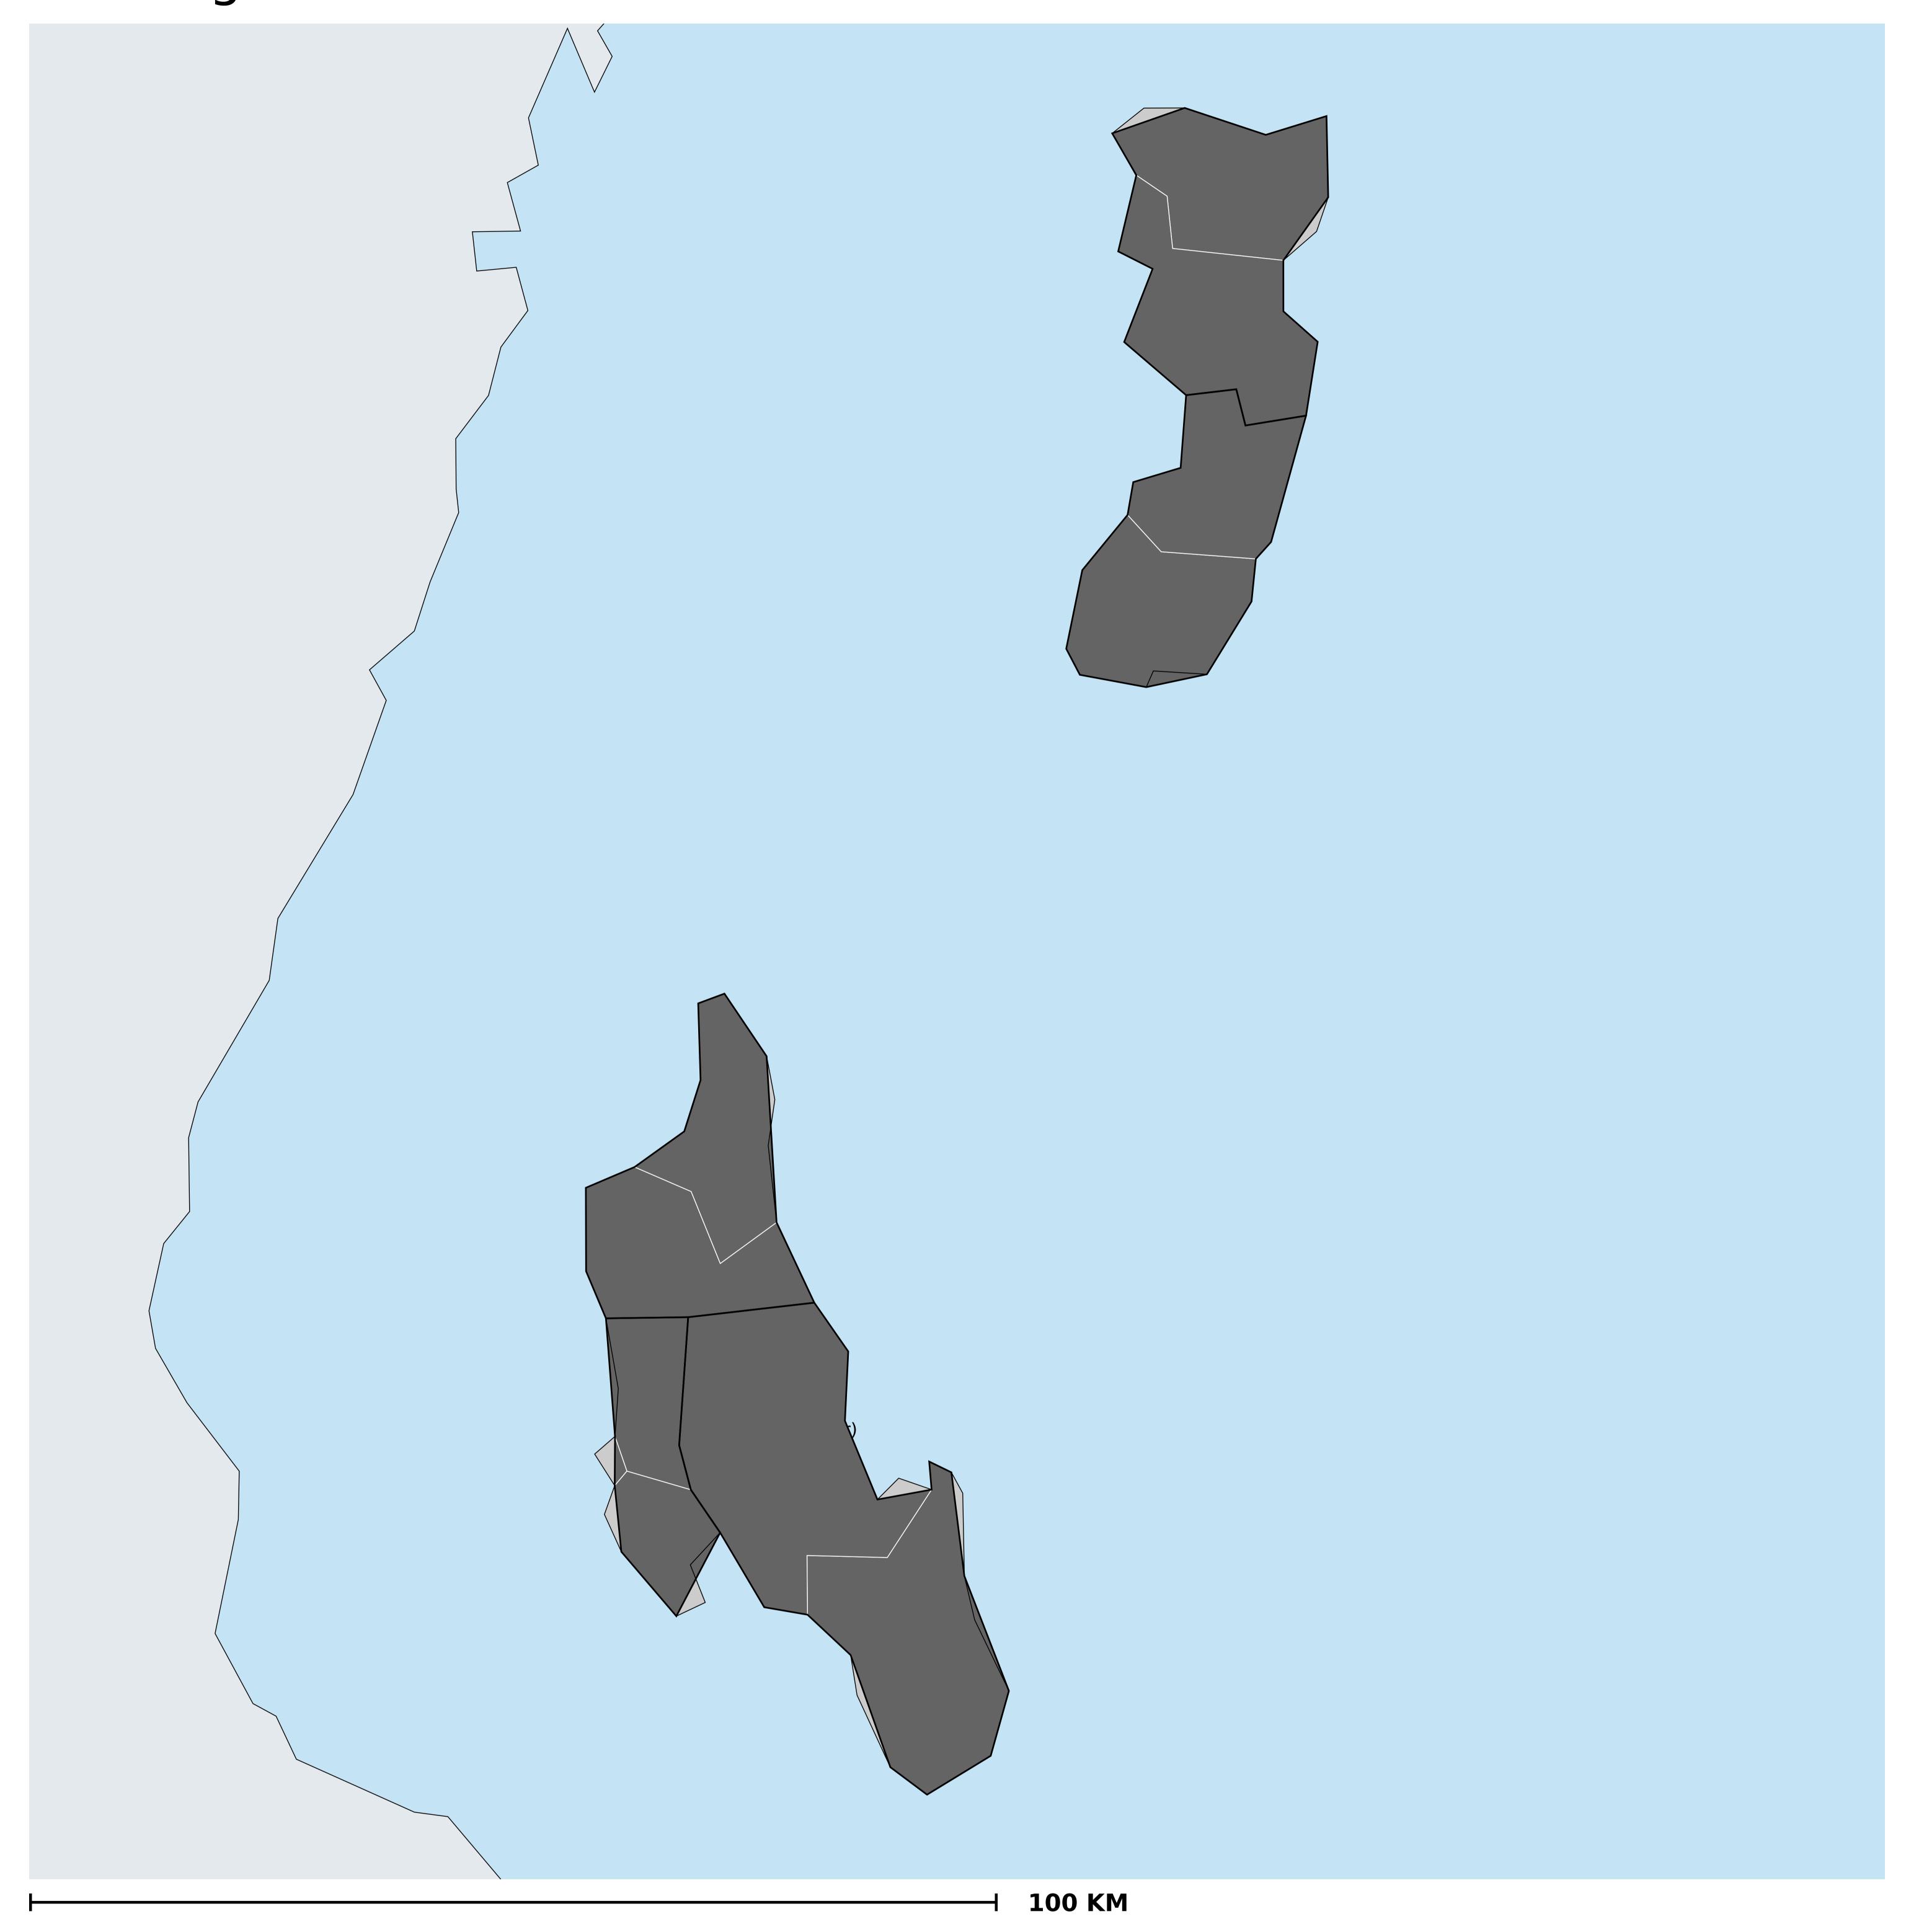

## Tanzania (Zanzibar) (2019)

Therapeutic coverage - Total population requiring treatment MDA/PC coverage of Schistosomiasis

Boundaries, names and designations used here do not imply expression of WHO opinion concerning the legal status of any country, territory or area, or of its authorities, or concerning delimitation of frontiers or boundaries. Dotted / dashed lines represent approximate border lines for which there may not yet be full agreement.

Schistosomiasis > MDA/PC coverage > Therapeutic coverage - Total population requiring treatment

Endemicity unknown

PC not required

PC not delivered - High endemicity

PC not delivered - Low/Moderate endemicity

< 75% coverage

≥75% coverage

No data available