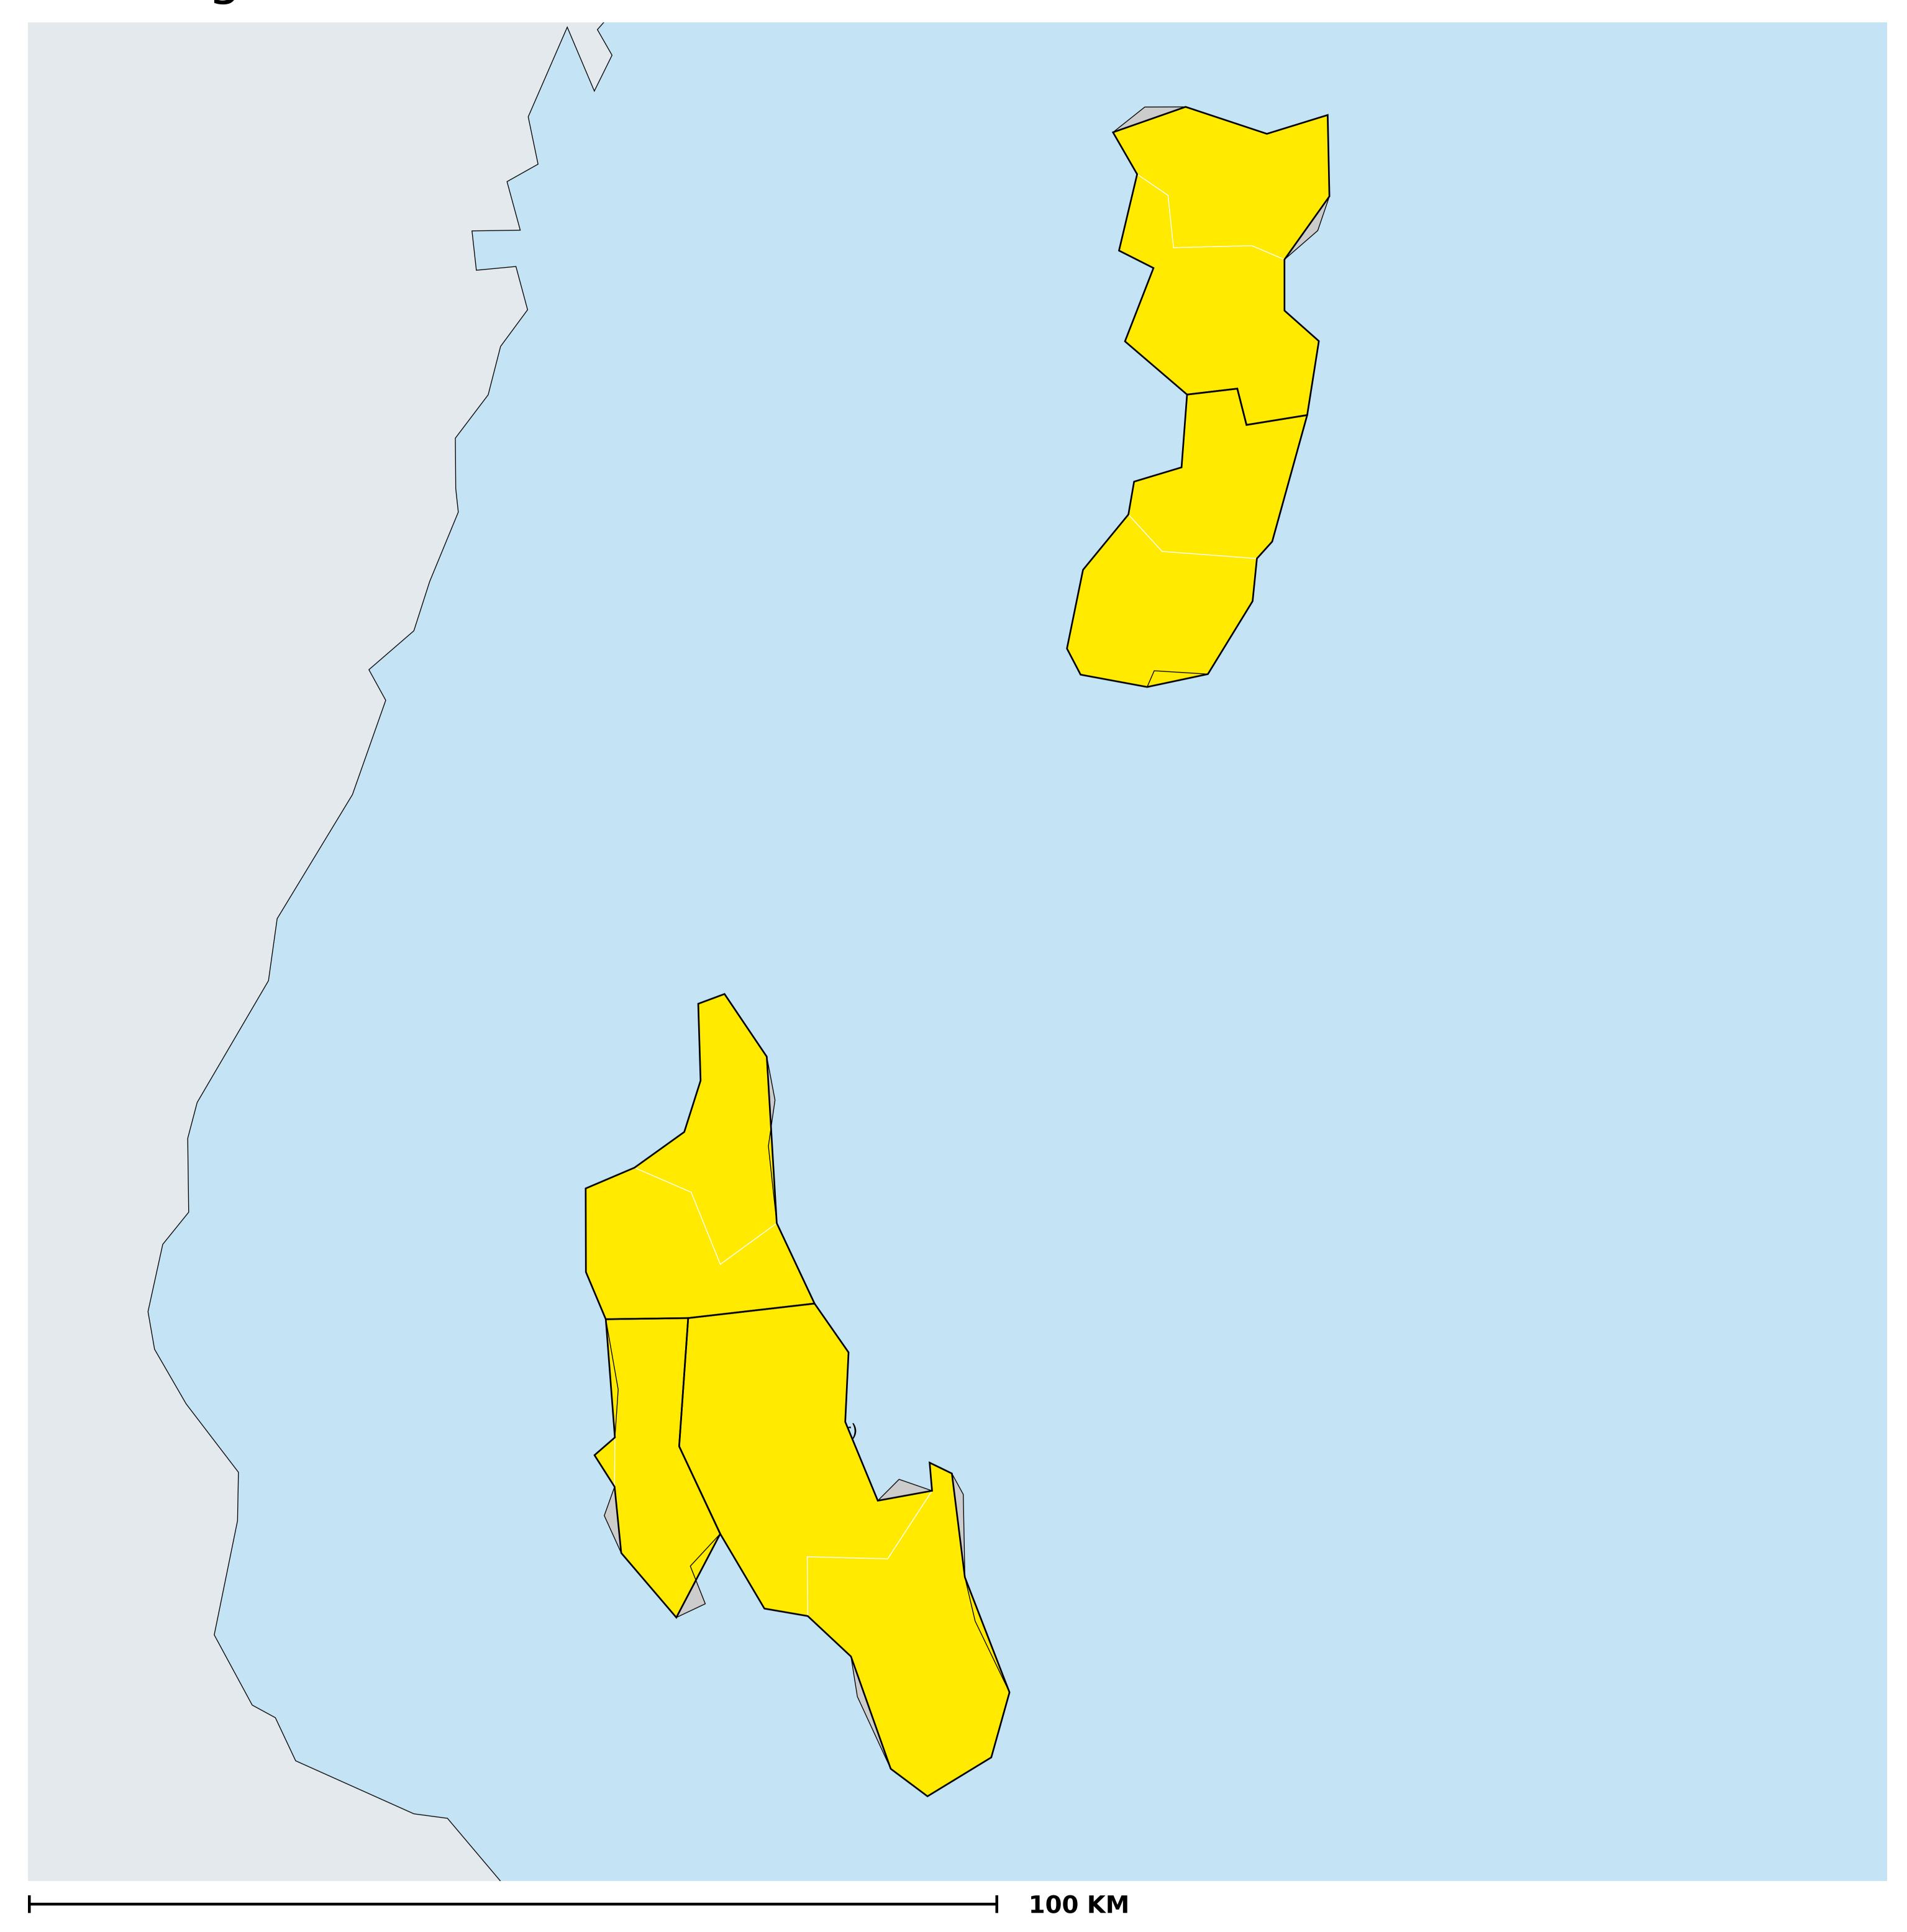

## Tanzania (Zanzibar) (2017)

Therapeutic coverage - Total population requiring treatment MDA/PC coverage of Schistosomiasis

Boundaries, names and designations used here do not imply expression of WHO opinion concerning the legal status of any country, territory or area, or of its authorities, or concerning delimitation of frontiers or boundaries. Dotted / dashed lines represent approximate border lines for which there may not yet be full agreement.

Schistosomiasis > MDA/PC coverage > Therapeutic coverage - Total population requiring treatment

Endemicity unknown

PC not required

PC not delivered - High endemicity

PC not delivered - Low/Moderate endemicity

< 75% coverage

≥75% coverage

No data available