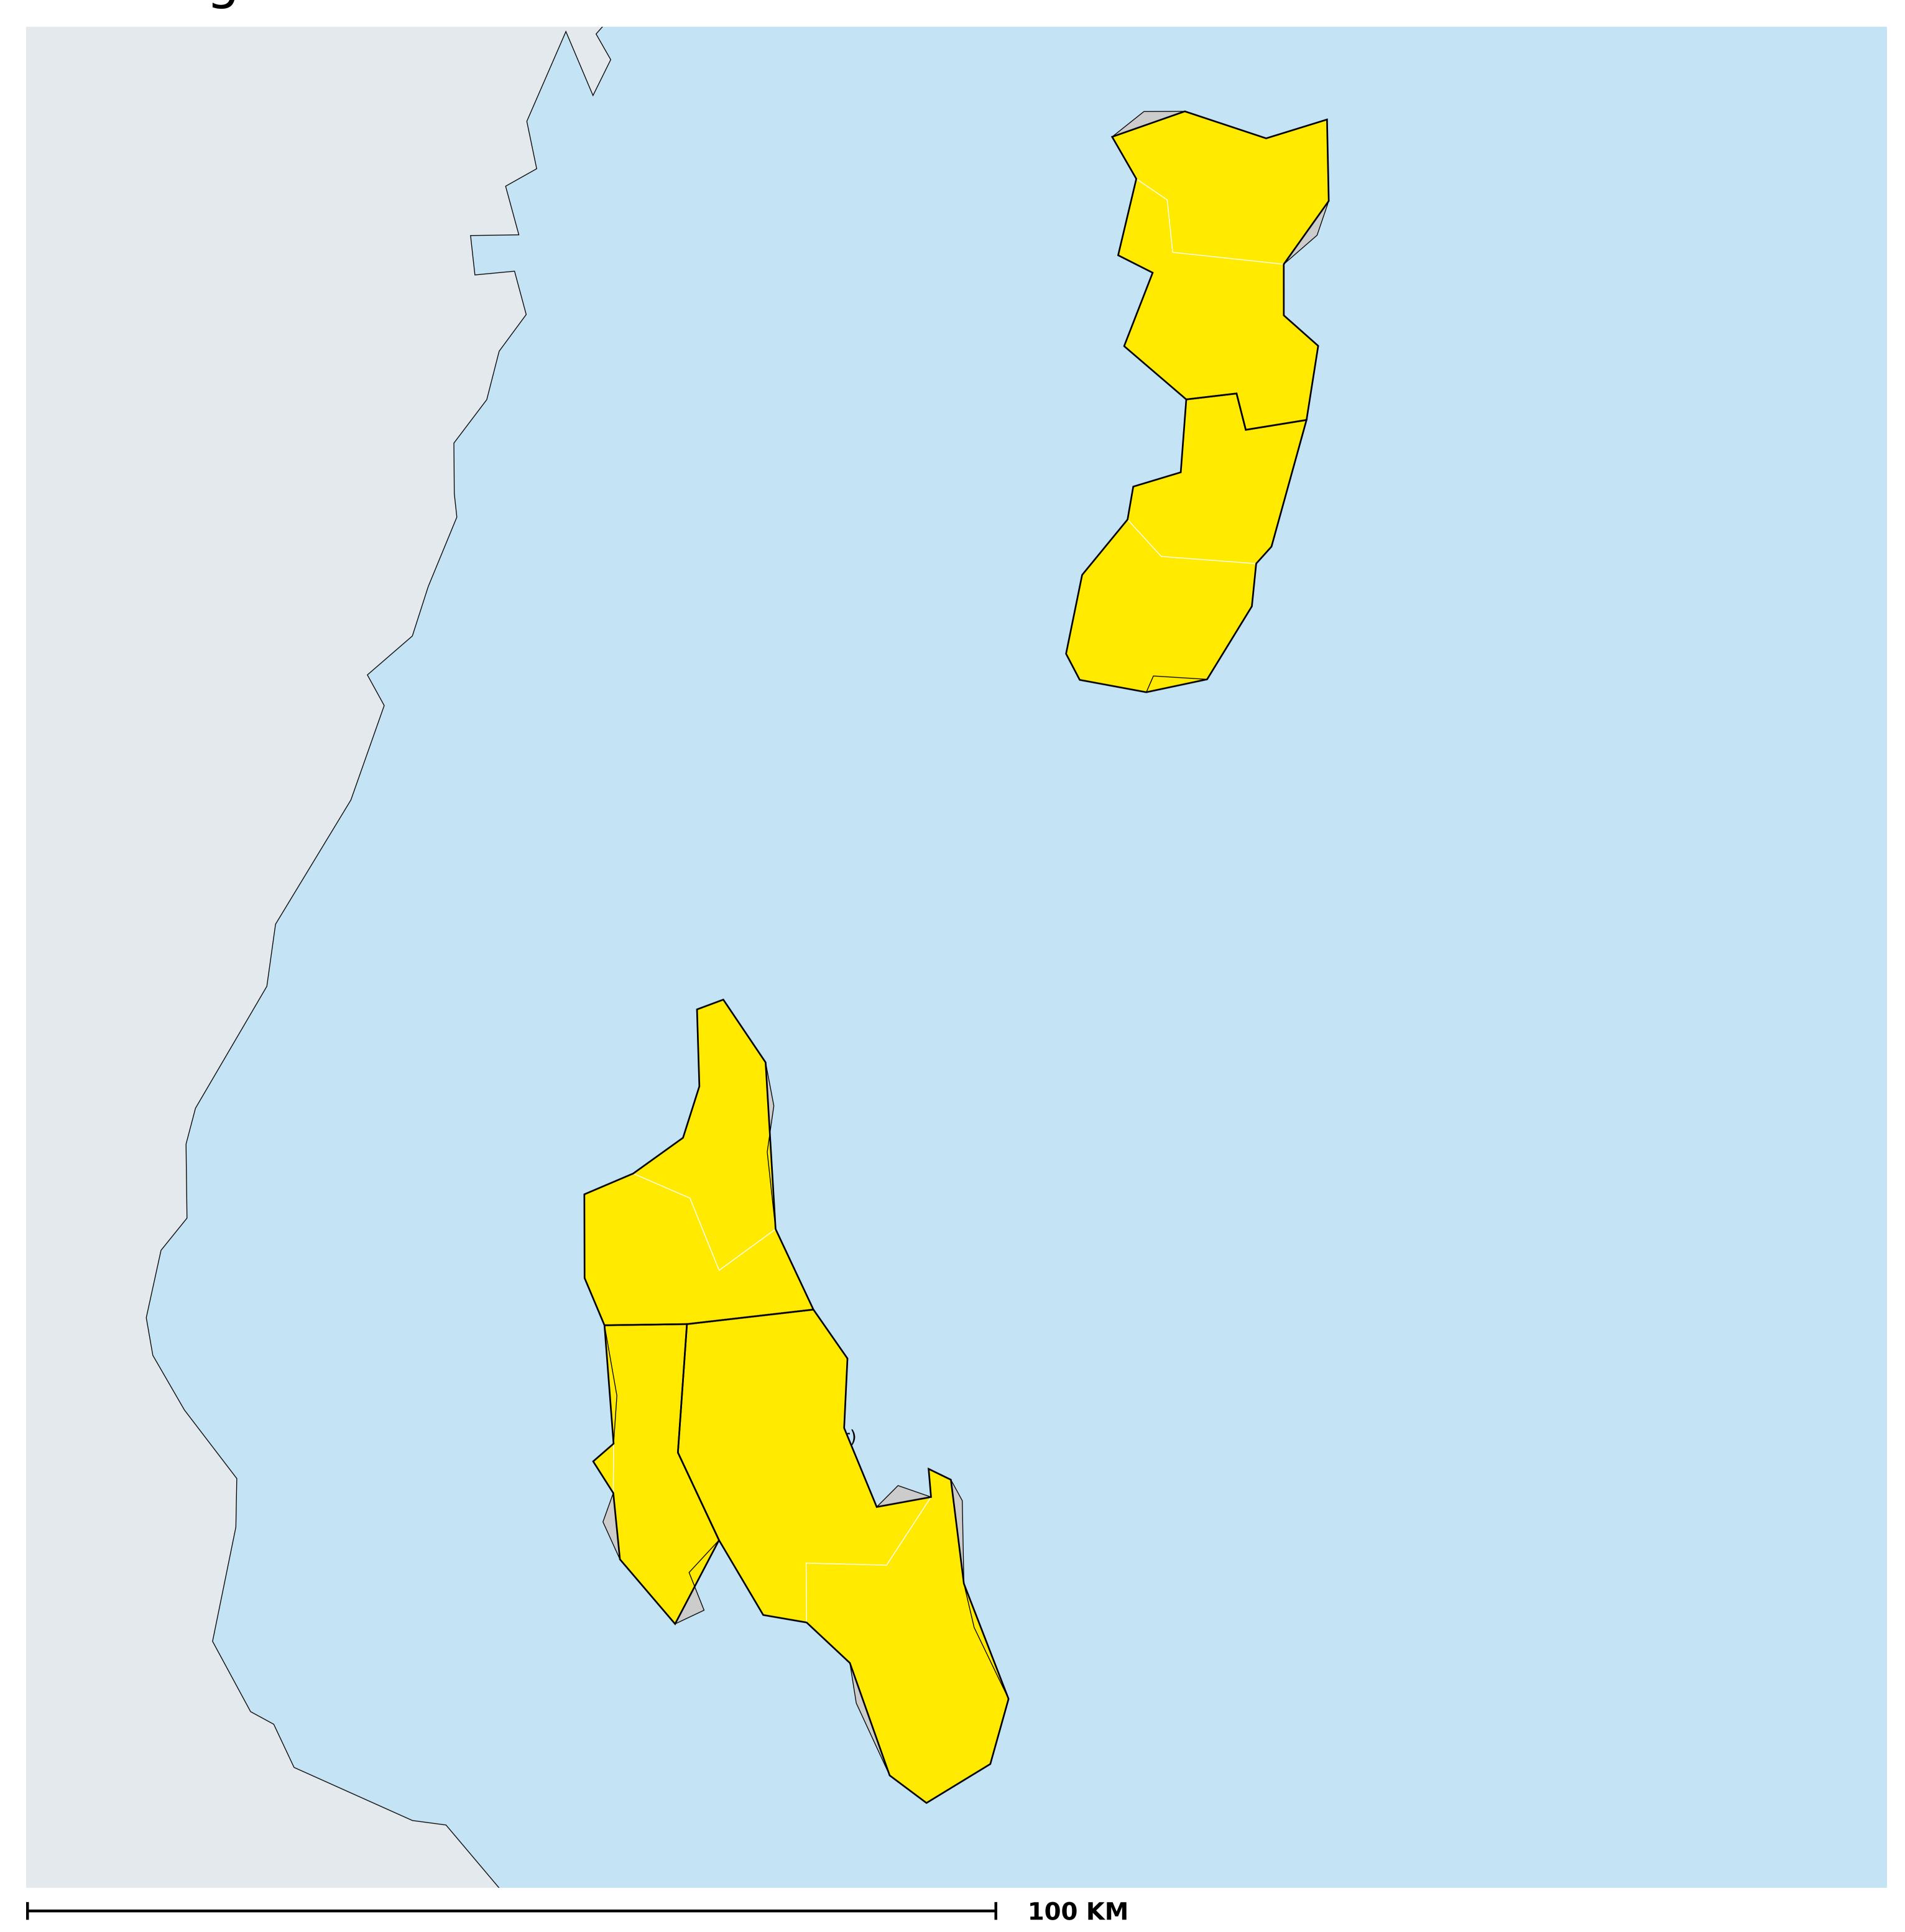

## Tanzania (Zanzibar) (2016)

Therapeutic coverage - Total population requiring treatment MDA/PC coverage of Schistosomiasis

Boundaries, names and designations used here do not imply expression of WHO opinion concerning the legal status of any country, territory or area, or of its authorities, or concerning delimitation of frontiers or boundaries. Dotted / dashed lines represent approximate border lines for which there may not yet be full agreement.

Schistosomiasis > MDA/PC coverage > Therapeutic coverage - Total population requiring treatment

Endemicity unknown

PC not required

PC not delivered - High endemicity

PC not delivered - Low/Moderate endemicity

< 75% coverage

≥75% coverage

No data available