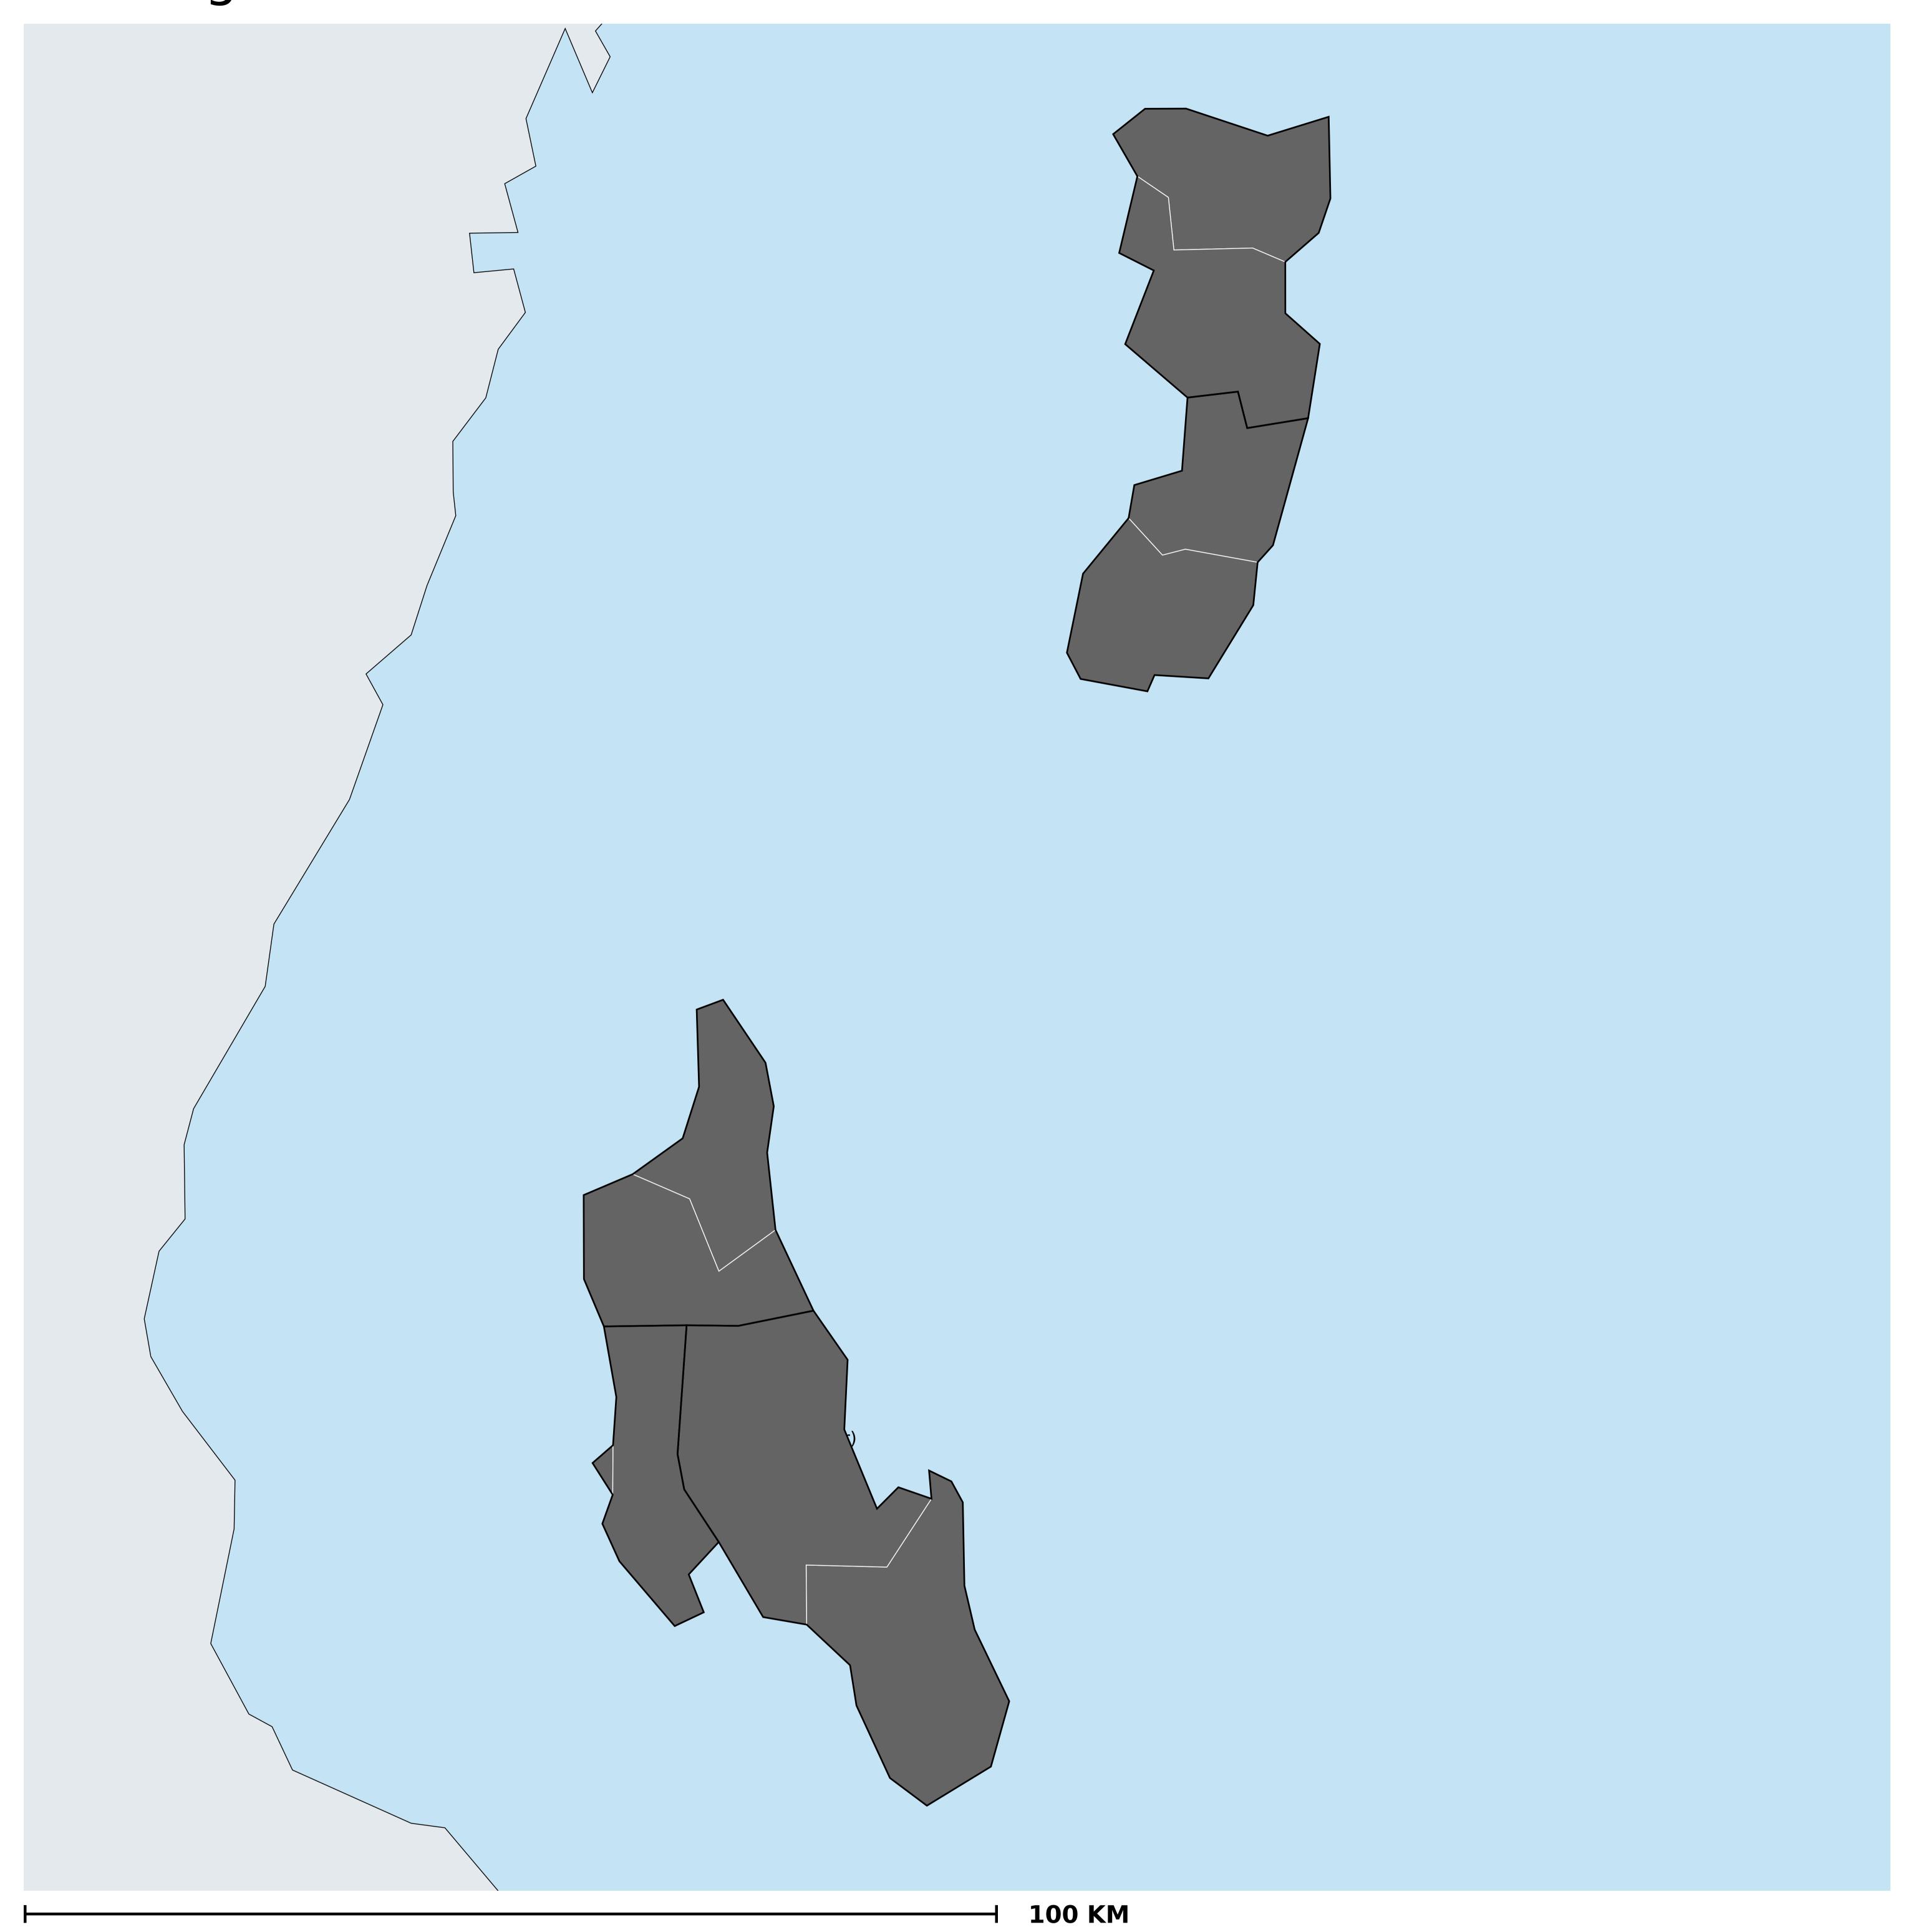

## Tanzania (Zanzibar) (2014)

Therapeutic coverage - Total population requiring treatment MDA/PC coverage of Schistosomiasis

Boundaries, names and designations used here do not imply expression of WHO opinion concerning the legal status of any country, territory or area, or of its authorities, or concerning delimitation of frontiers or boundaries. Dotted / dashed lines represent approximate border lines for which there may not yet be full agreement.

Schistosomiasis > MDA/PC coverage > Therapeutic coverage - Total population requiring treatment

Endemicity unknown

PC not required

PC not delivered - High endemicity

PC not delivered - Low/Moderate endemicity

< 75% coverage

≥75% coverage

No data available