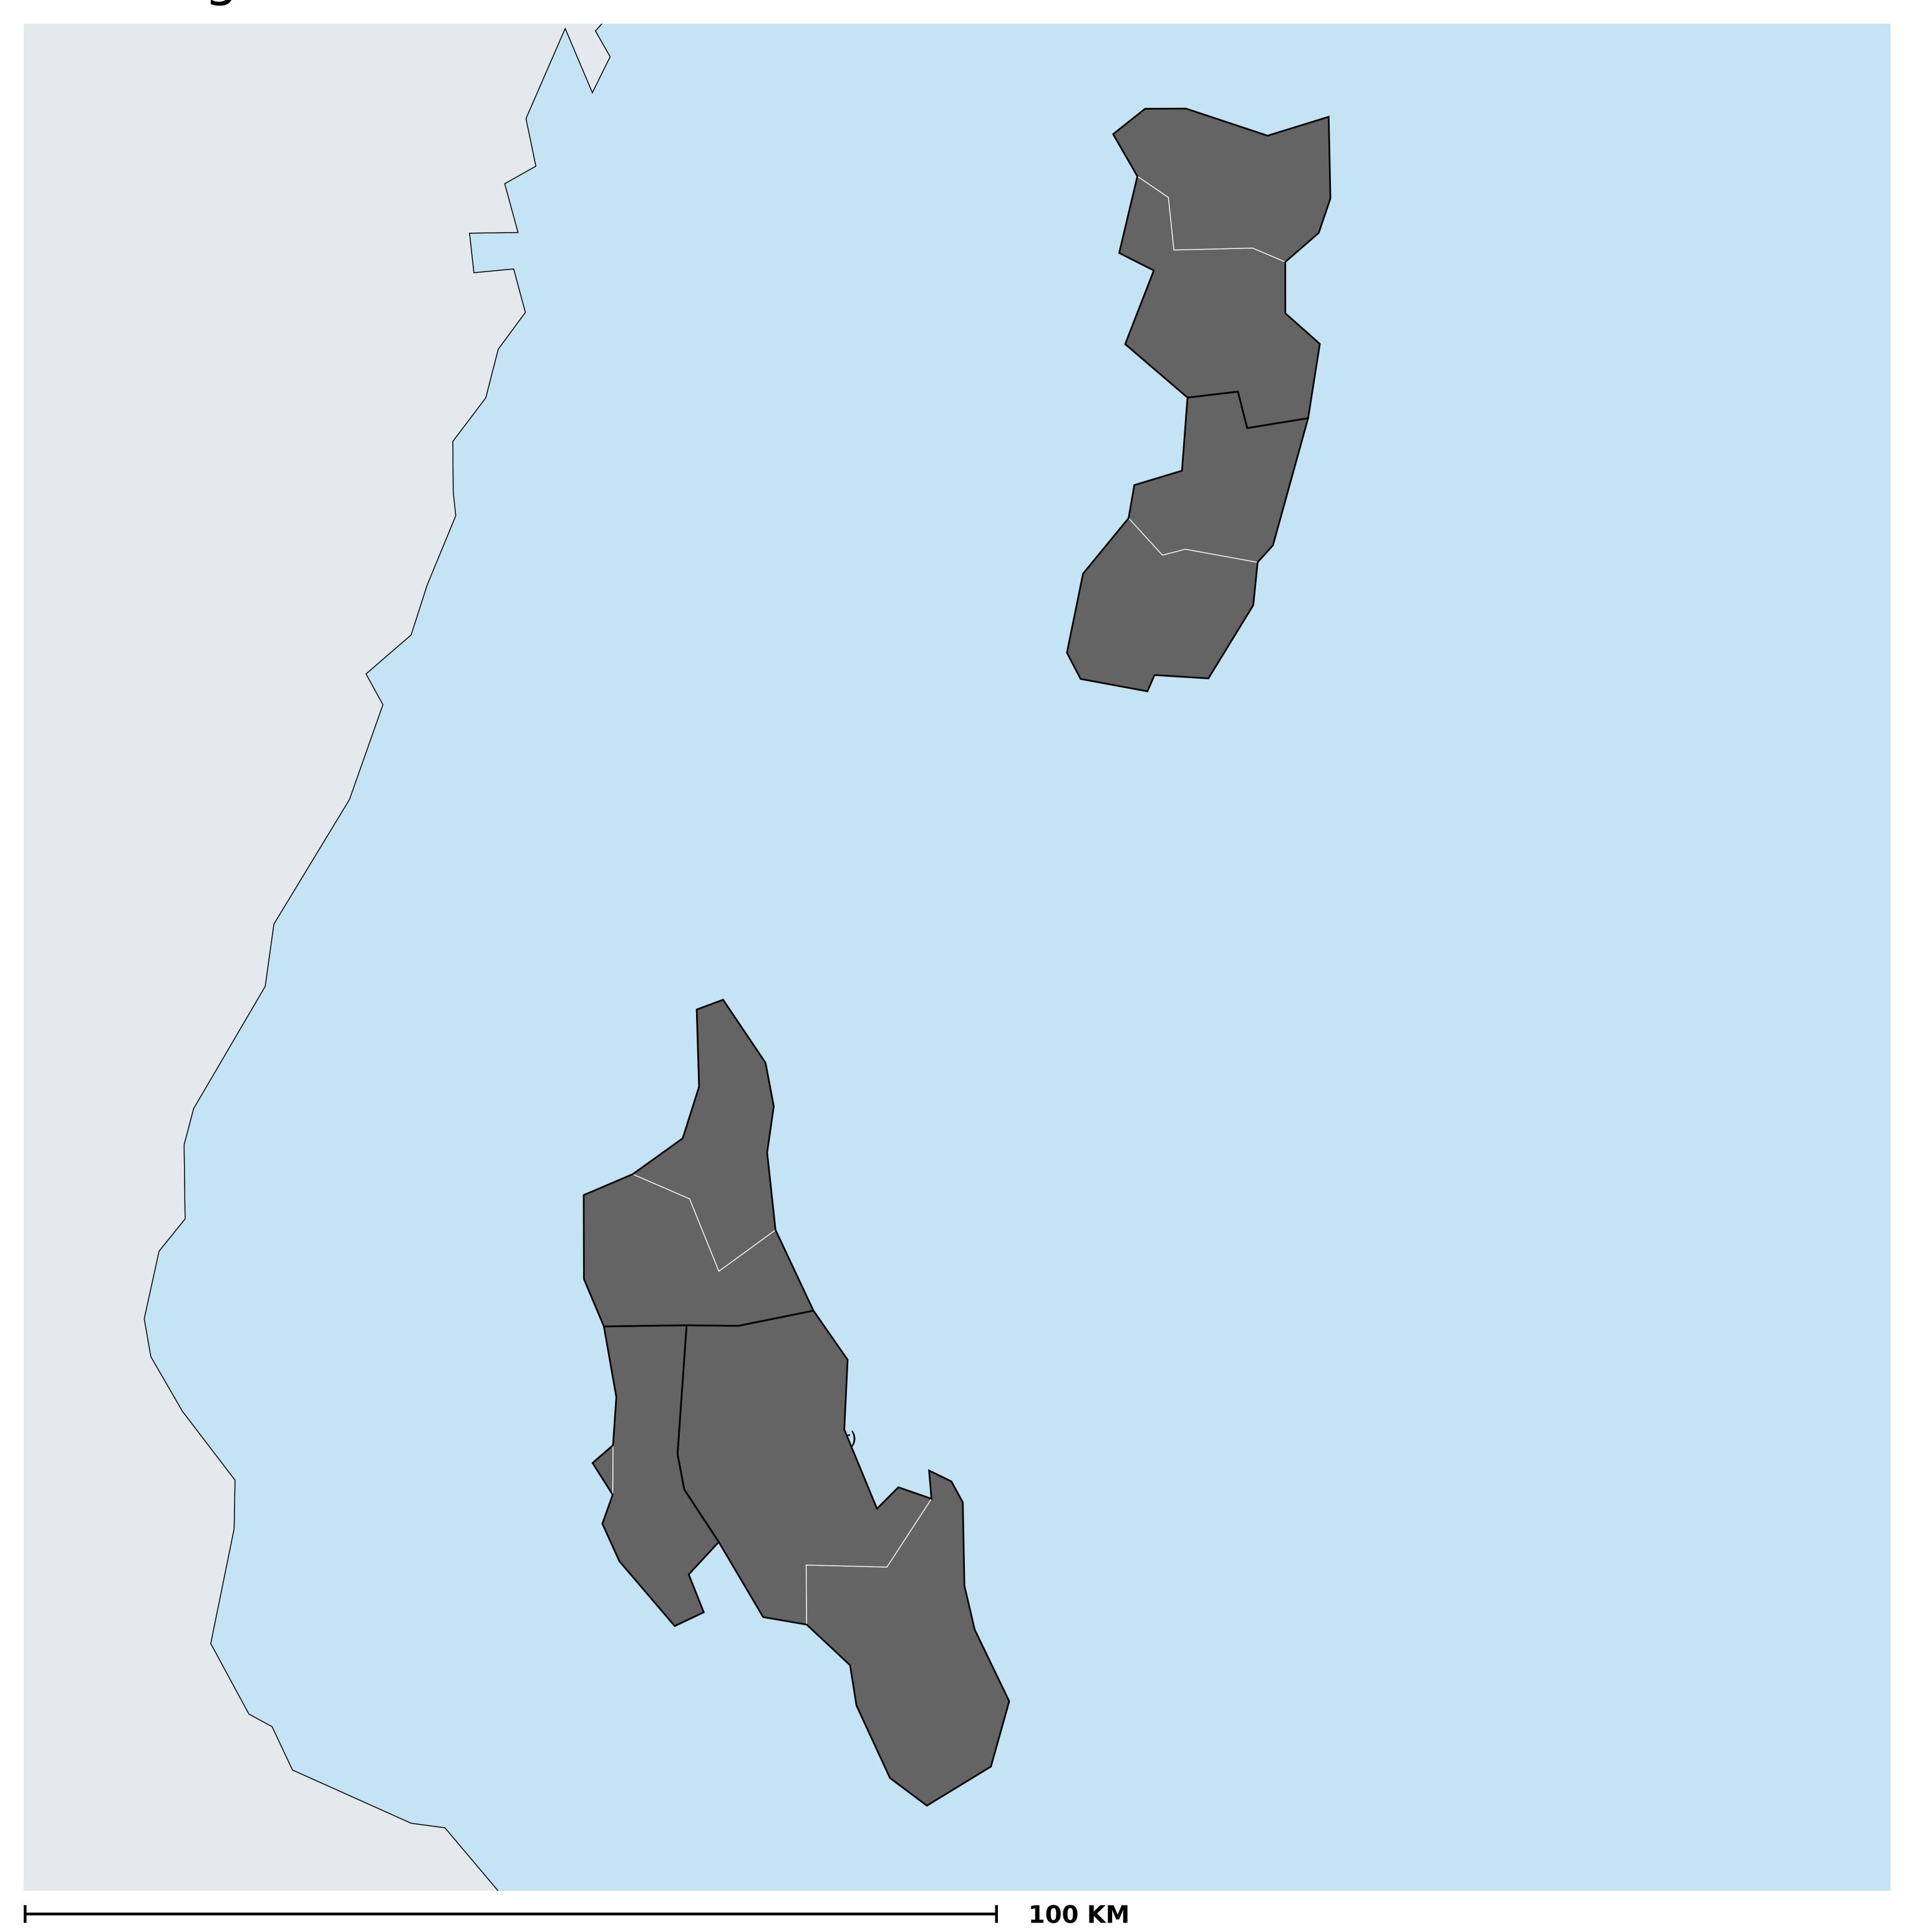

## Tanzania (Zanzibar) (2013)

Therapeutic coverage - Total population requiring treatment MDA/PC coverage of Schistosomiasis

Boundaries, names and designations used here do not imply expression of WHO opinion concerning the legal status of any country, territory or area, or of its authorities, or concerning delimitation of frontiers or boundaries. Dotted / dashed lines represent approximate border lines for which there may not yet be full agreement.

Schistosomiasis > MDA/PC coverage > Therapeutic coverage - Total population requiring treatment

Endemicity unknown

PC not required

PC not delivered - High endemicity

PC not delivered - Low/Moderate endemicity

< 75% coverage

≥75% coverage

No data available