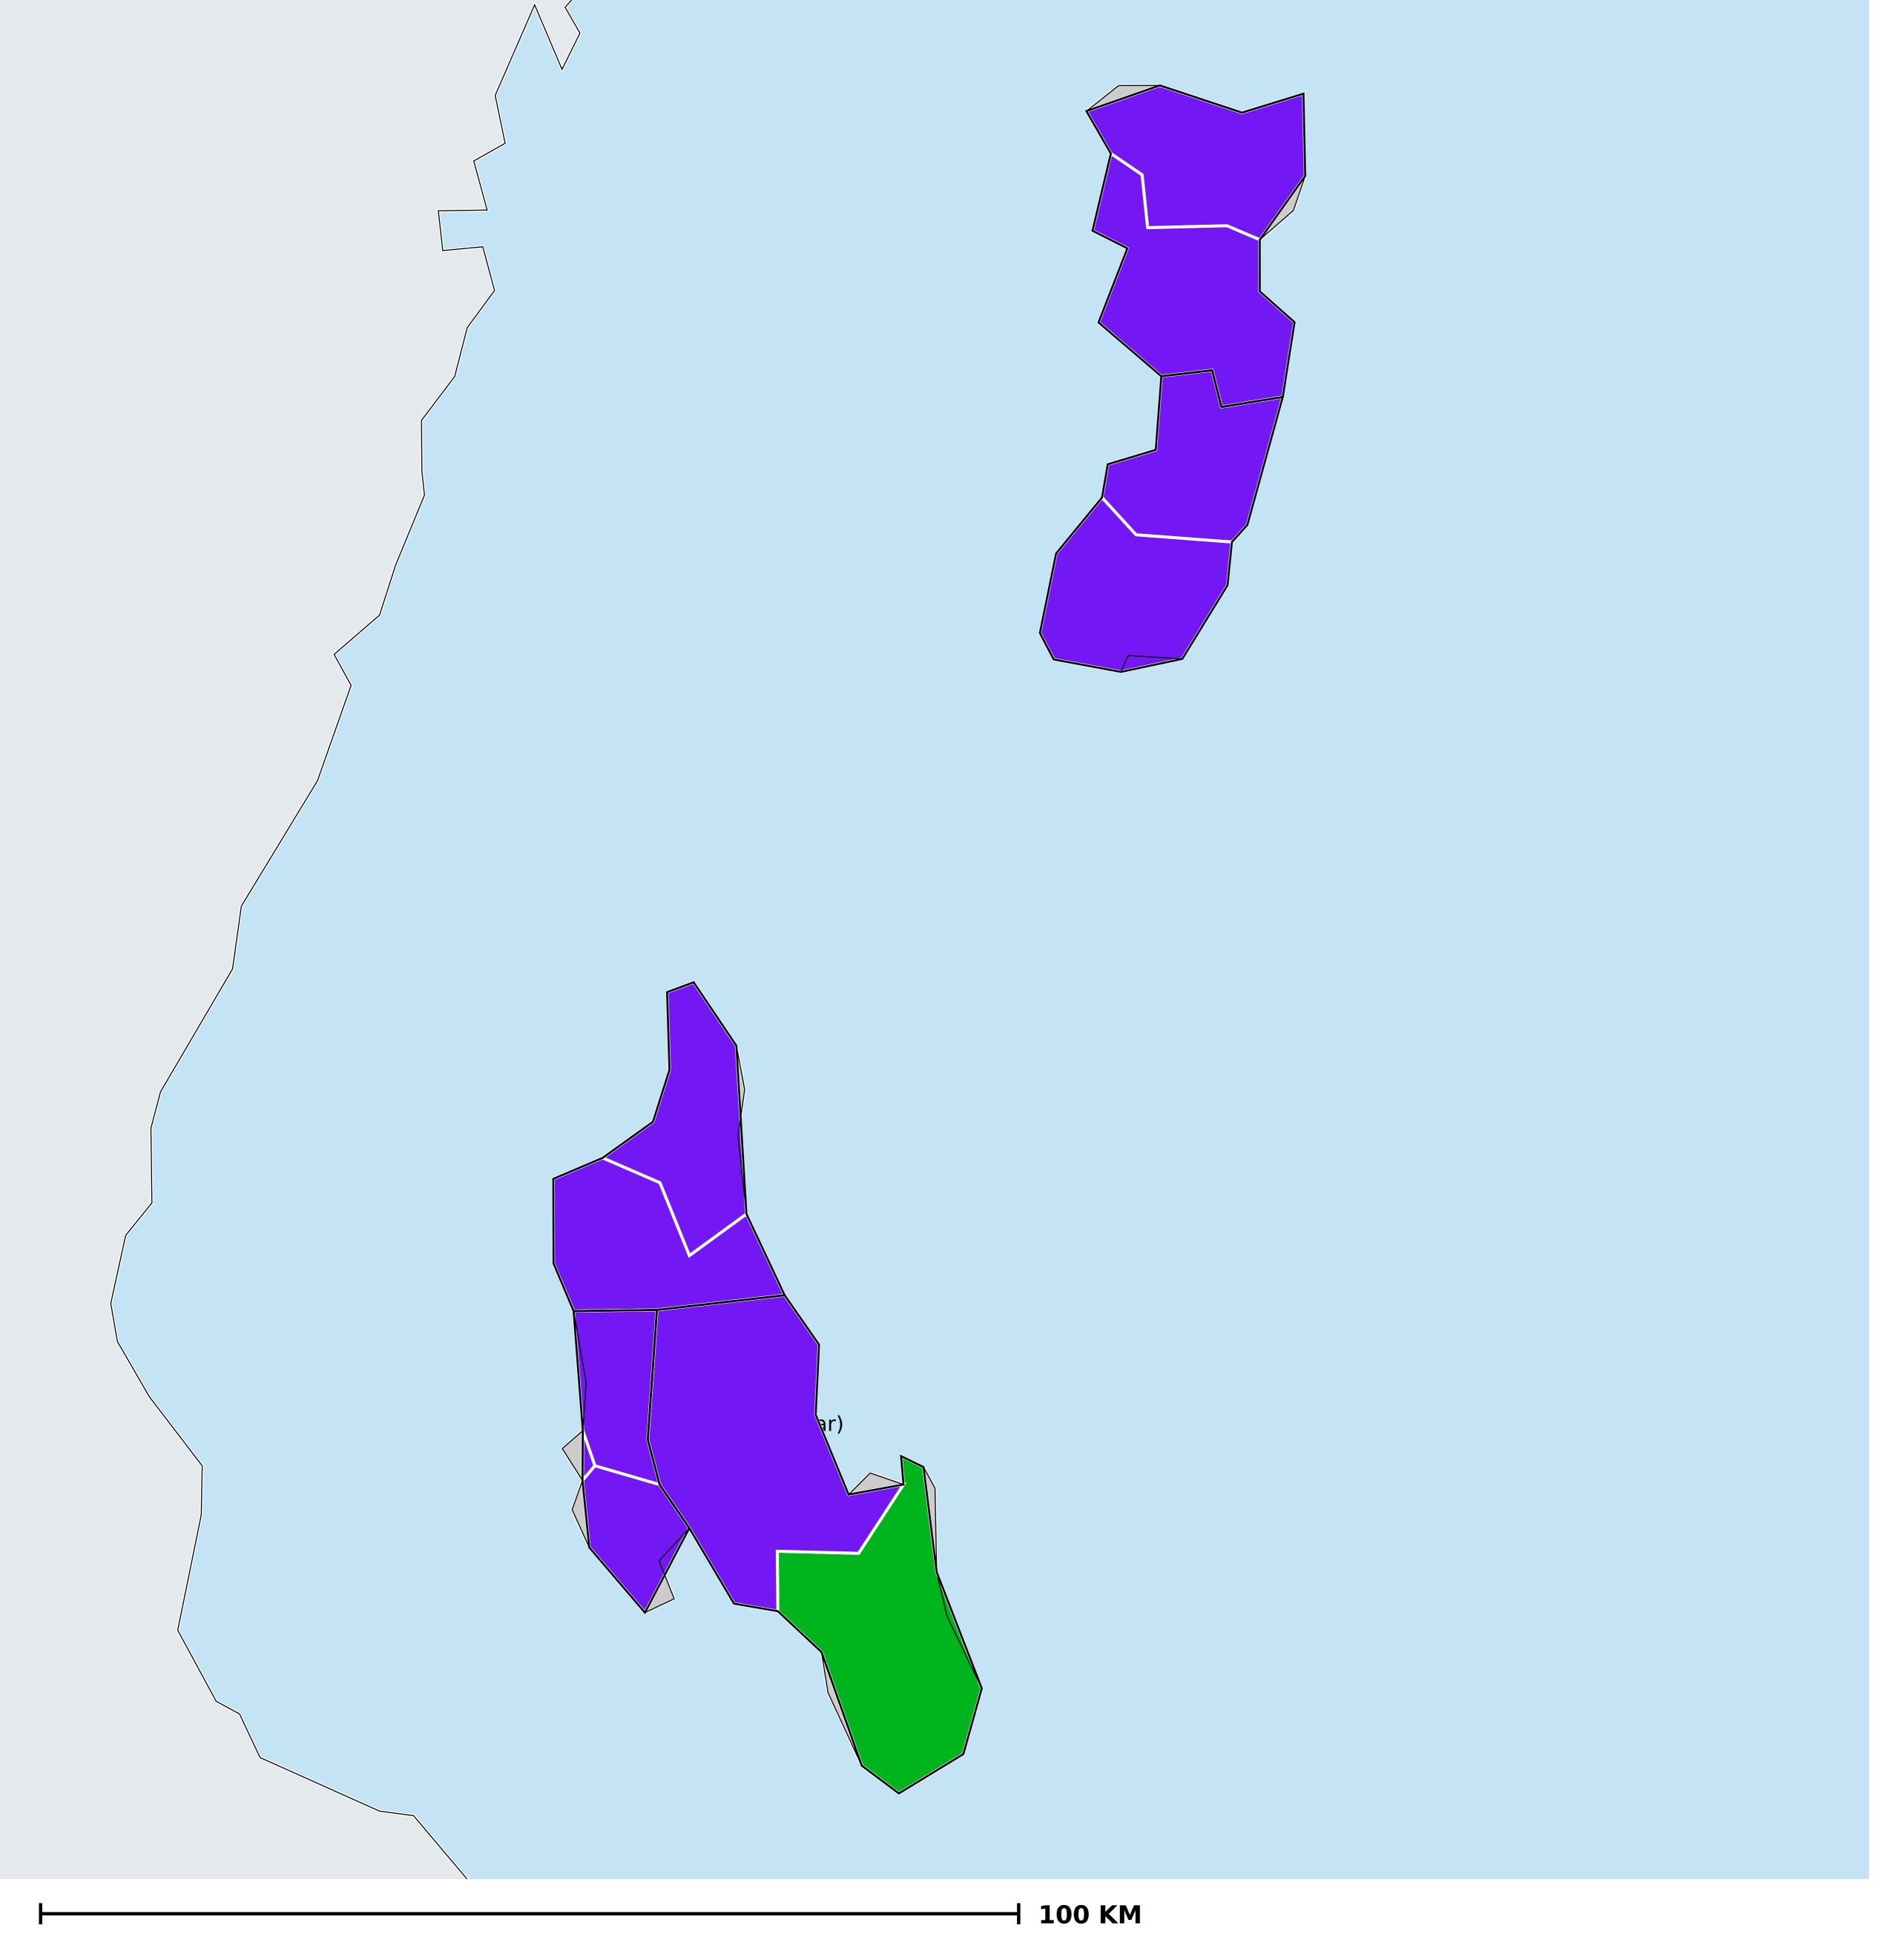

## Tanzania (Zanzibar) (2020)

Geographic coverage - Total population requiring treatment MDA/PC coverage of Schistosomiasis

Schistosomiasis > MDA/PC coverage > Geographic coverage - Total population requiring treatment

Endemicity unknown
PC not required
PC delivered
PC not delivered - Low/Moderate endemicity
PC not delivered - High endemicity
No data available

Boundaries, names and designations used here do not imply expression of WHO opinion concerning the legal status of any country, territory or area, or of its authorities, or concerning delimitation of frontiers or boundaries. Dotted / dashed lines represent approximate border lines for which there may not yet be full agreement.

## **Data Source:**

Data provided by health ministries to ESPEN through WHO reporting processes. All reasonable precautions have been taken to verify this information

Copyright 2023 WHO. All rights reserved. Generated 19 September 2023