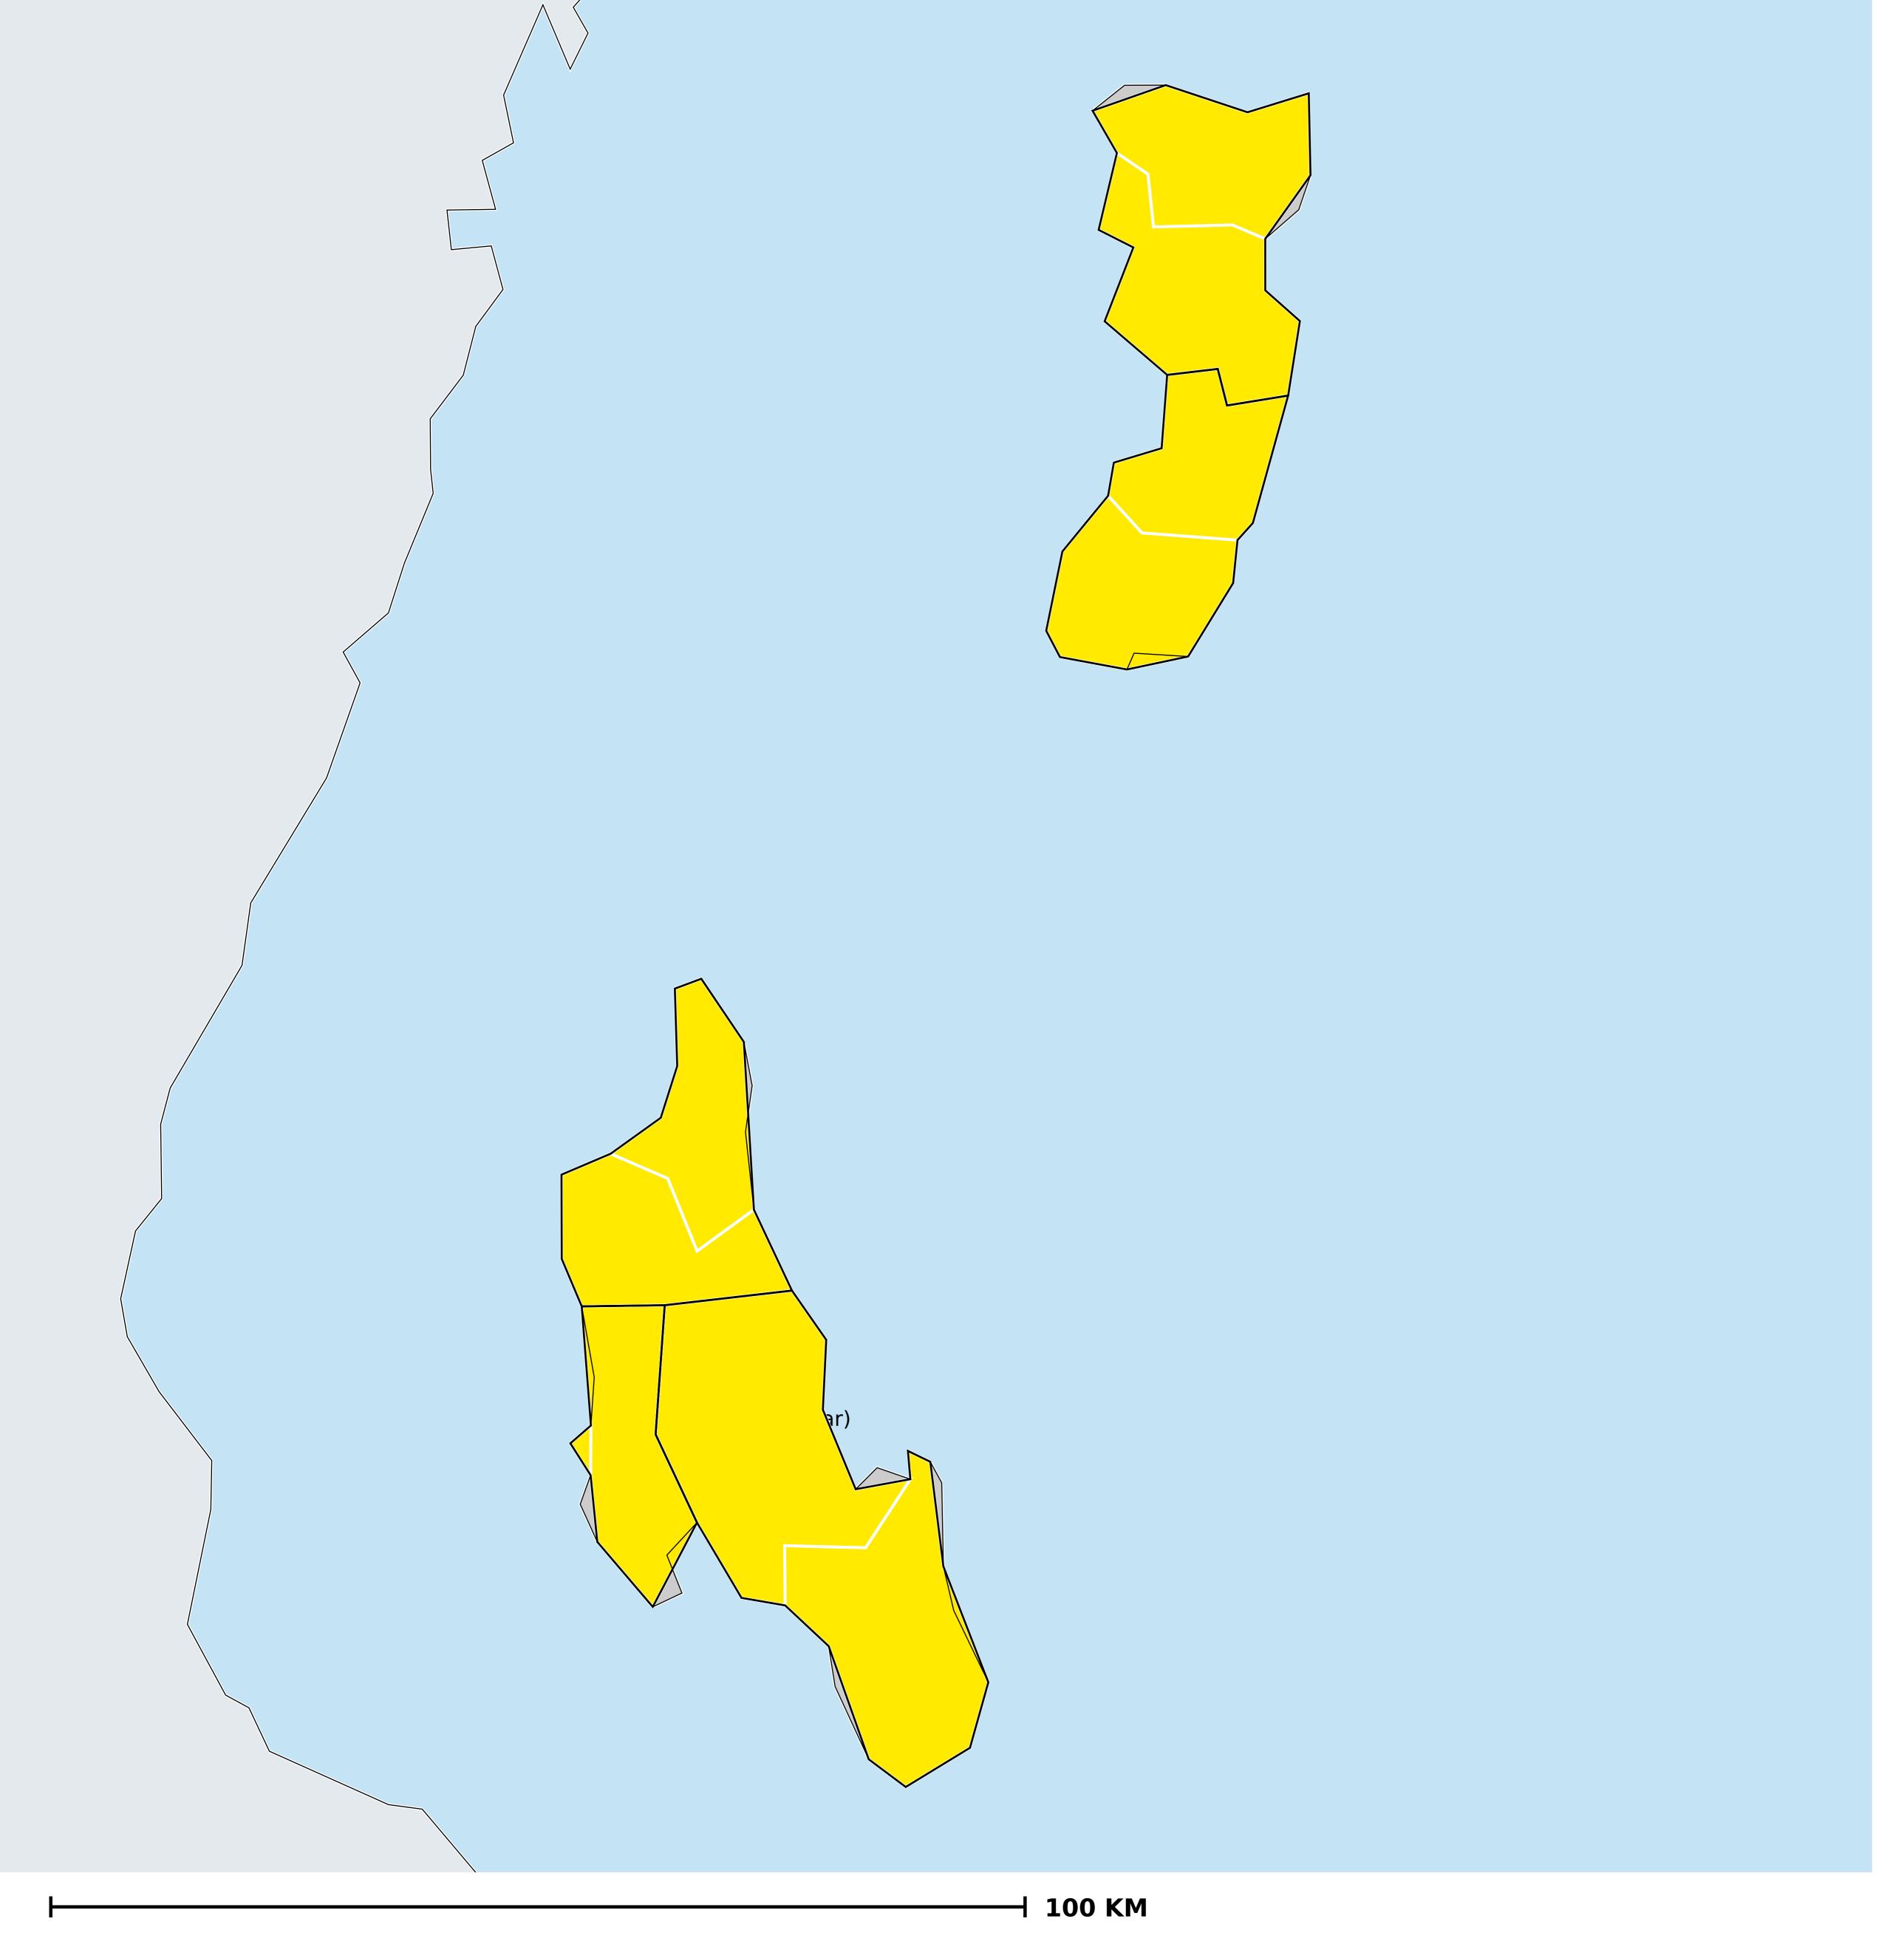

## Tanzania (Zanzibar) (2017)

Geographic coverage - Total population requiring treatment MDA/PC coverage of Schistosomiasis

Schistosomiasis > MDA/PC coverage > Geographic coverage - Total population requiring treatment

Endemicity unknown
PC not required
PC delivered
PC not delivered - Low/Moderate endemicity
PC not delivered - High endemicity
No data available

Boundaries, names and designations used here do not imply expression of WHO opinion concerning the legal status of any country, territory or area, or of its authorities, or concerning delimitation of frontiers or boundaries. Dotted / dashed lines represent approximate border lines for which there may not yet be full agreement.

## **Data Source:**

Data provided by health ministries to ESPEN through WHO reporting processes. All reasonable precautions have been taken to verify this information

Copyright 2023 WHO. All rights reserved. Generated 19 September 2023