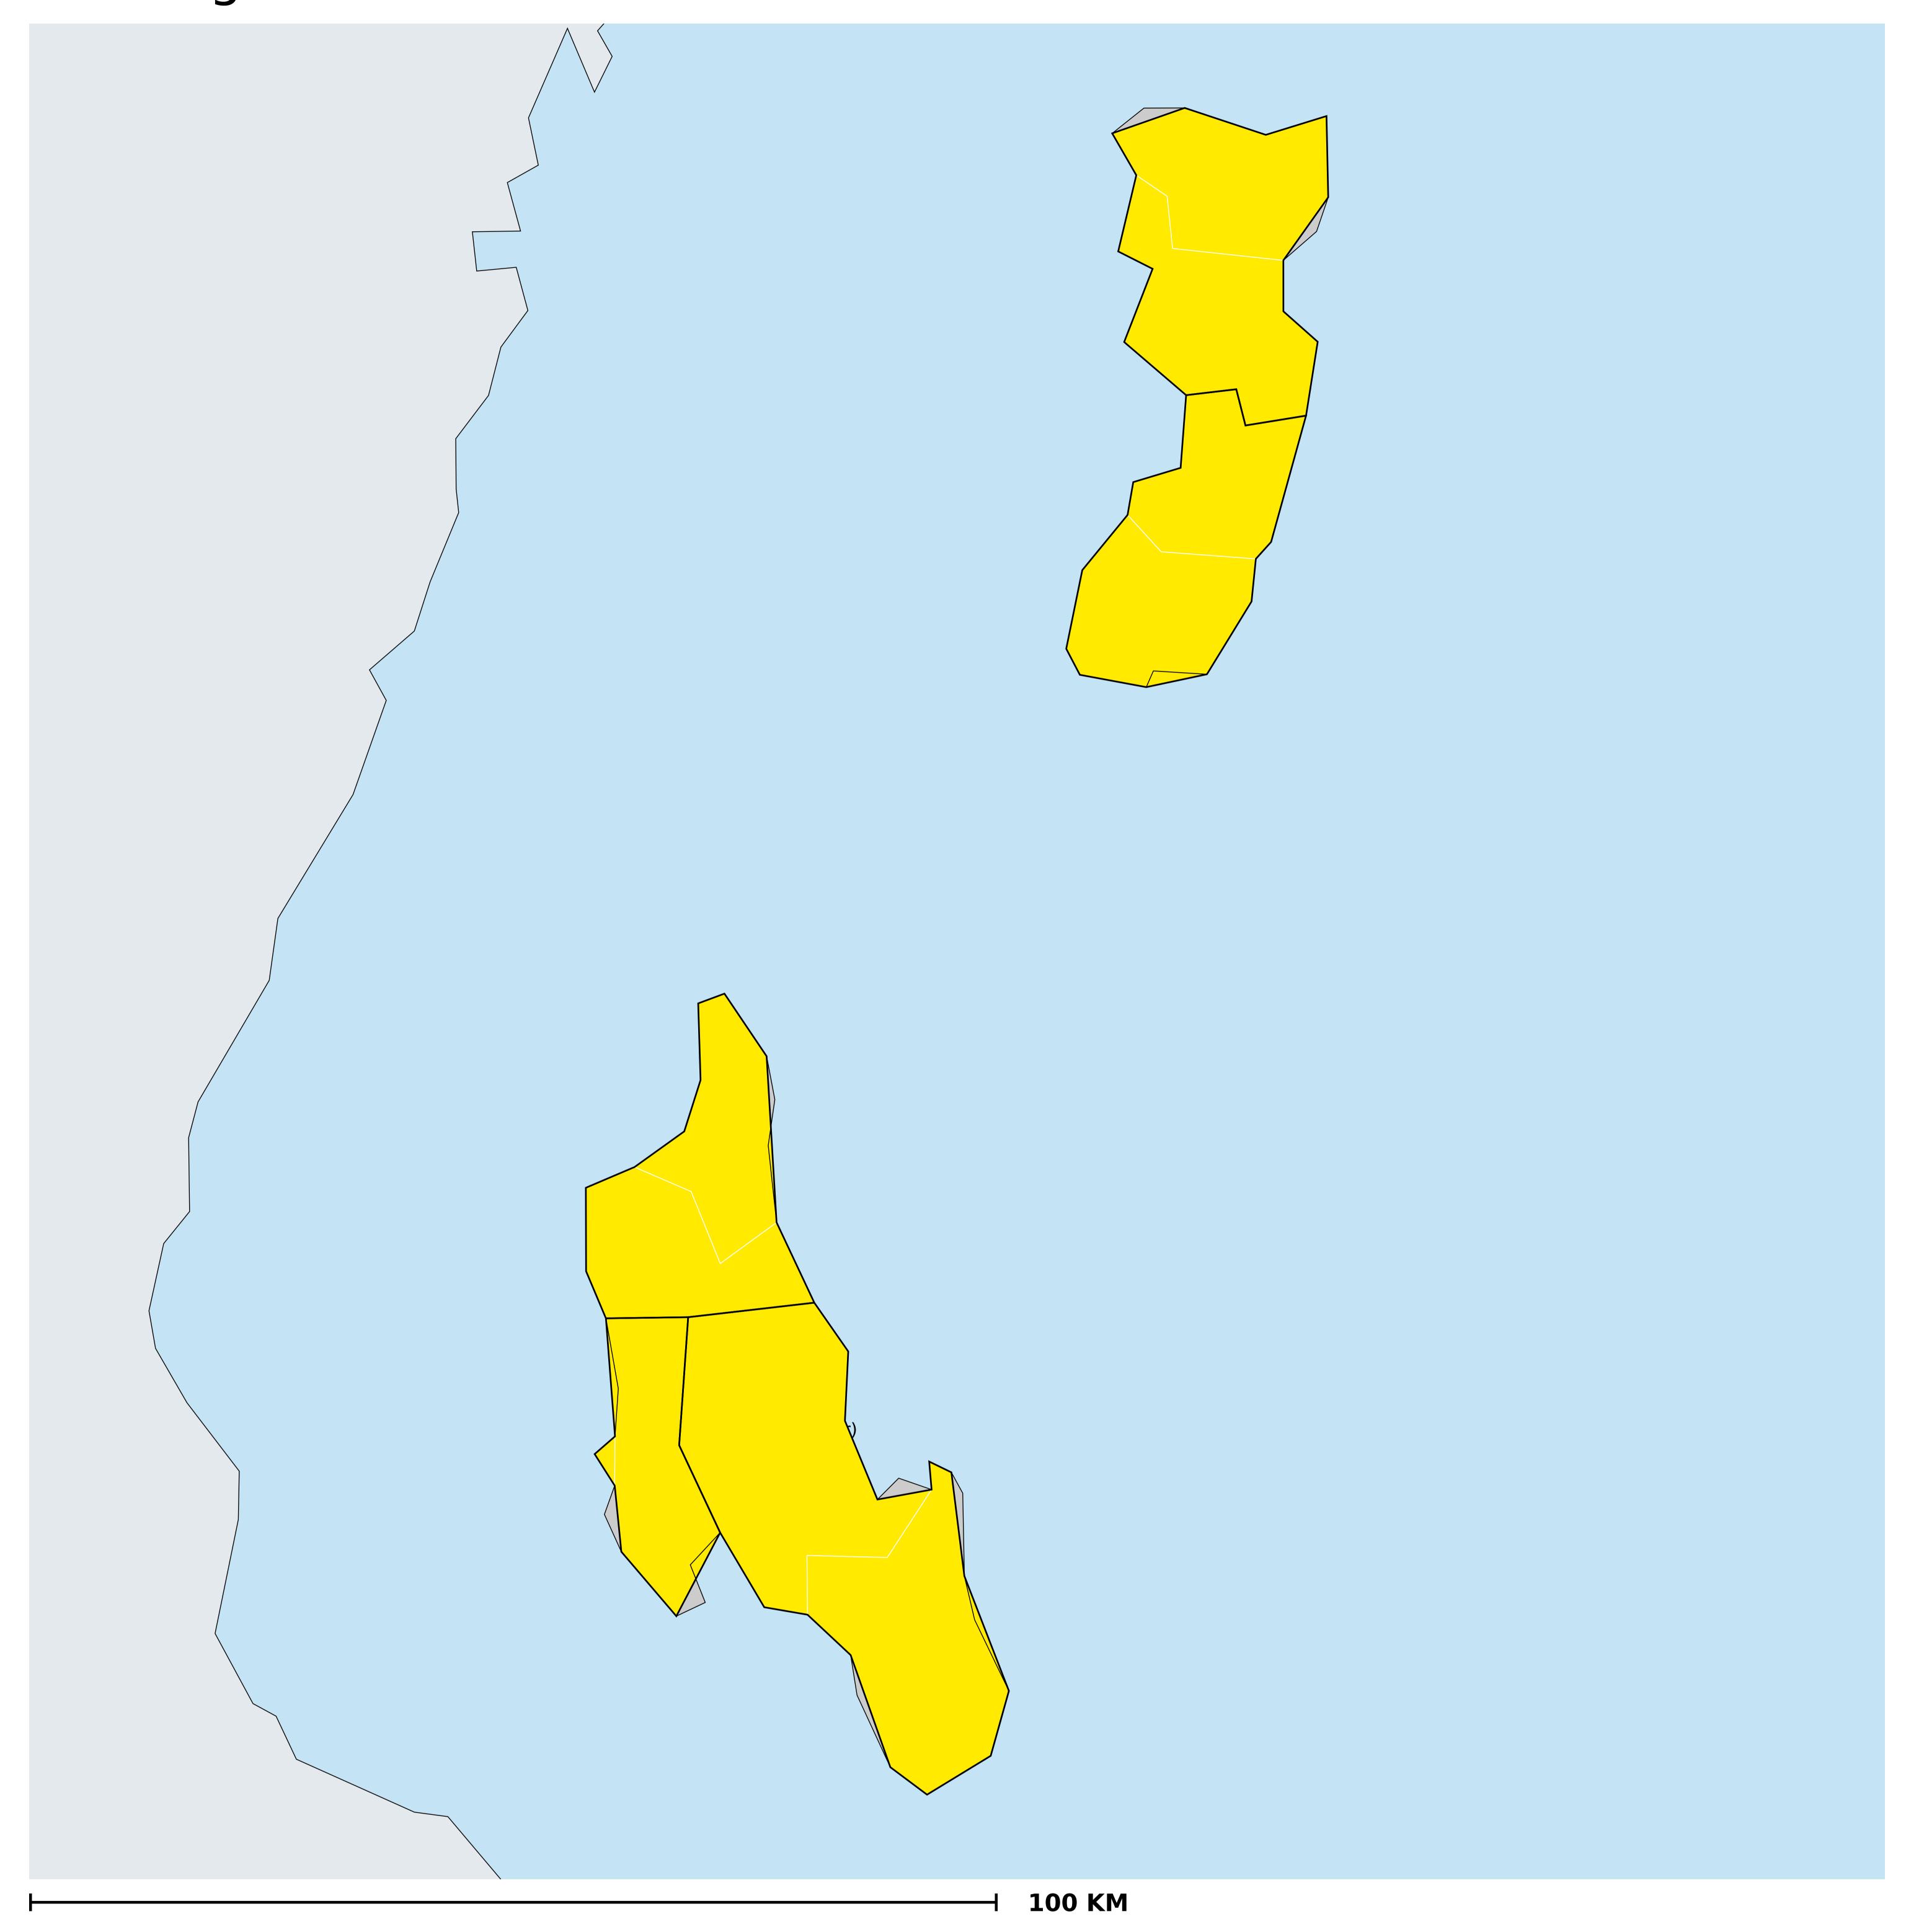

## Tanzania (Zanzibar) (2016)

Geographic coverage - Total population requiring treatment MDA/PC coverage of Schistosomiasis

Boundaries, names and designations used here do not imply expression of WHO opinion concerning the legal status of any country, territory or area, or of its authorities, or concerning delimitation of frontiers or boundaries. Dotted / dashed lines represent approximate border lines for which there may not yet be full agreement.

Schistosomiasis > MDA/PC coverage > Geographic coverage - Total population requiring treatment

Endemicity unknown
PC not required
PC delivered
PC not delivered - Low/Moderate endemicity
PC not delivered - High endemicity
No data available