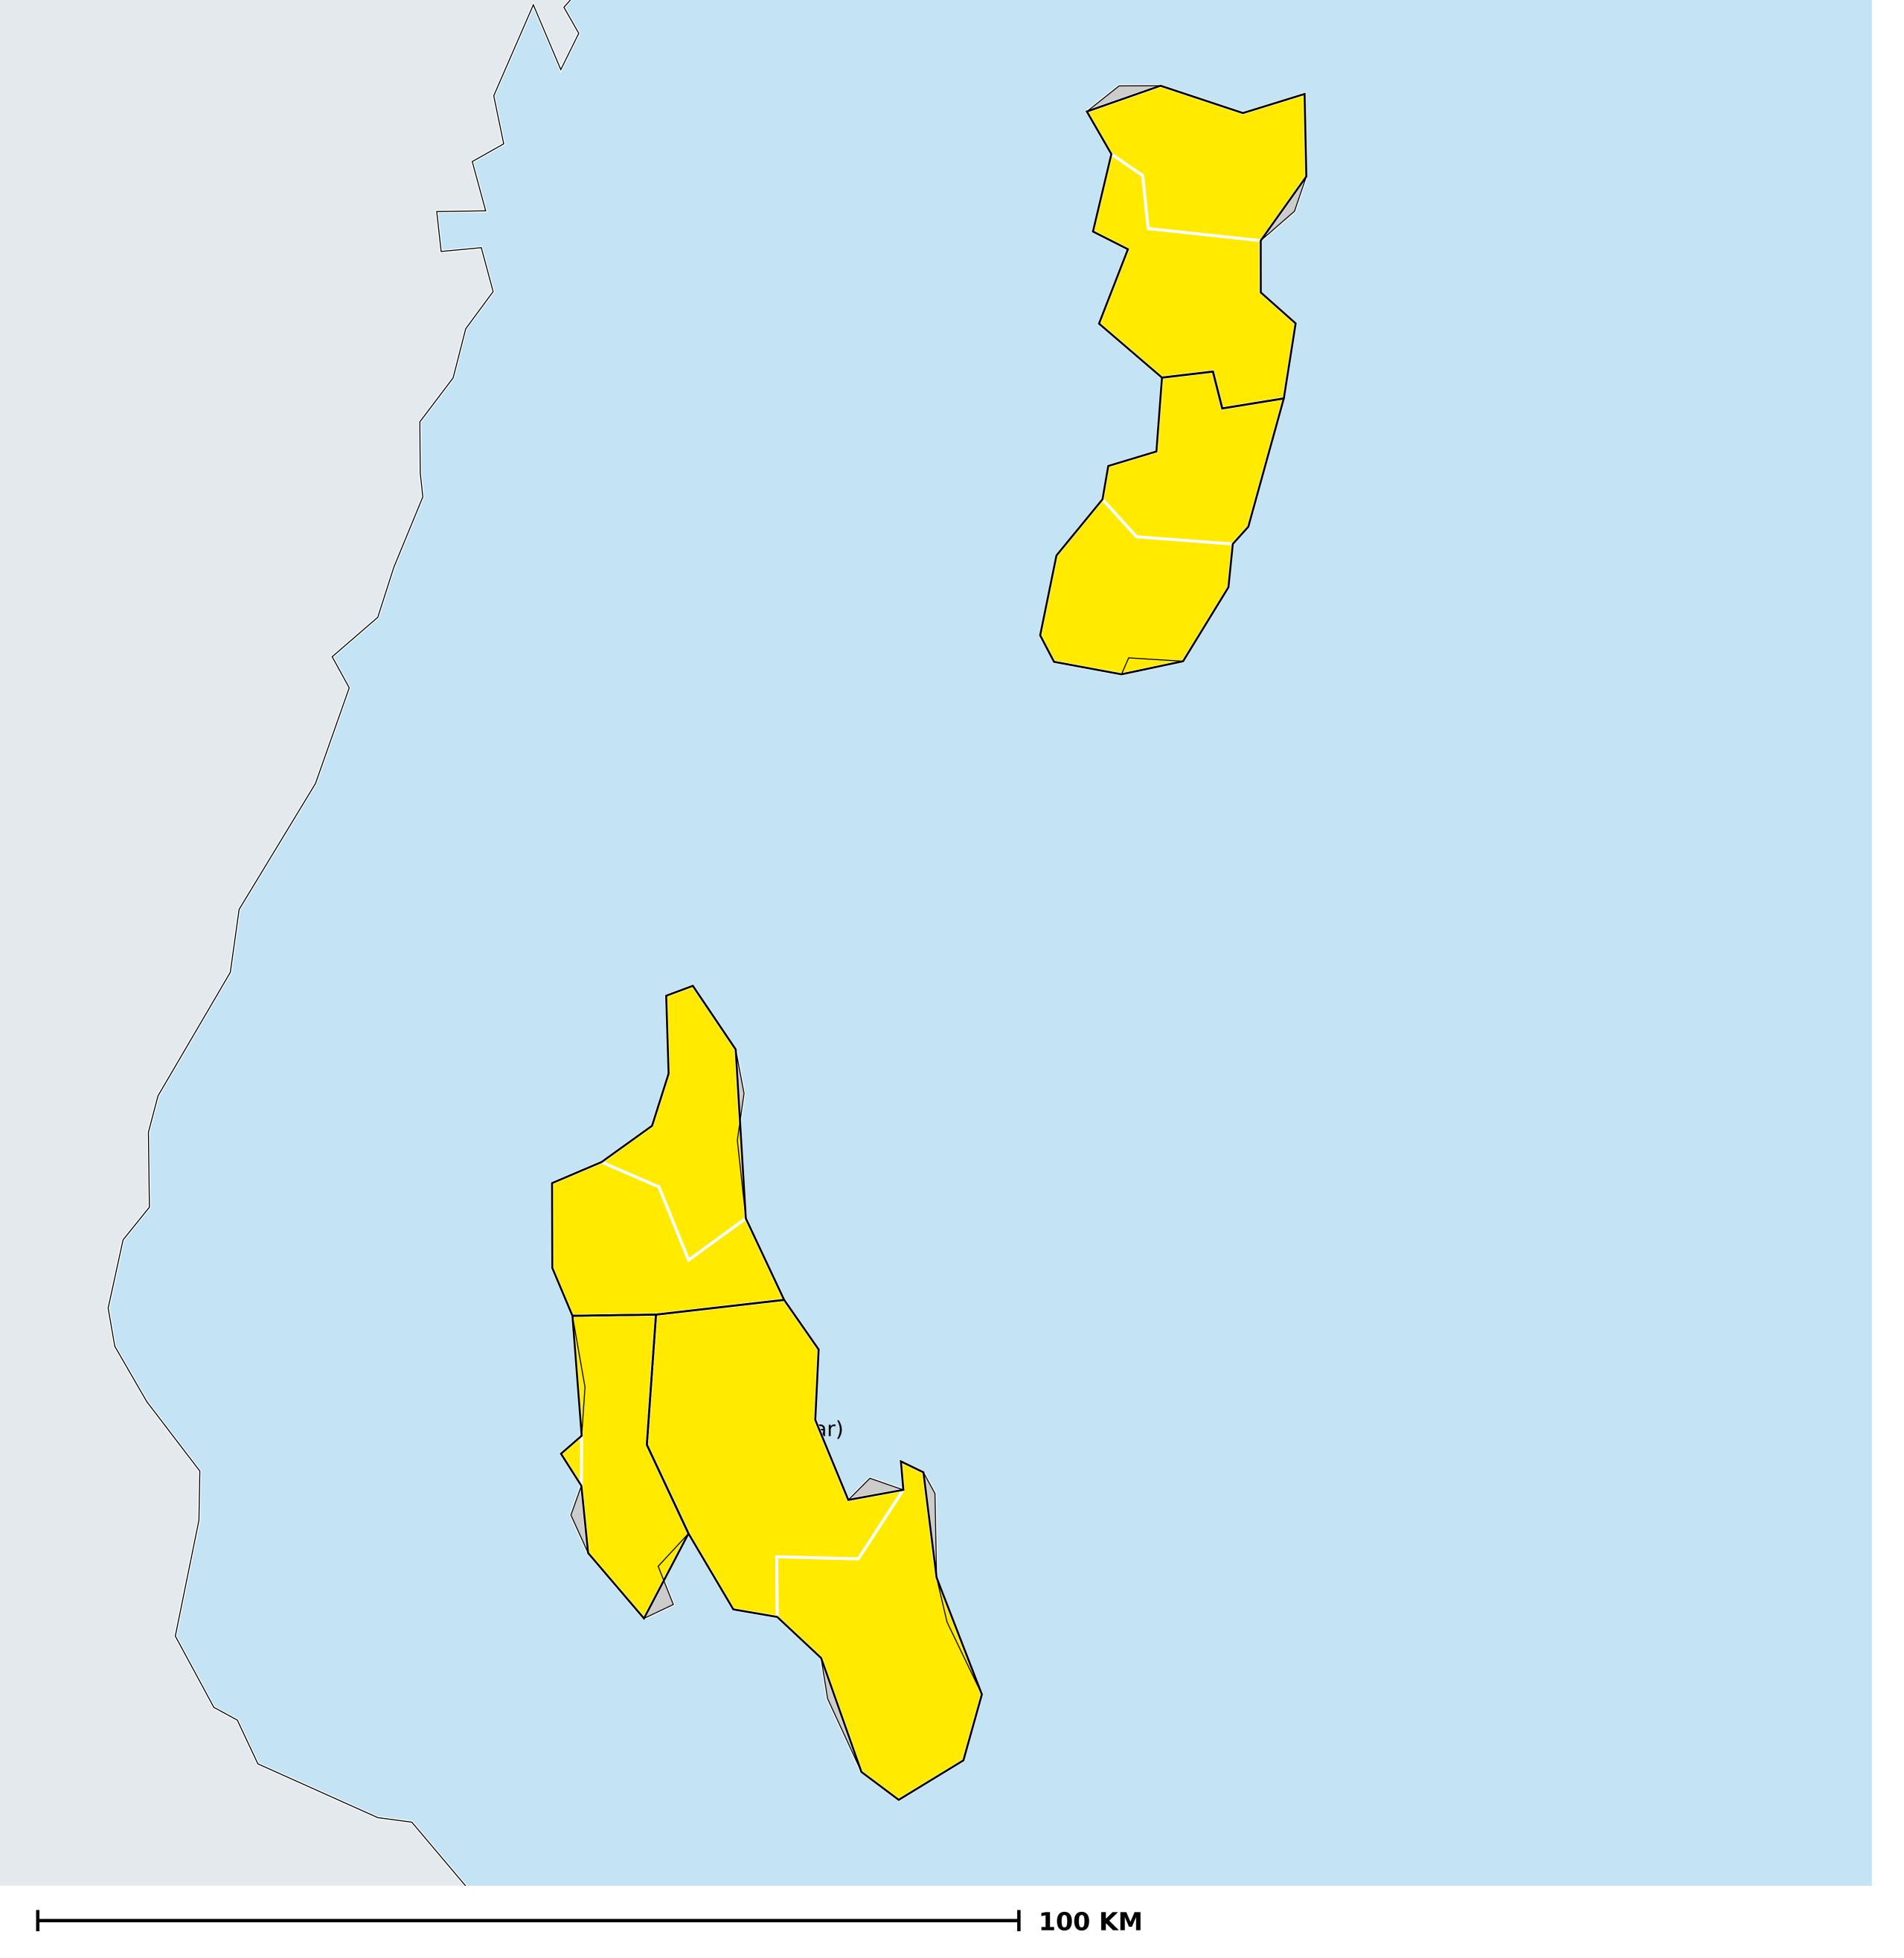

## Tanzania (Zanzibar) (2016)

Geographic coverage - Total population requiring treatment MDA/PC coverage of Schistosomiasis

Schistosomiasis > MDA/PC coverage > Geographic coverage - Total population requiring treatment

Endemicity unknown
PC not required
PC delivered
PC not delivered - Low/Moderate endemicity
PC not delivered - High endemicity
No data available

Boundaries, names and designations used here do not imply expression of WHO opinion concerning the legal status of any country, territory or area, or of its authorities, or concerning delimitation of frontiers or boundaries. Dotted / dashed lines represent approximate border lines for which there may not yet be full agreement.