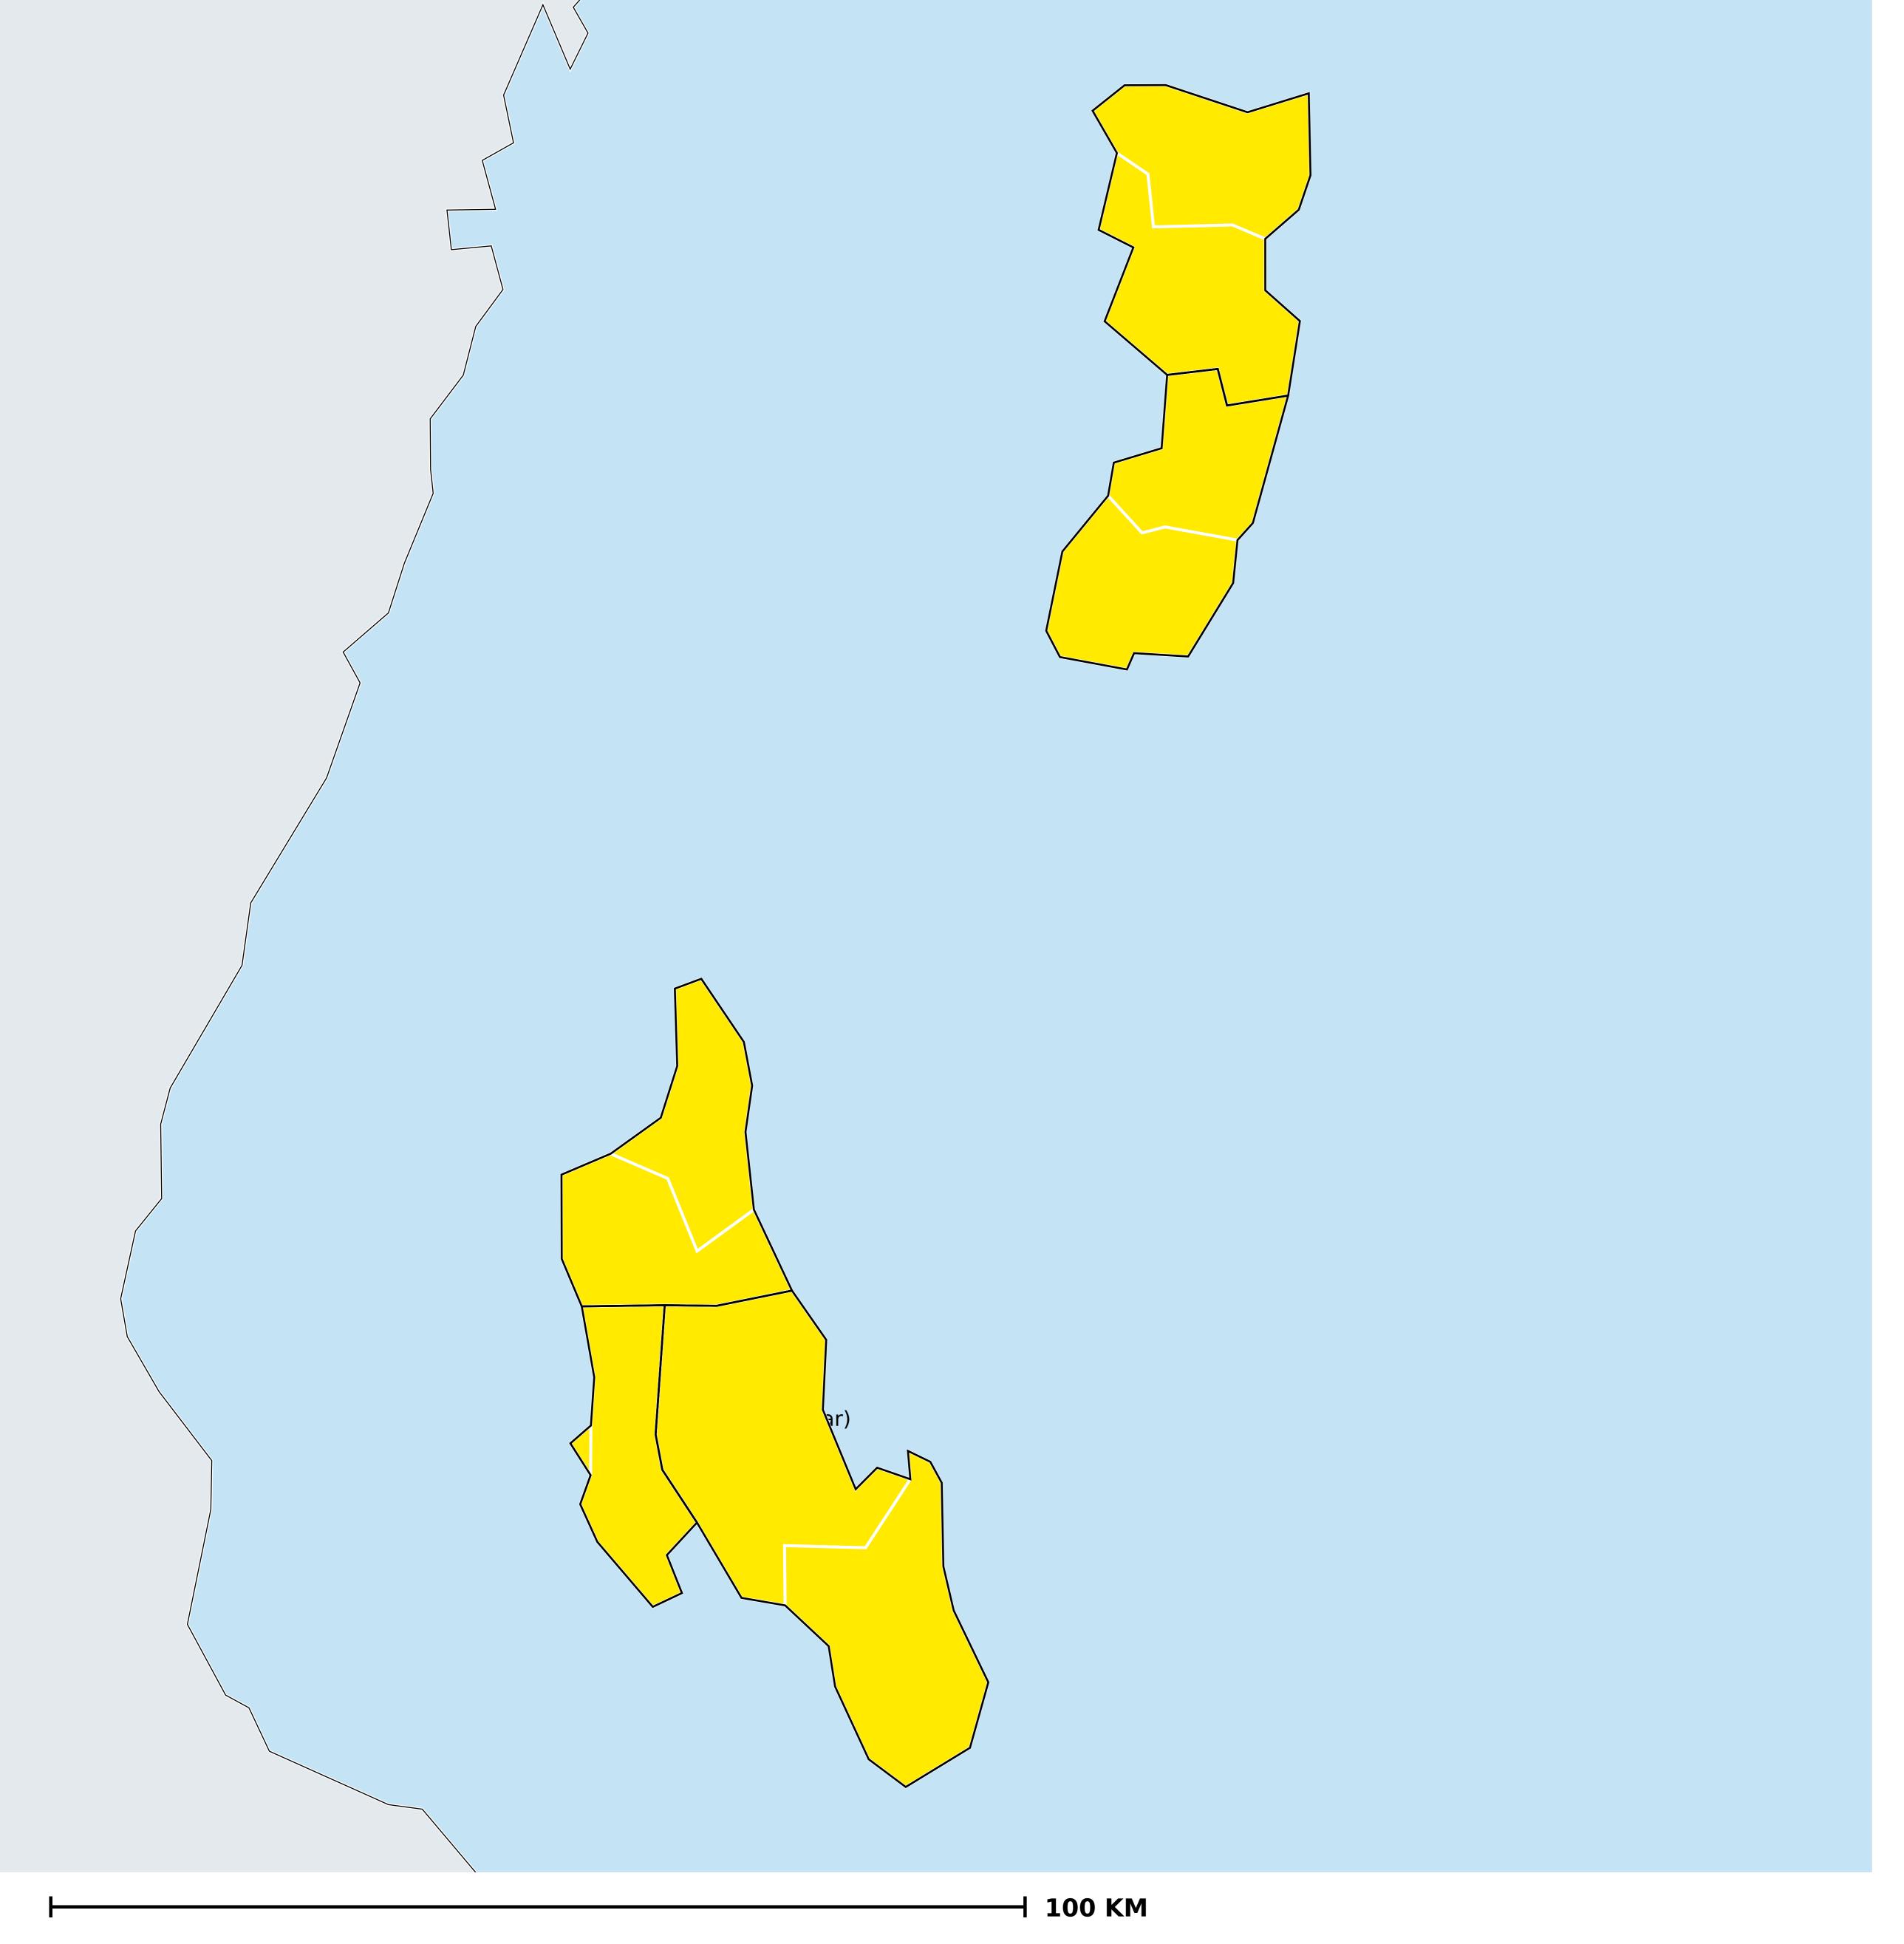

## Tanzania (Zanzibar) (2015)

Geographic coverage - Total population requiring treatment MDA/PC coverage of Schistosomiasis

Schistosomiasis > MDA/PC coverage > Geographic coverage - Total population requiring treatment

Endemicity unknown
PC not required
PC delivered
PC not delivered - Low/Moderate endemicity
PC not delivered - High endemicity
No data available

Boundaries, names and designations used here do not imply expression of WHO opinion concerning the legal status of any country, territory or area, or of its authorities, or concerning delimitation of frontiers or boundaries. Dotted / dashed lines represent approximate border lines for which there may not yet be full agreement.