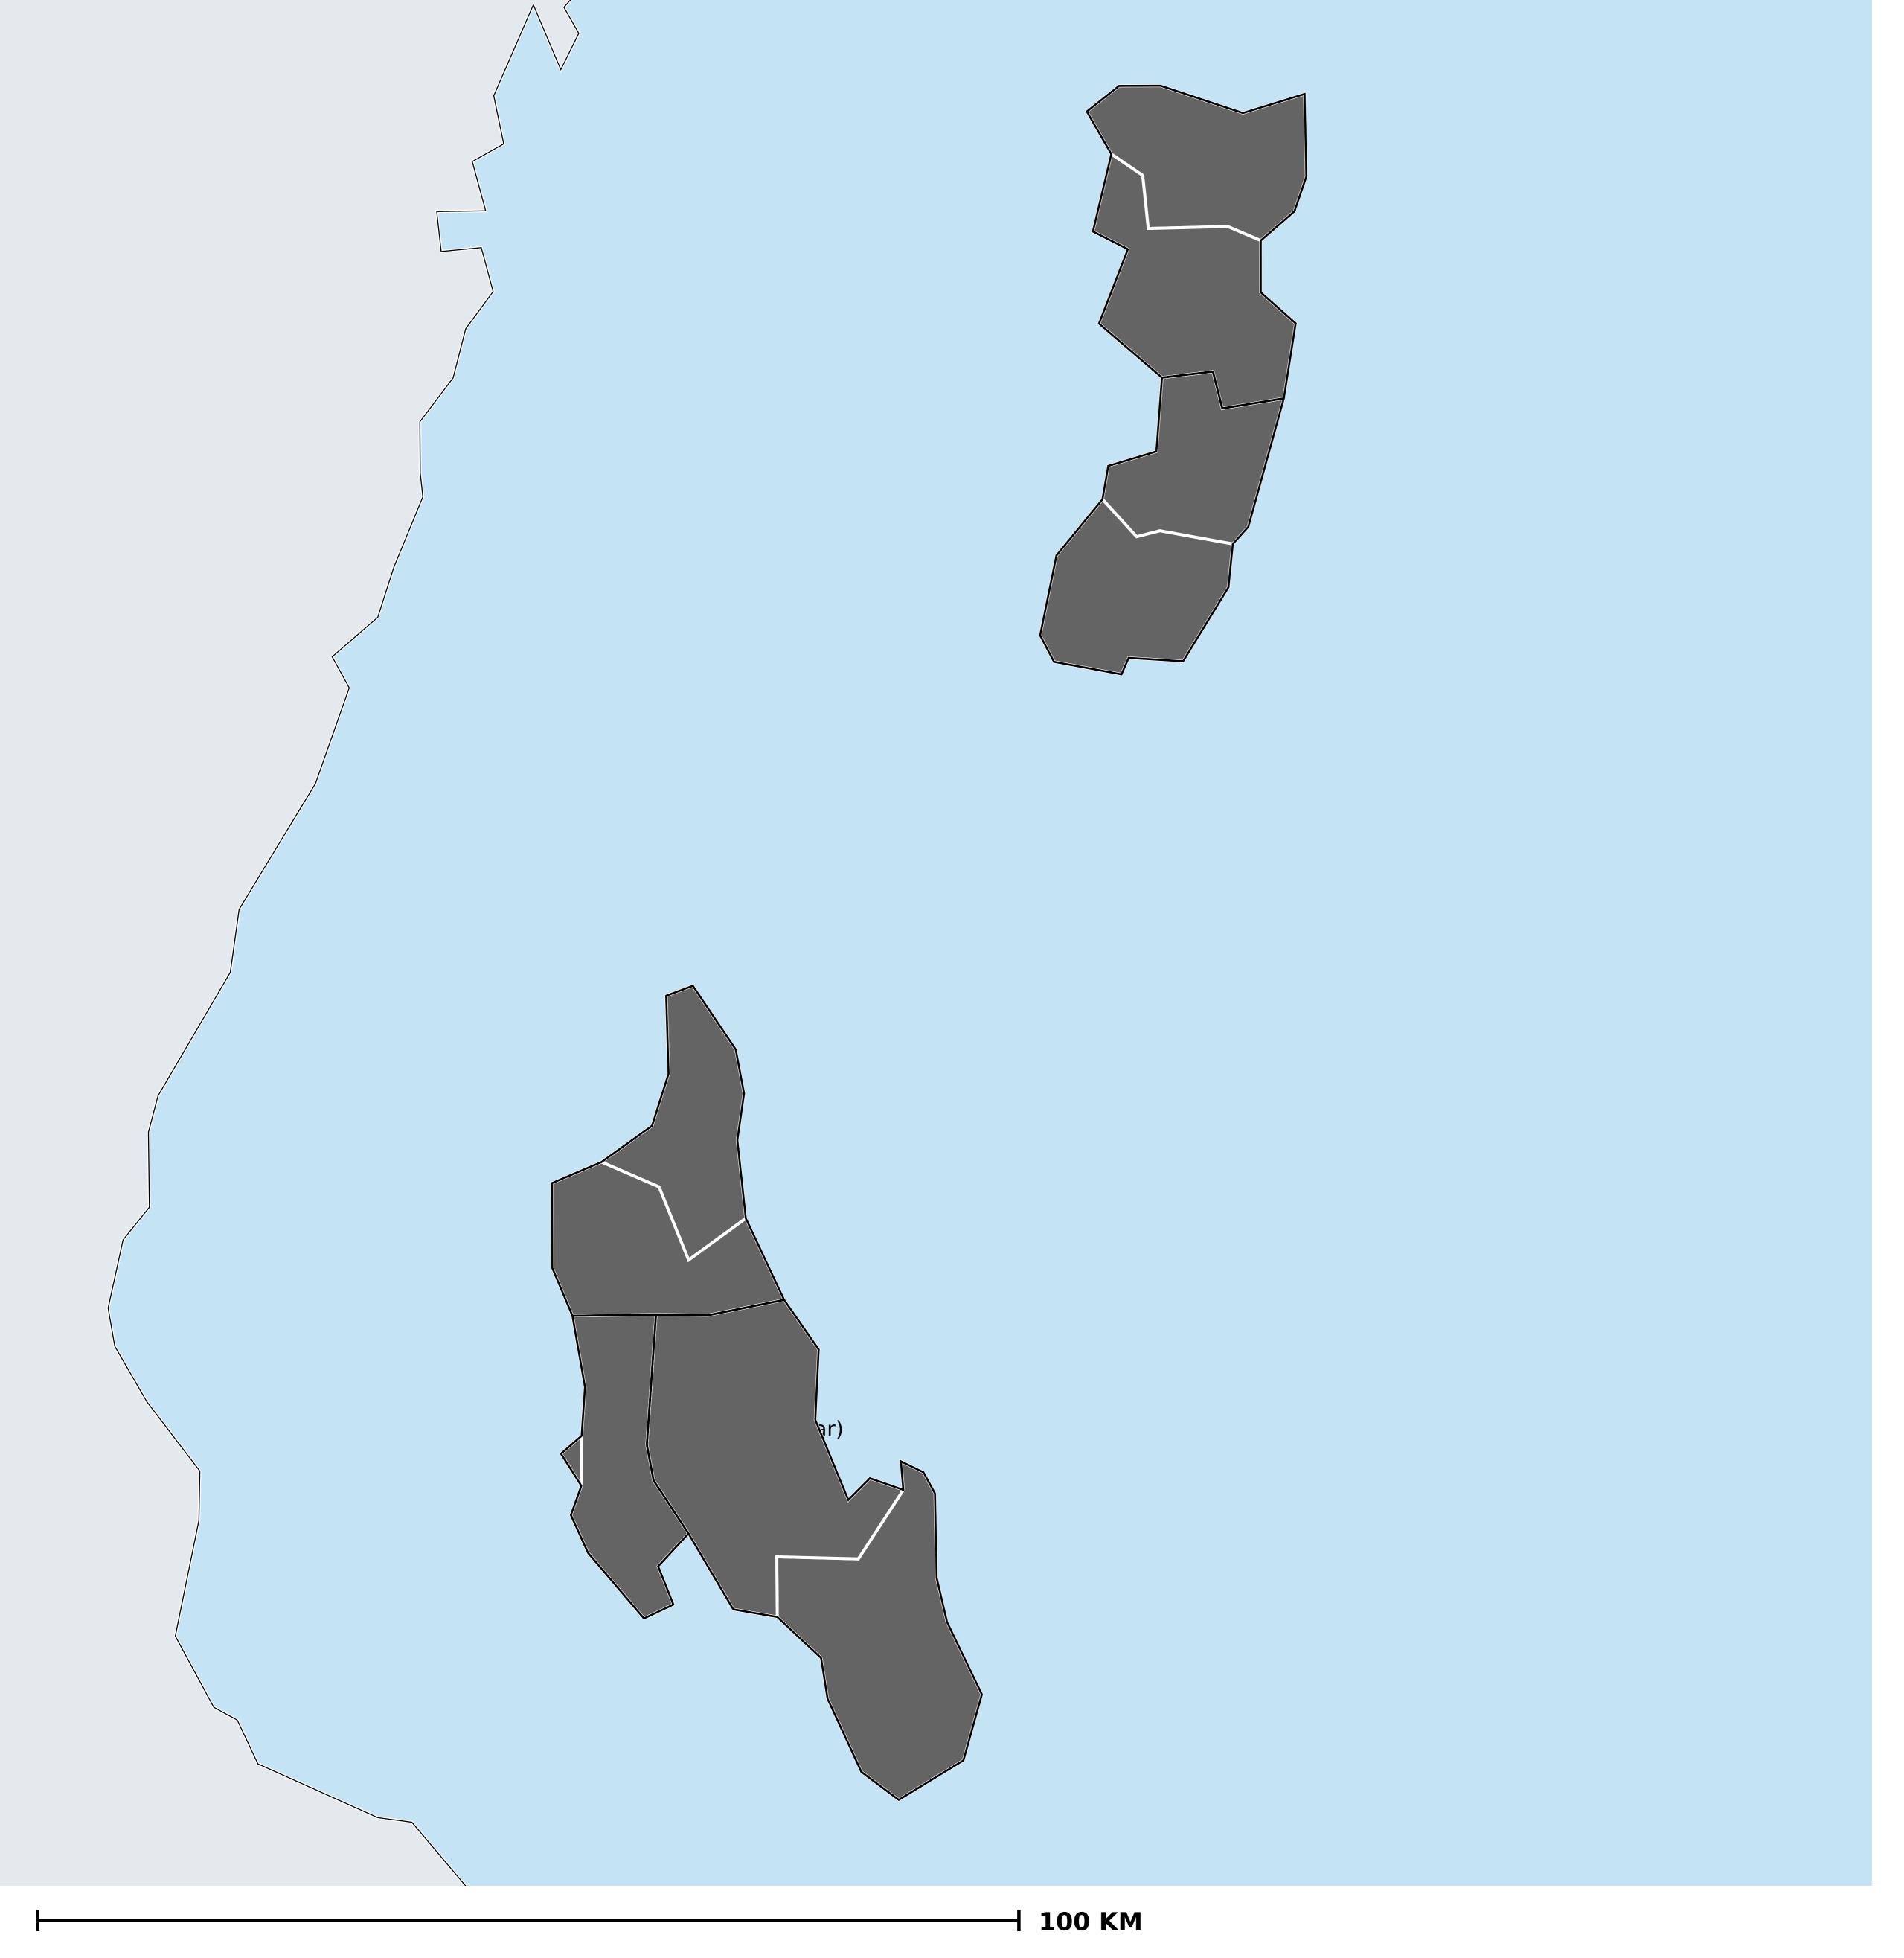

## Tanzania (Zanzibar) (2014)

Geographic coverage - Total population requiring treatment MDA/PC coverage of Schistosomiasis

Schistosomiasis > MDA/PC coverage > Geographic coverage - Total population requiring treatment

Endemicity unknown
PC not required
PC delivered
PC not delivered - Low/Moderate endemicity
PC not delivered - High endemicity
No data available

Boundaries, names and designations used here do not imply expression of WHO opinion concerning the legal status of any country, territory or area, or of its authorities, or concerning delimitation of frontiers or boundaries. Dotted / dashed lines represent approximate border lines for which there may not yet be full agreement.