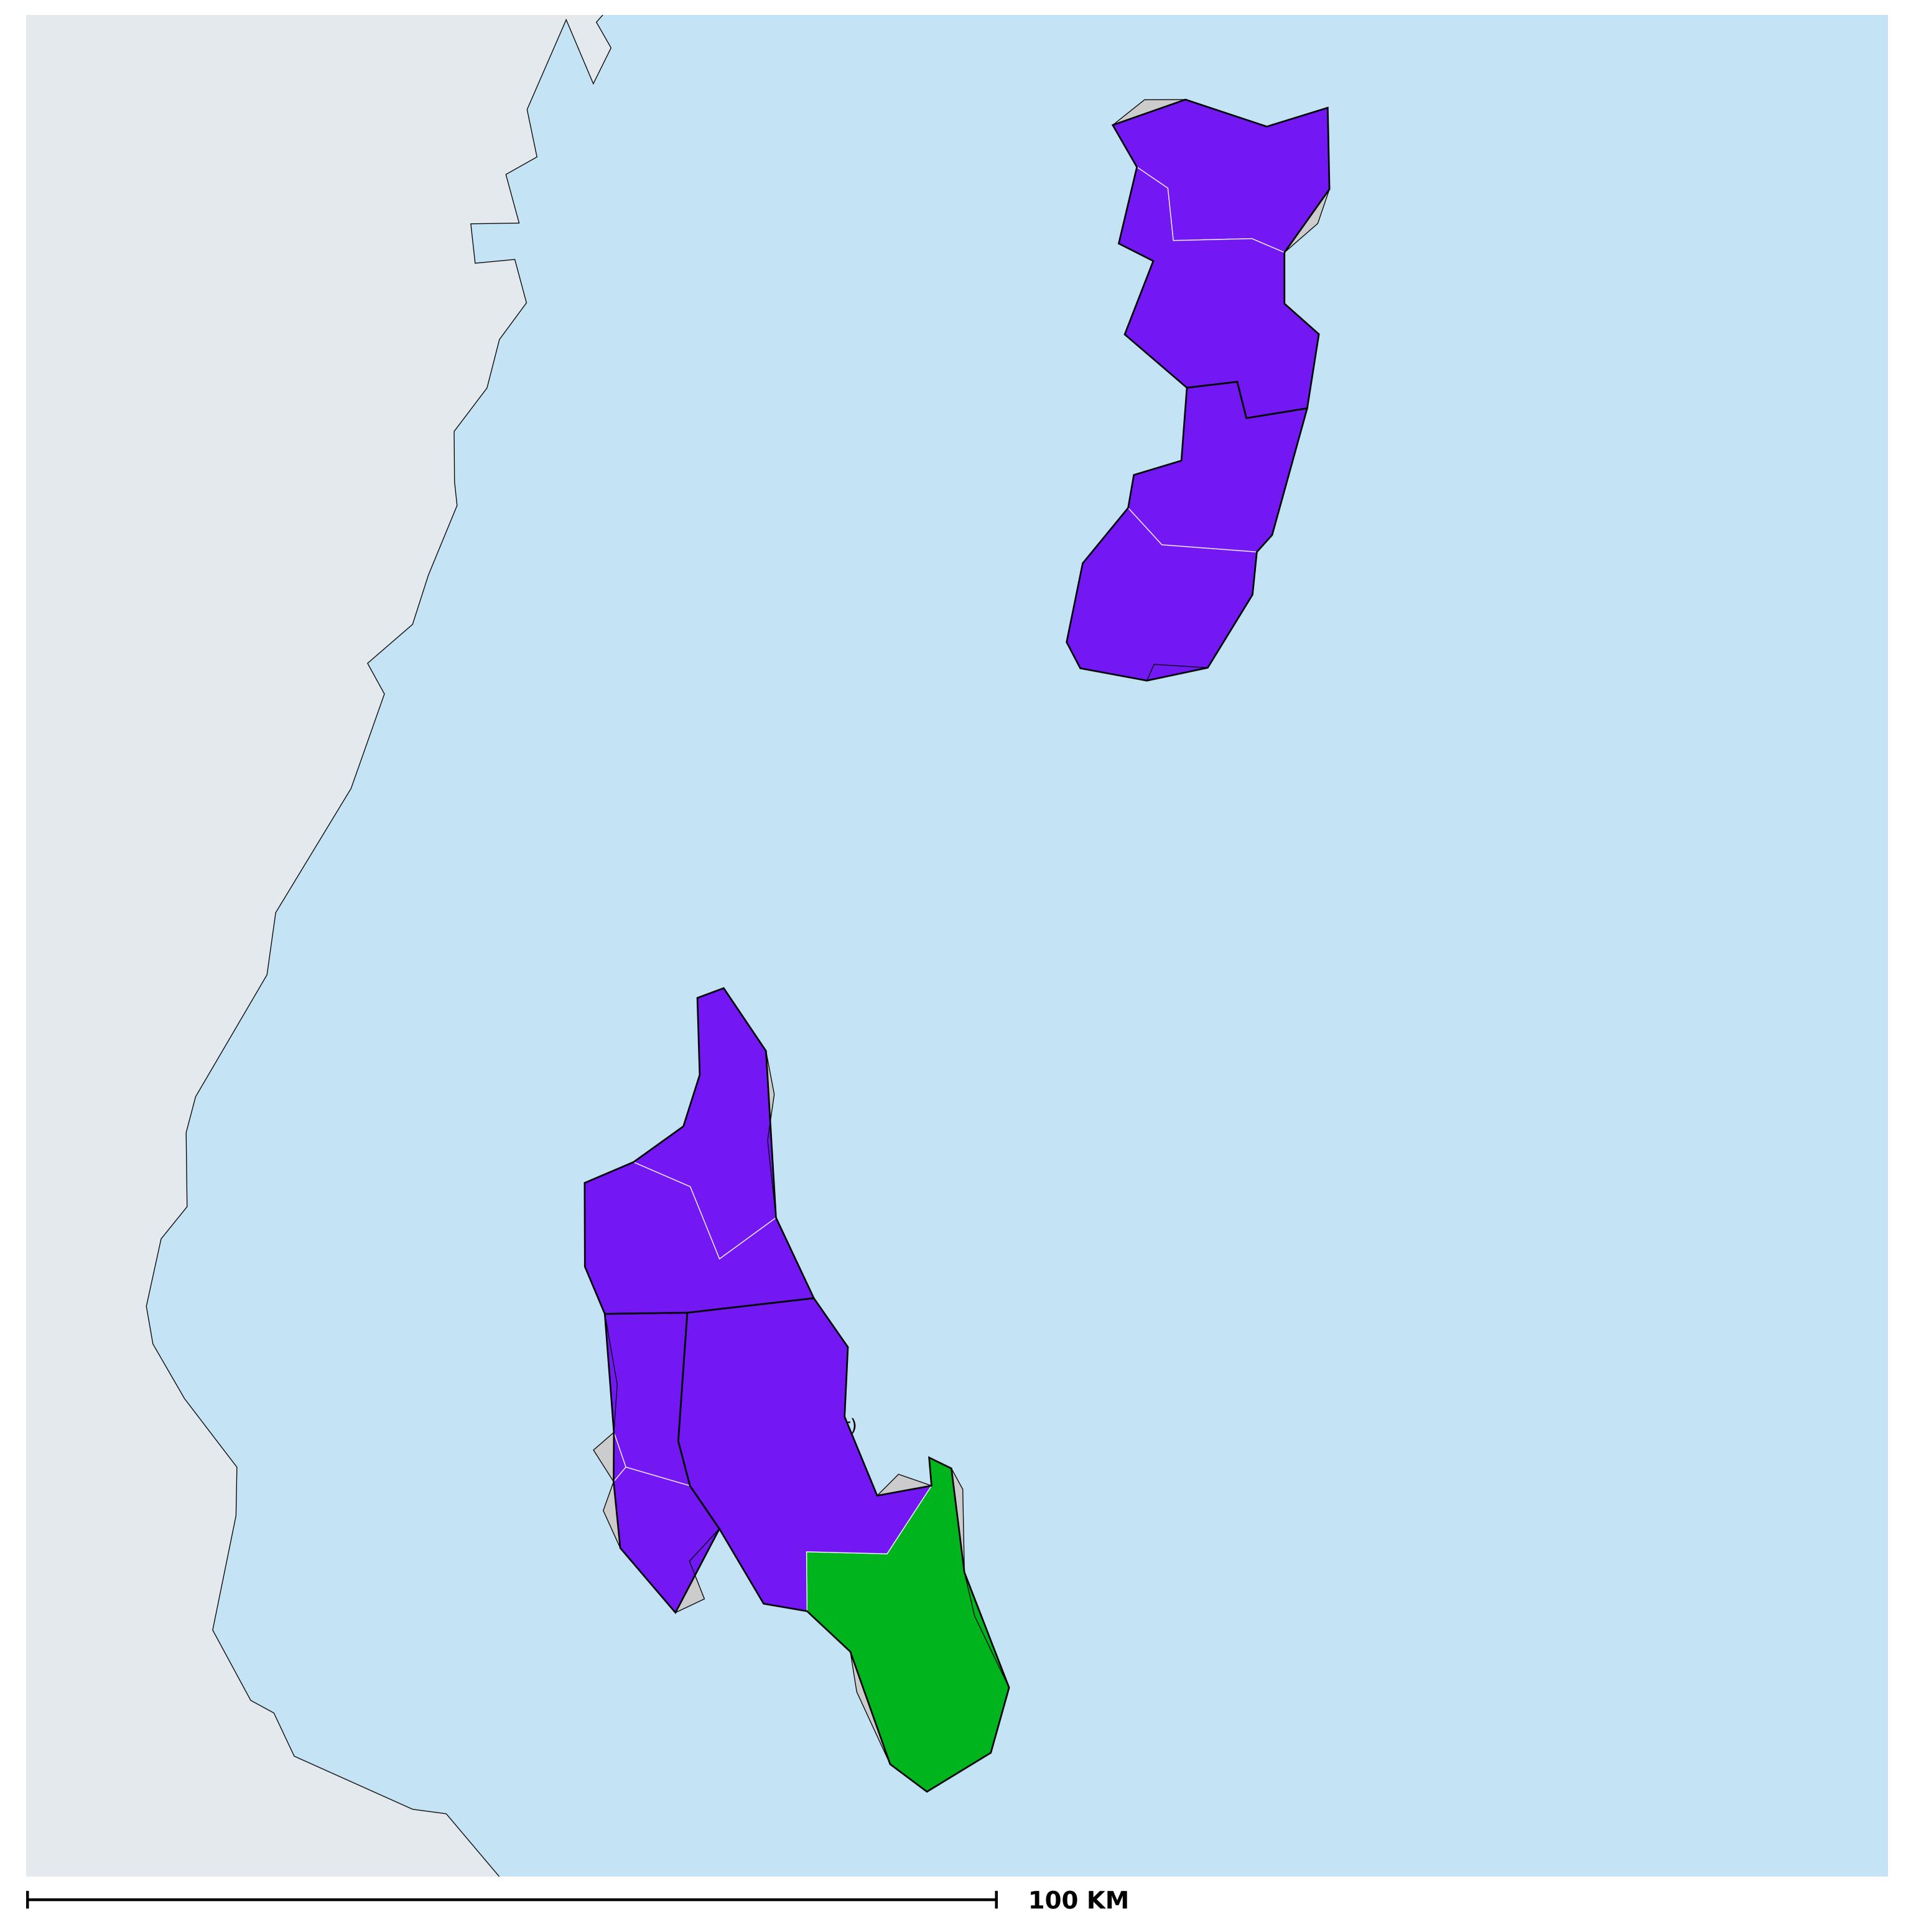

## Tanzania (Zanzibar) (2020)

## Geographic coverage - SAC MDA/PC coverage of Schistosomiasis

Boundaries, names and designations used here do not imply expression of WHO opinion concerning the legal status of any country, territory or area, or of its authorities, or concerning delimitation of frontiers or boundaries. Dotted / dashed lines represent approximate border lines for which there may not yet be full agreement.

Schistosomiasis > MDA/PC coverage > Geographic coverage - SAC

Endemicity unknown
PC not required
PC delivered
PC not delivered - Low/Moderate endemicity
PC not delivered - High endemicity
No data available