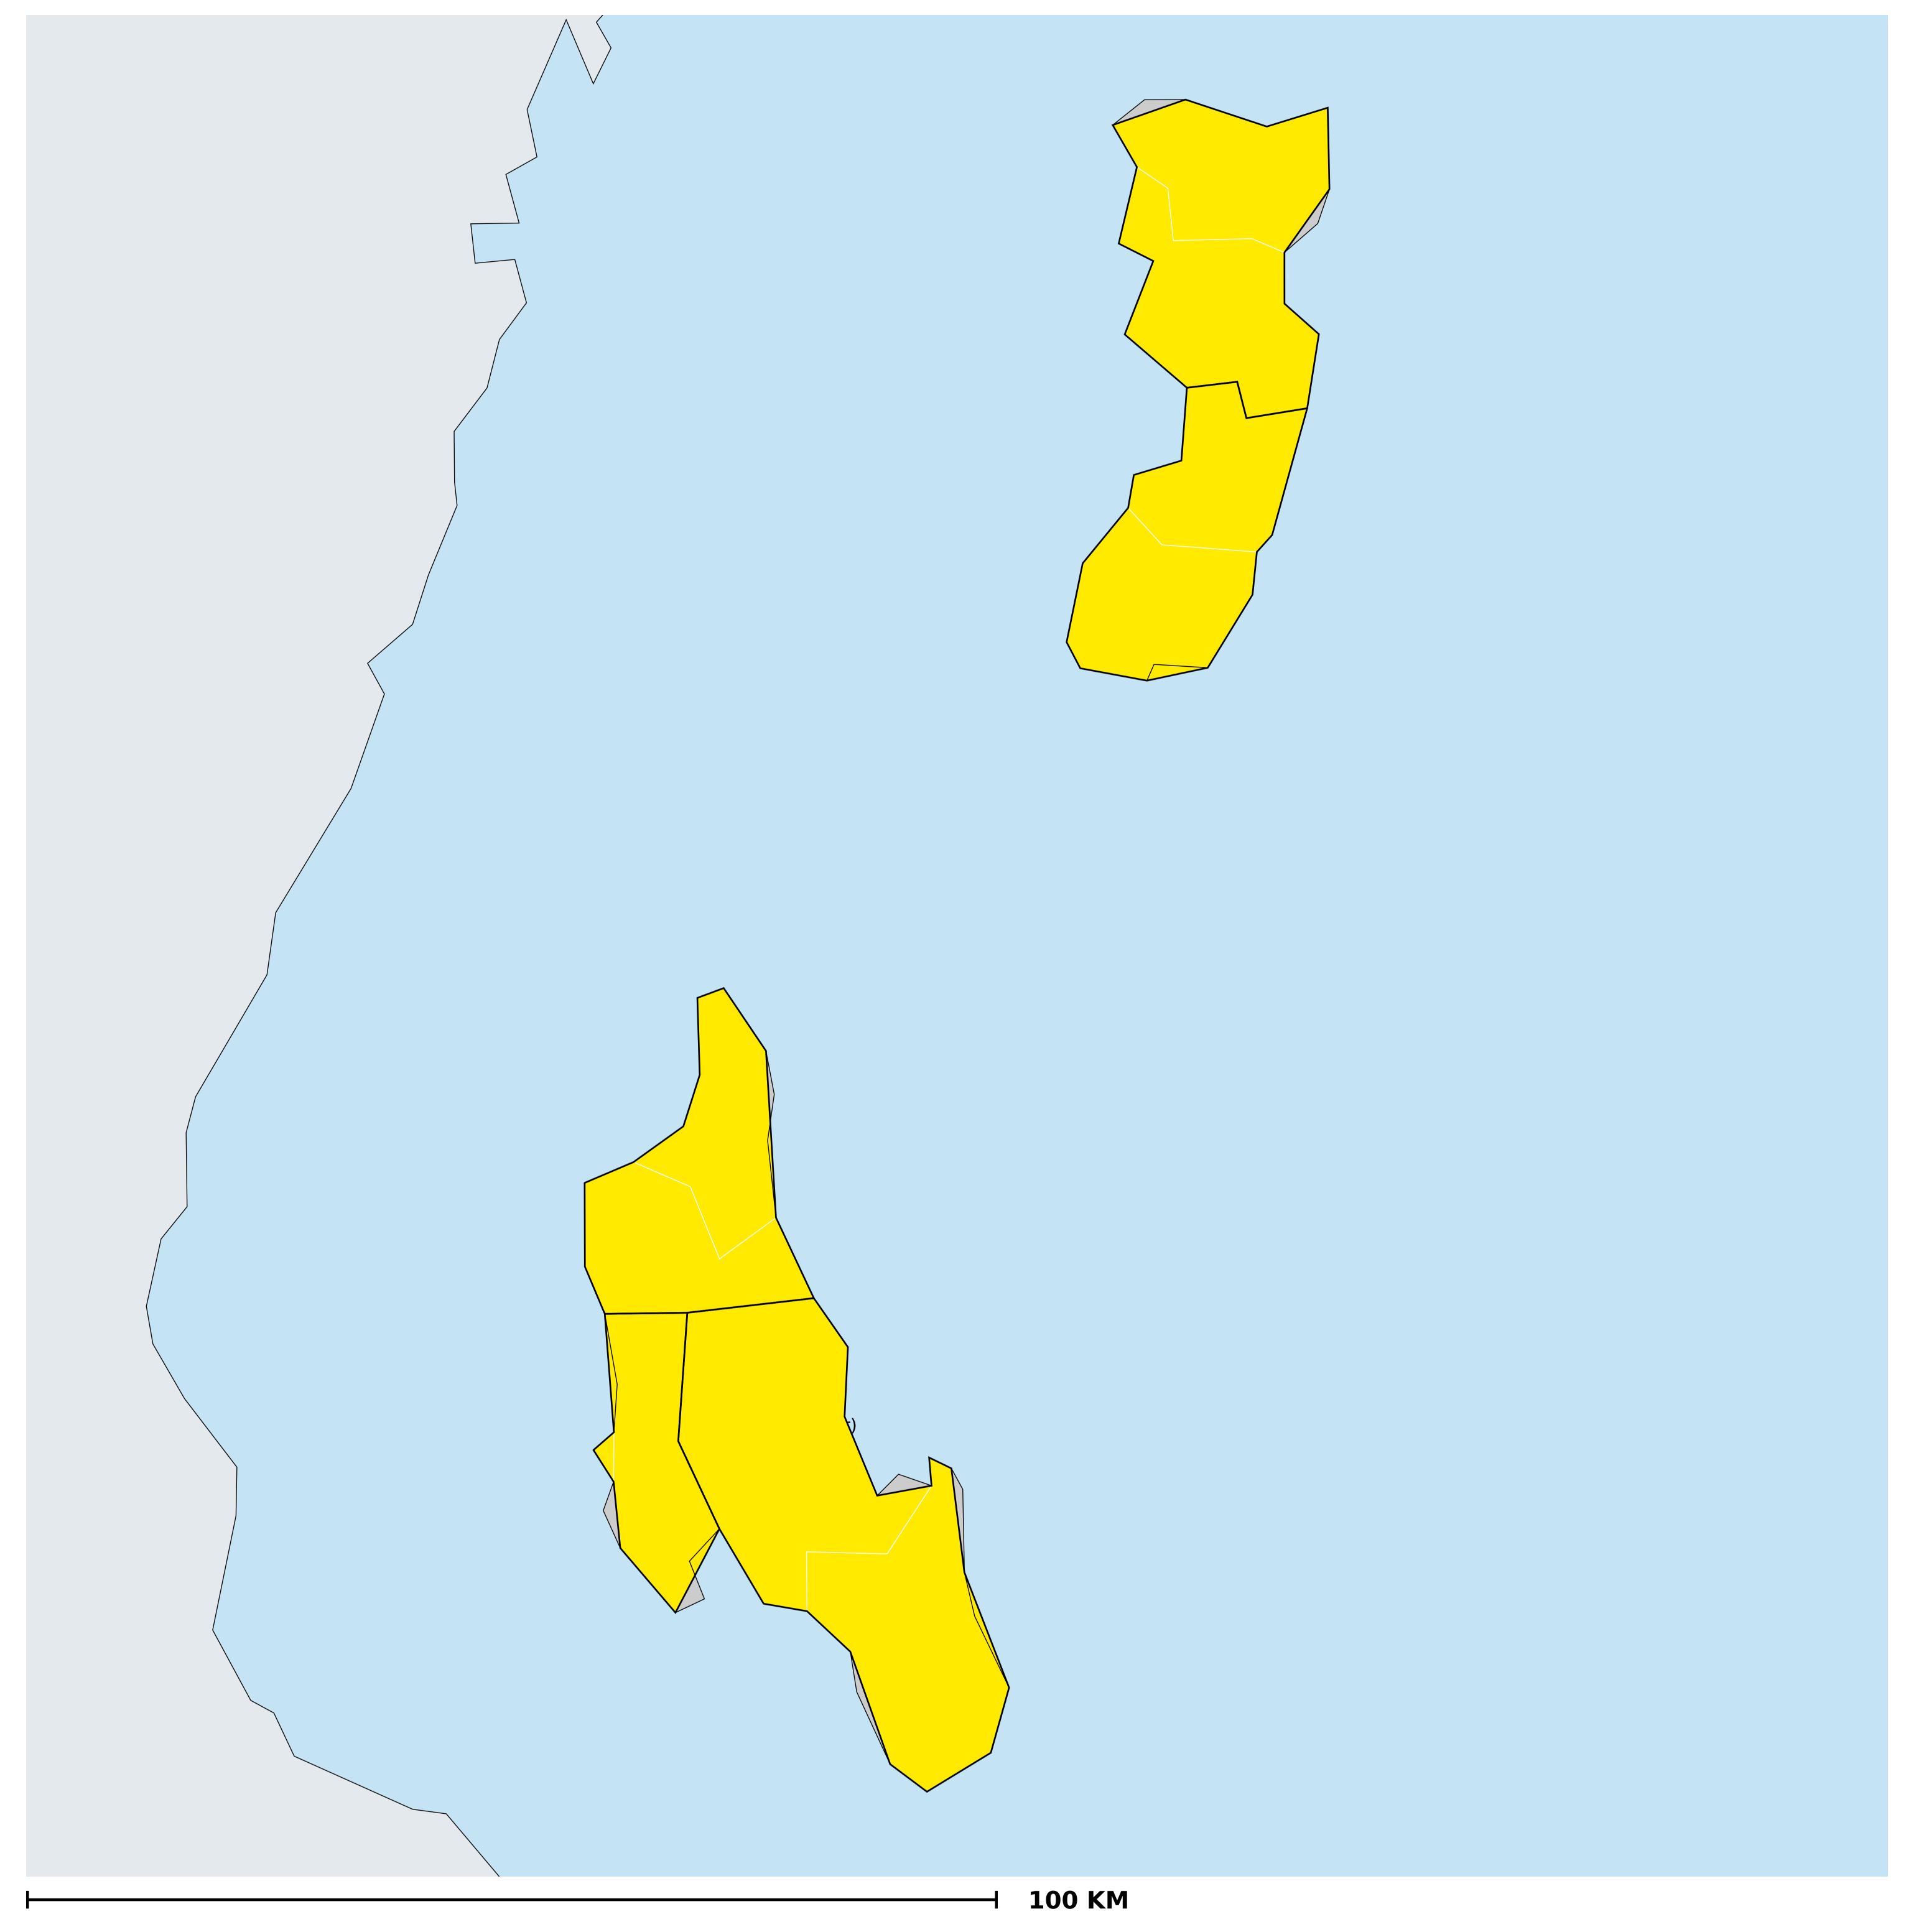

## Tanzania (Zanzibar) (2017)

## Geographic coverage - SAC MDA/PC coverage of Schistosomiasis

Boundaries, names and designations used here do not imply expression of WHO opinion concerning the legal status of any country, territory or area, or of its authorities, or concerning delimitation of frontiers or boundaries. Dotted / dashed lines represent approximate border lines for which there may not yet be full agreement.

Schistosomiasis > MDA/PC coverage > Geographic coverage - SAC

Endemicity unknown
PC not required
PC delivered
PC not delivered - Low/Moderate endemicity
PC not delivered - High endemicity
No data available