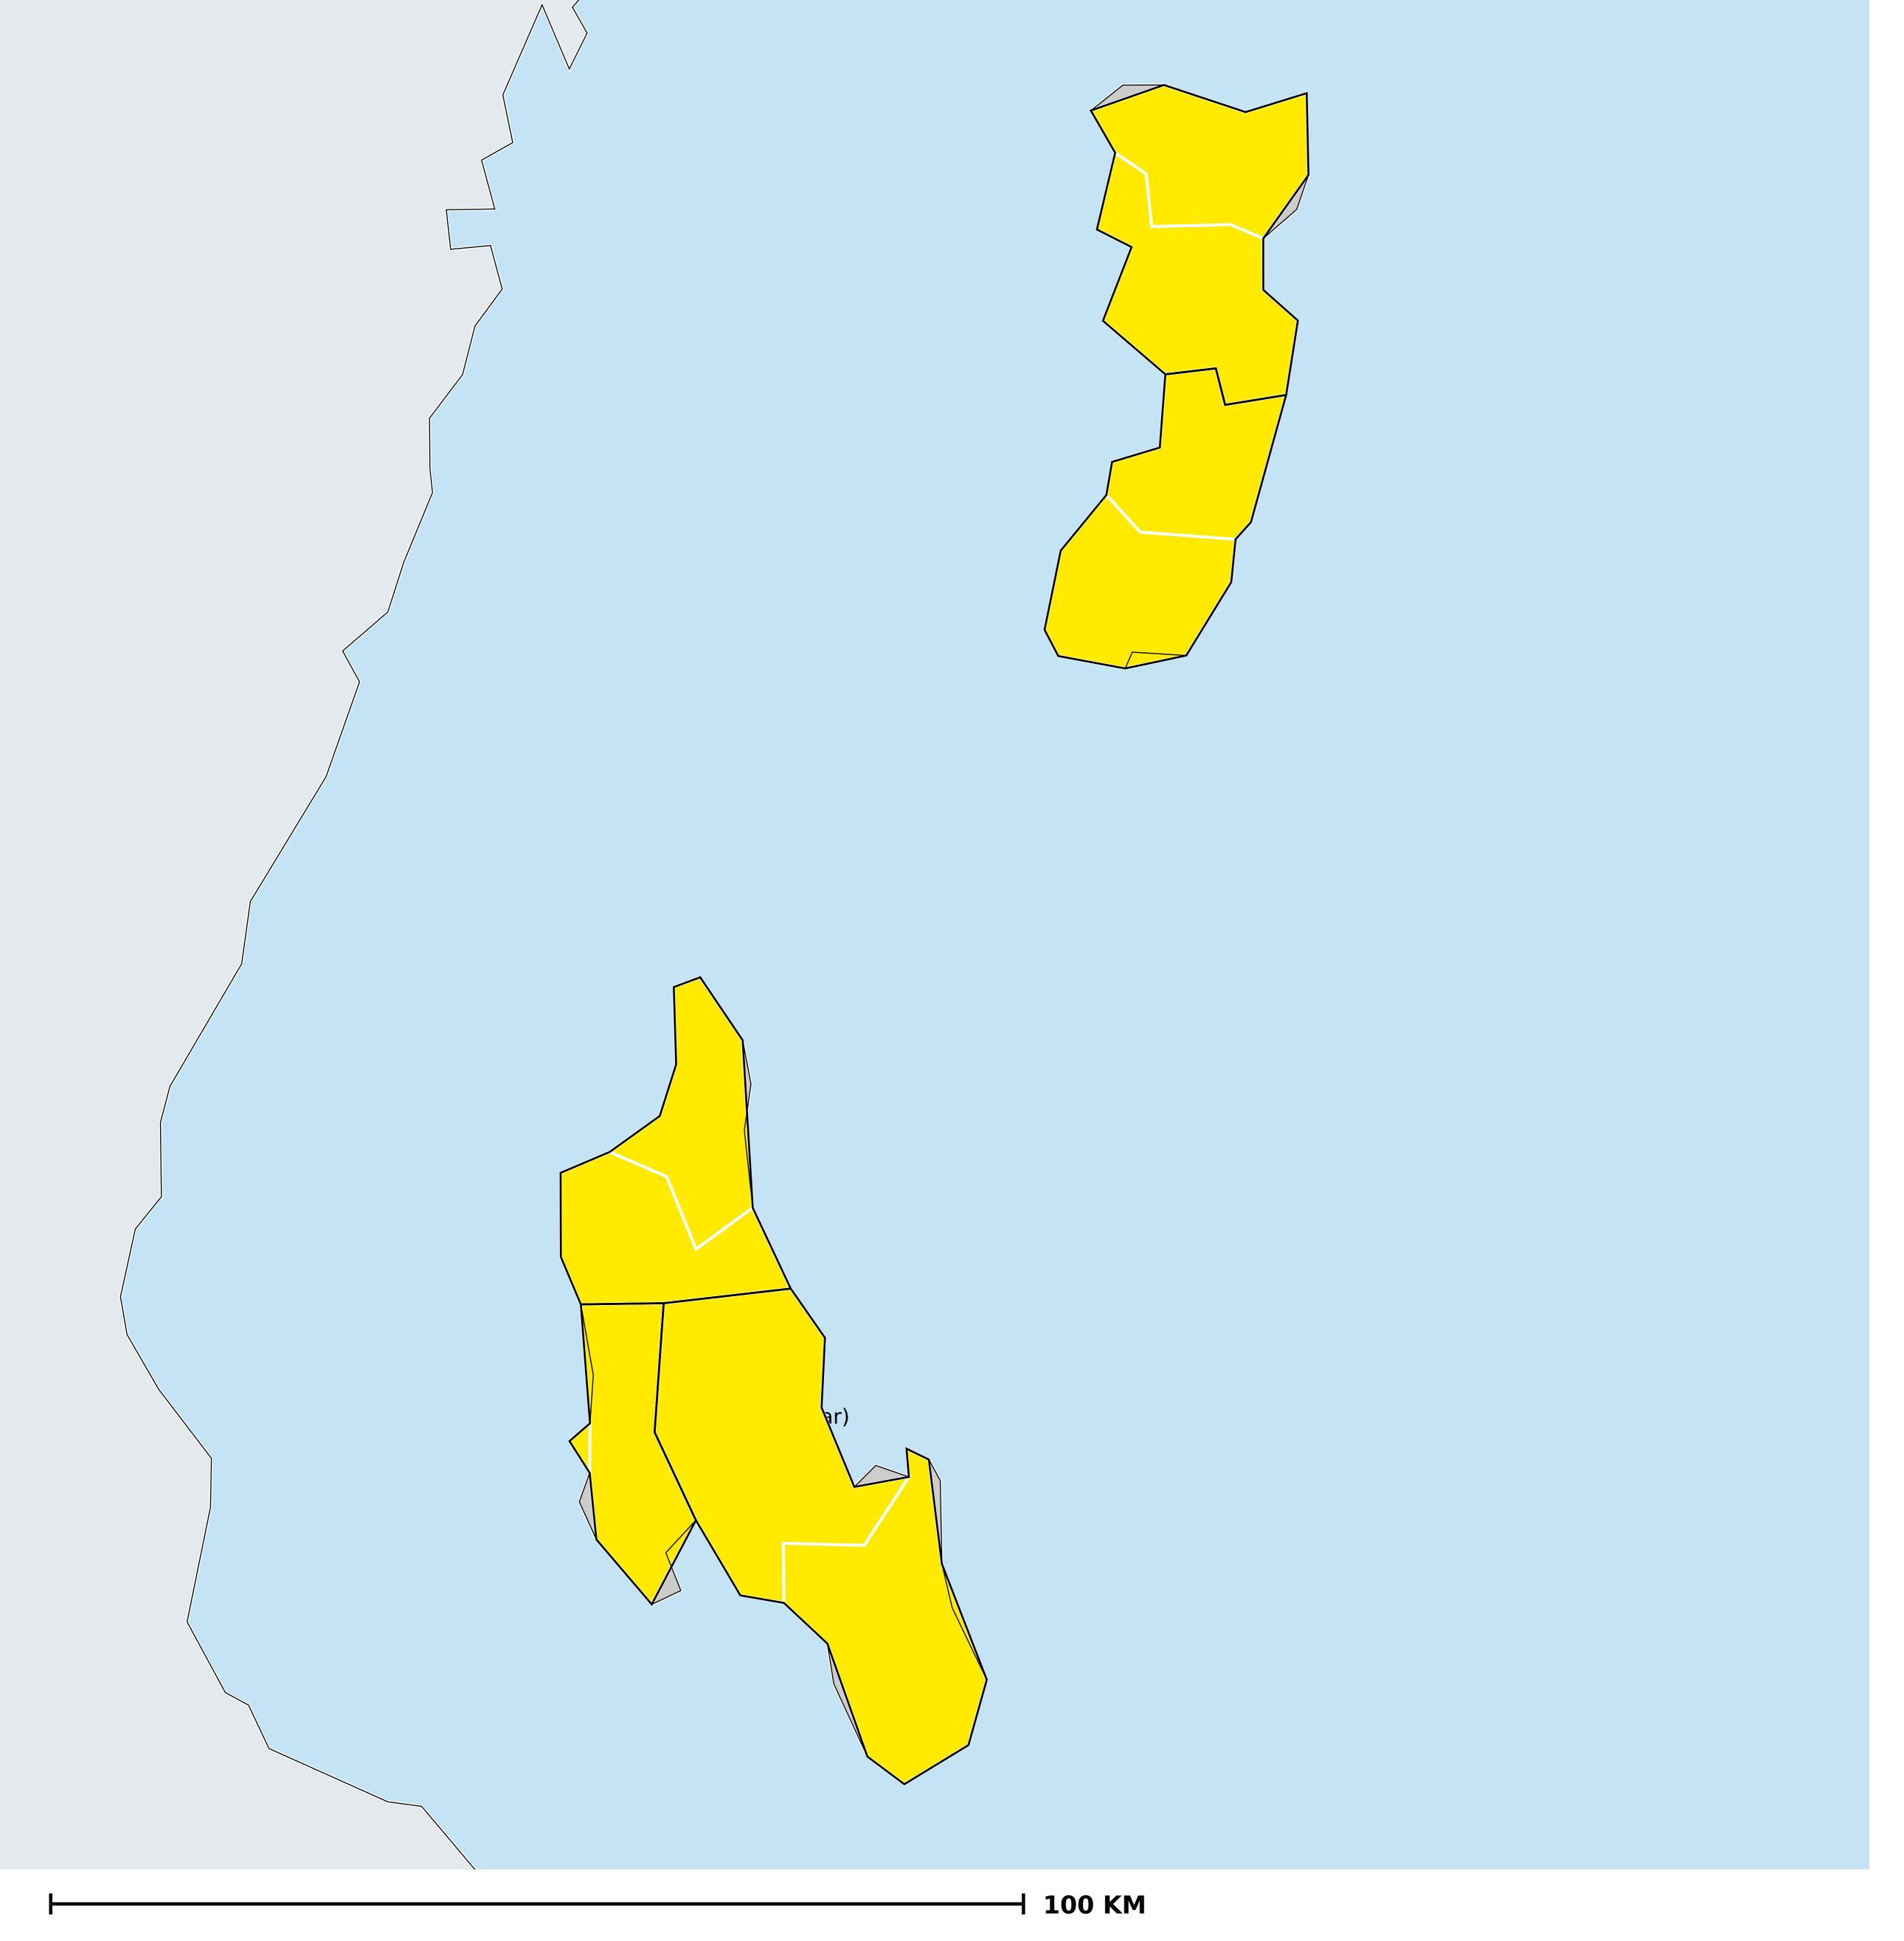

## Tanzania (Zanzibar) (2017)

Geographic coverage - SAC MDA/PC coverage of Schistosomiasis

Schistosomiasis > MDA/PC coverage > Geographic coverage - SAC

Endemicity unknown
PC not required
PC delivered
PC not delivered - Low/Moderate endemicity
PC not delivered - High endemicity

No data available

Boundaries, names and designations used here do not imply expression of WHO opinion concerning the legal status of any country, territory or area, or of its authorities, or concerning delimitation of frontiers or boundaries. Dotted / dashed lines represent approximate border lines for which there may not yet be full agreement.