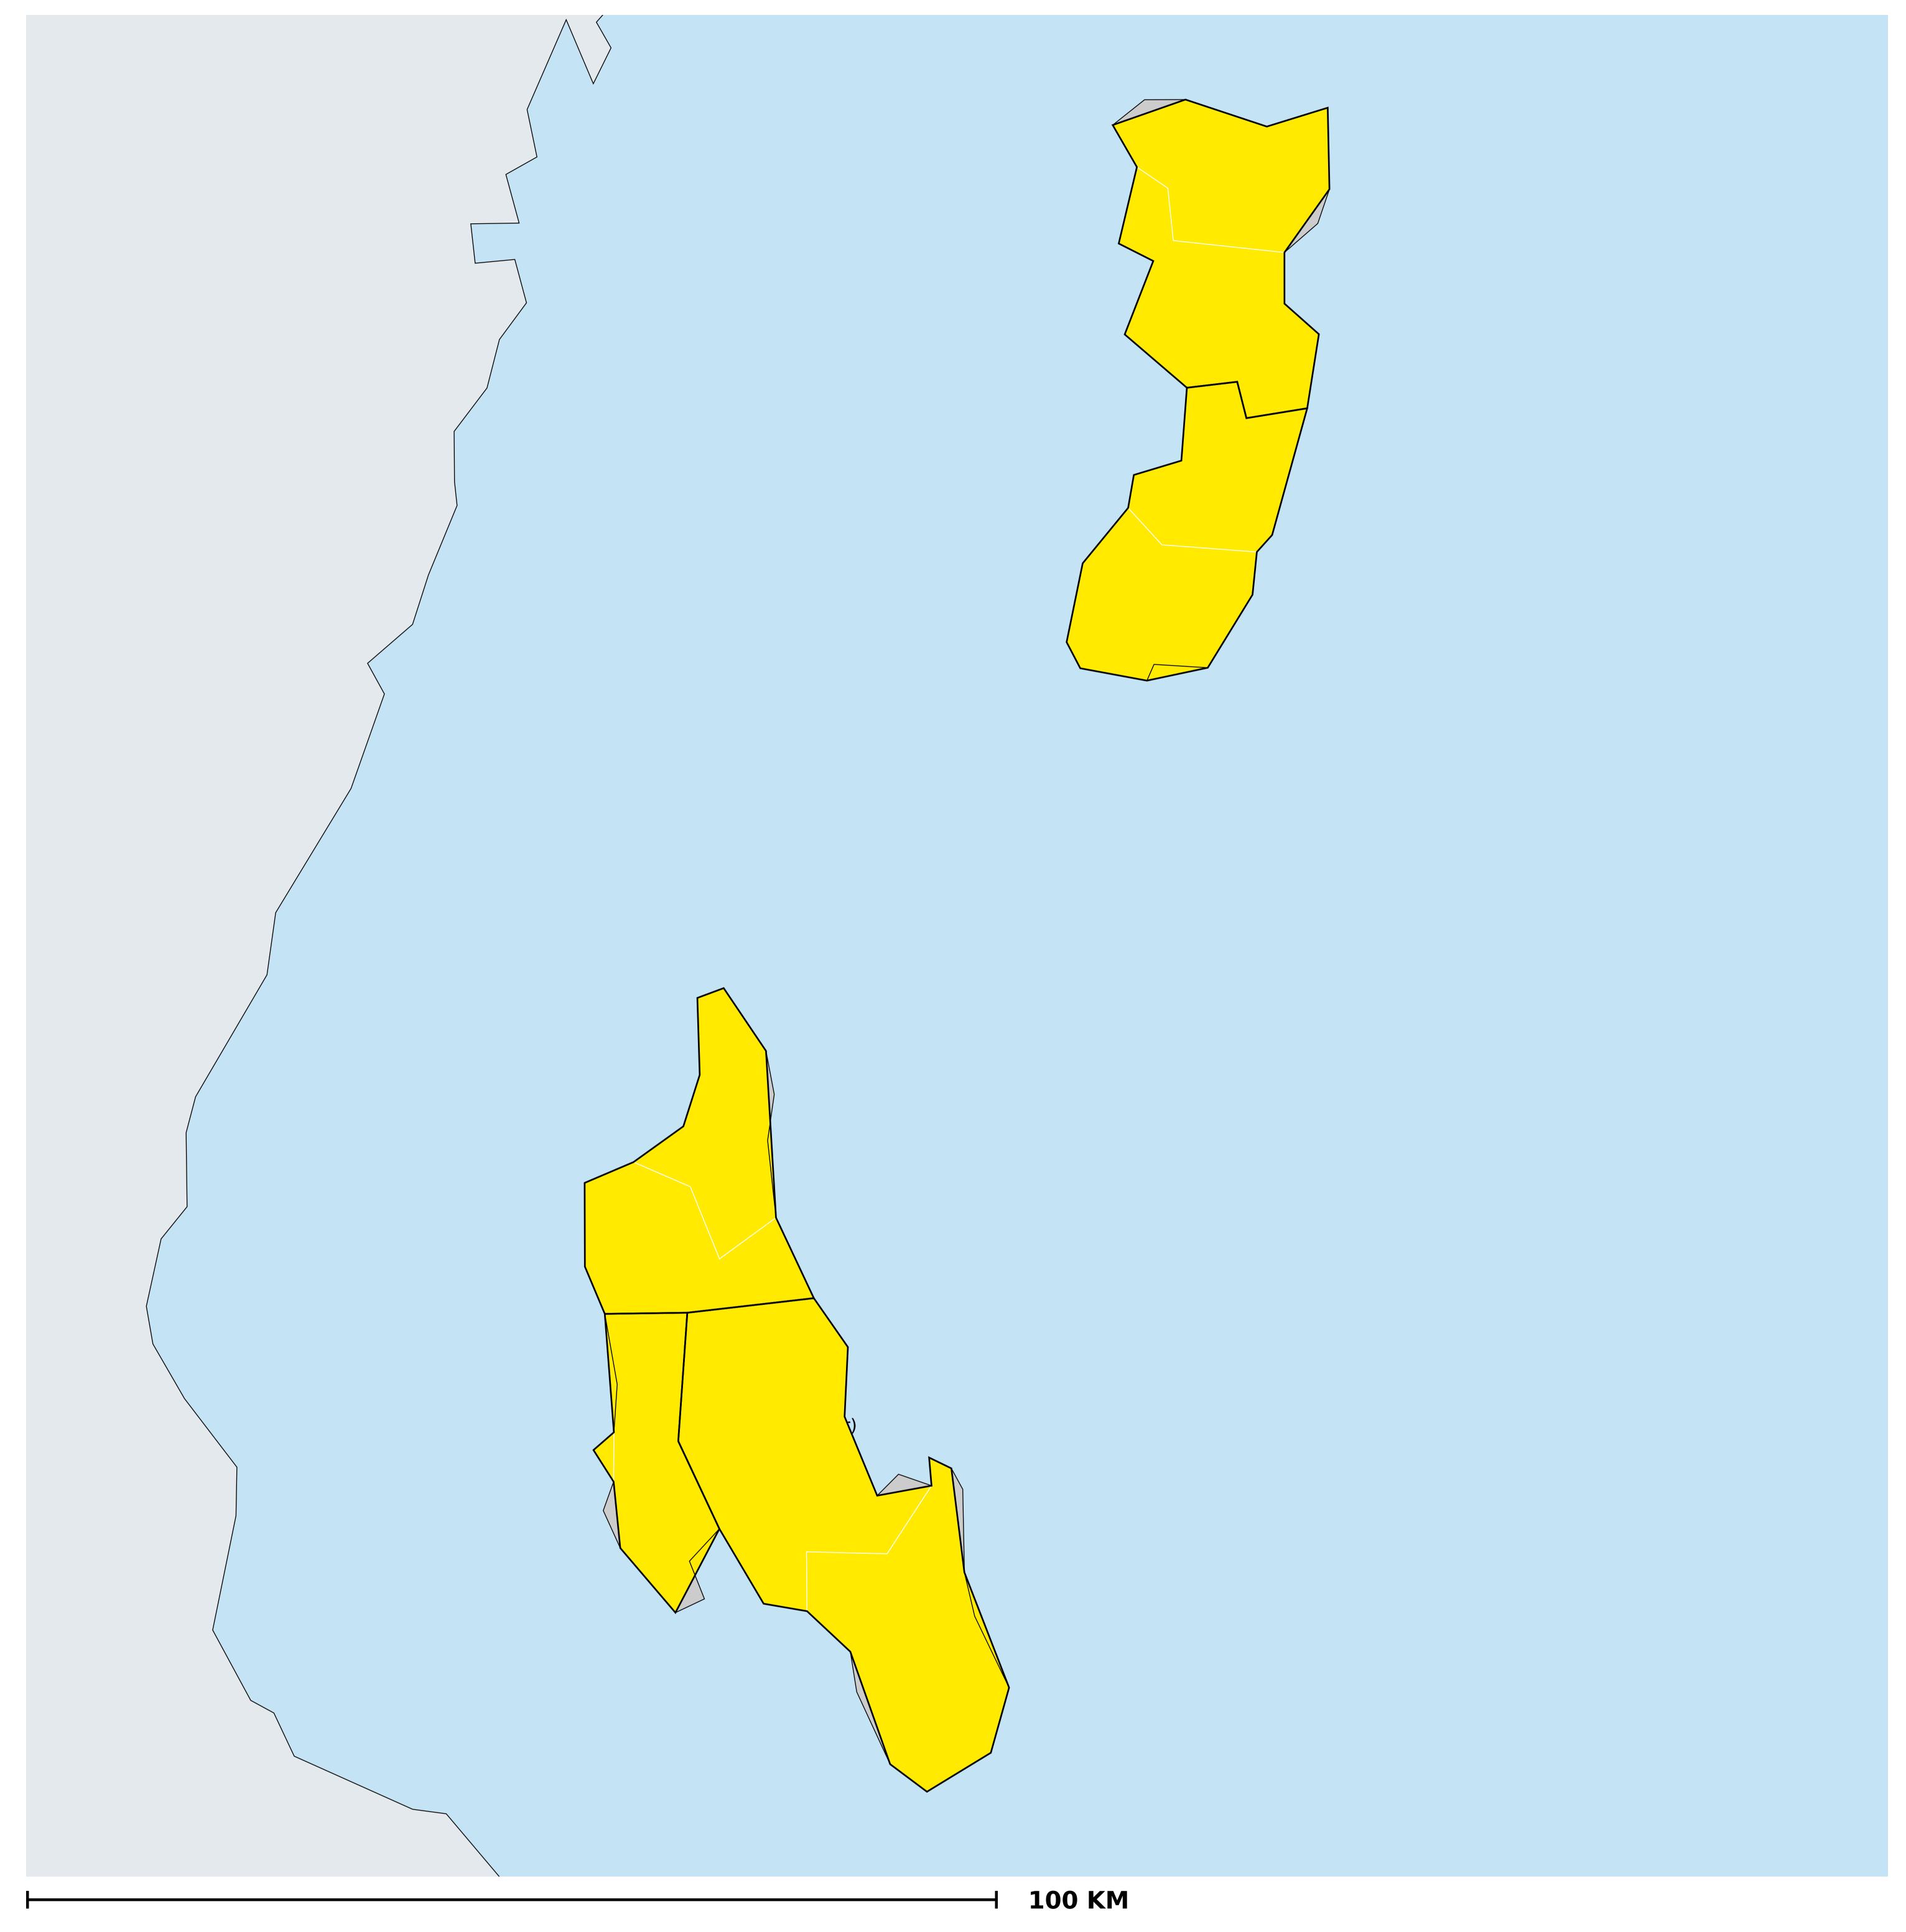

## Tanzania (Zanzibar) (2016)

## Geographic coverage - SAC MDA/PC coverage of Schistosomiasis

Boundaries, names and designations used here do not imply expression of WHO opinion concerning the legal status of any country, territory or area, or of its authorities, or concerning delimitation of frontiers or boundaries. Dotted / dashed lines represent approximate border lines for which there may not yet be full agreement.

Schistosomiasis > MDA/PC coverage > Geographic coverage - SAC

Endemicity unknown
PC not required
PC delivered
PC not delivered - Low/Moderate endemicity
PC not delivered - High endemicity
No data available