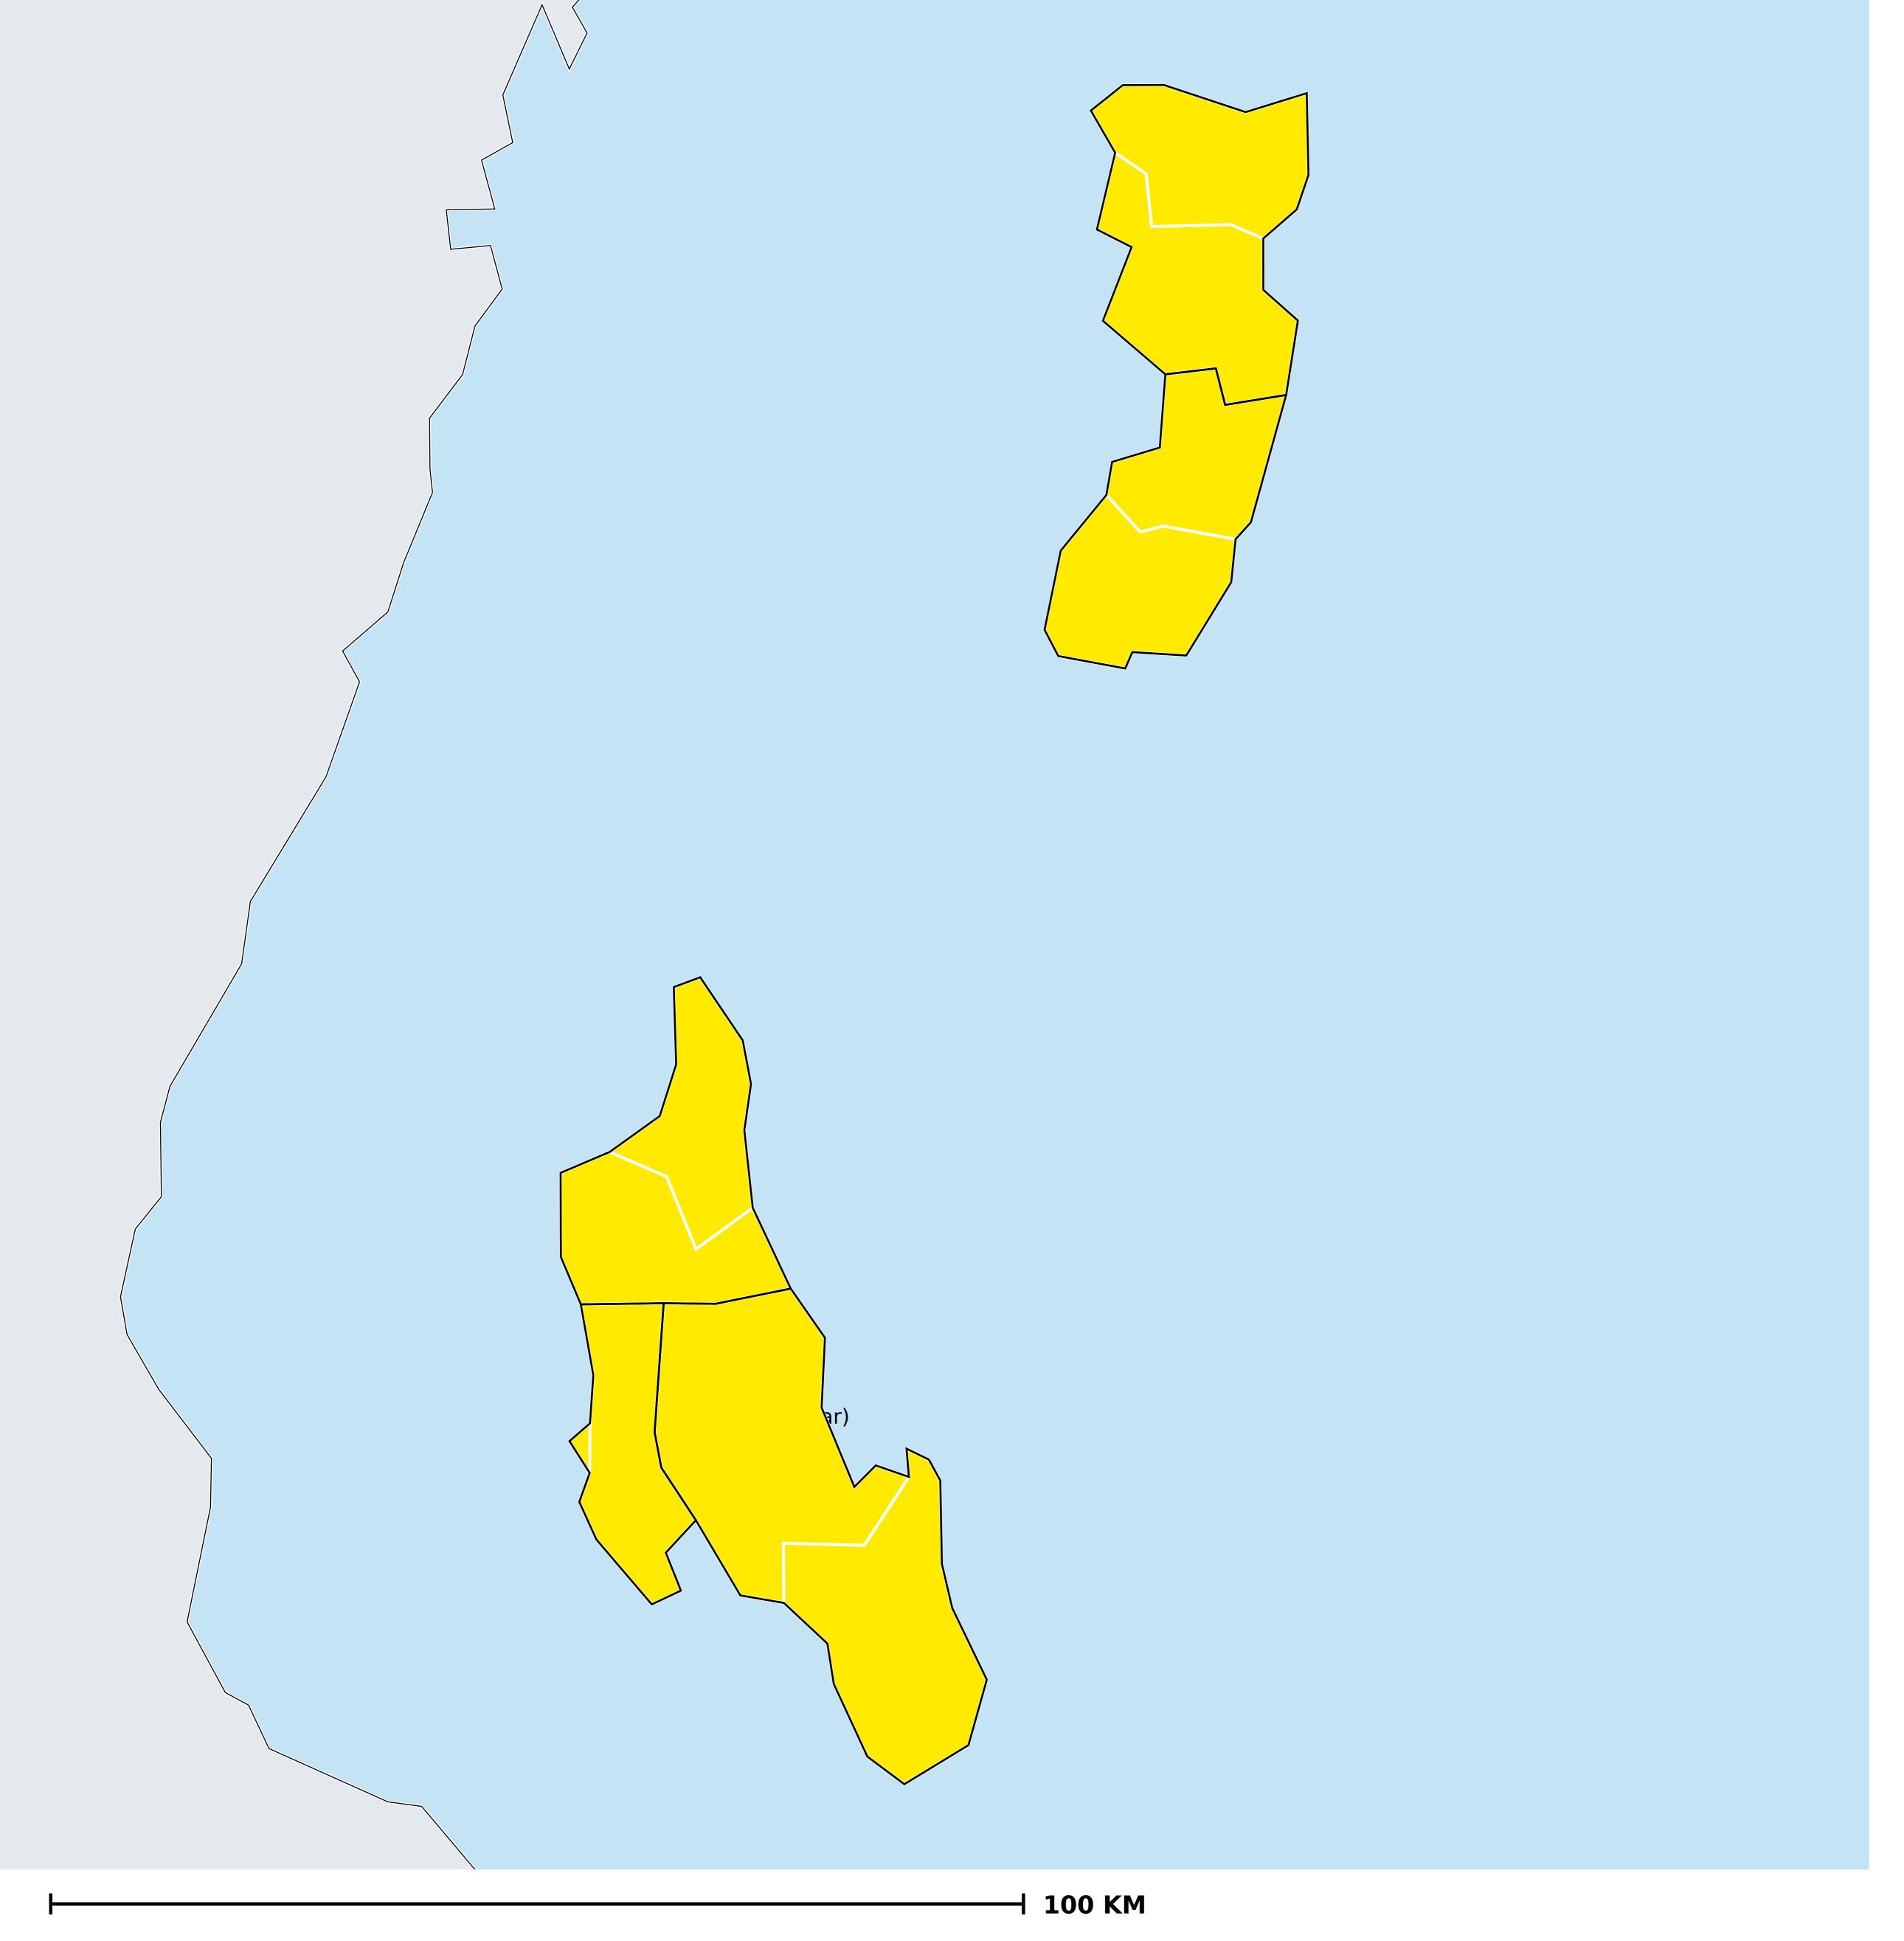

## Tanzania (Zanzibar) (2015)

Geographic coverage - SAC MDA/PC coverage of Schistosomiasis

Schistosomiasis > MDA/PC coverage > Geographic coverage - SAC

Endemicity unknown
PC not required
PC delivered
PC not delivered - Low/Moderate endemicity
PC not delivered - High endemicity
No data available

Boundaries, names and designations used here do not imply expression of WHO opinion concerning the legal status of any country, territory or area, or of its authorities, or concerning delimitation of frontiers or boundaries. Dotted / dashed lines represent approximate border lines for which there may not yet be full agreement.

## **Data Source:**

Data provided by health ministries to ESPEN through WHO reporting processes. All reasonable precautions have been taken to verify this information

Copyright 2023 WHO. All rights reserved. Generated 19 September 2023