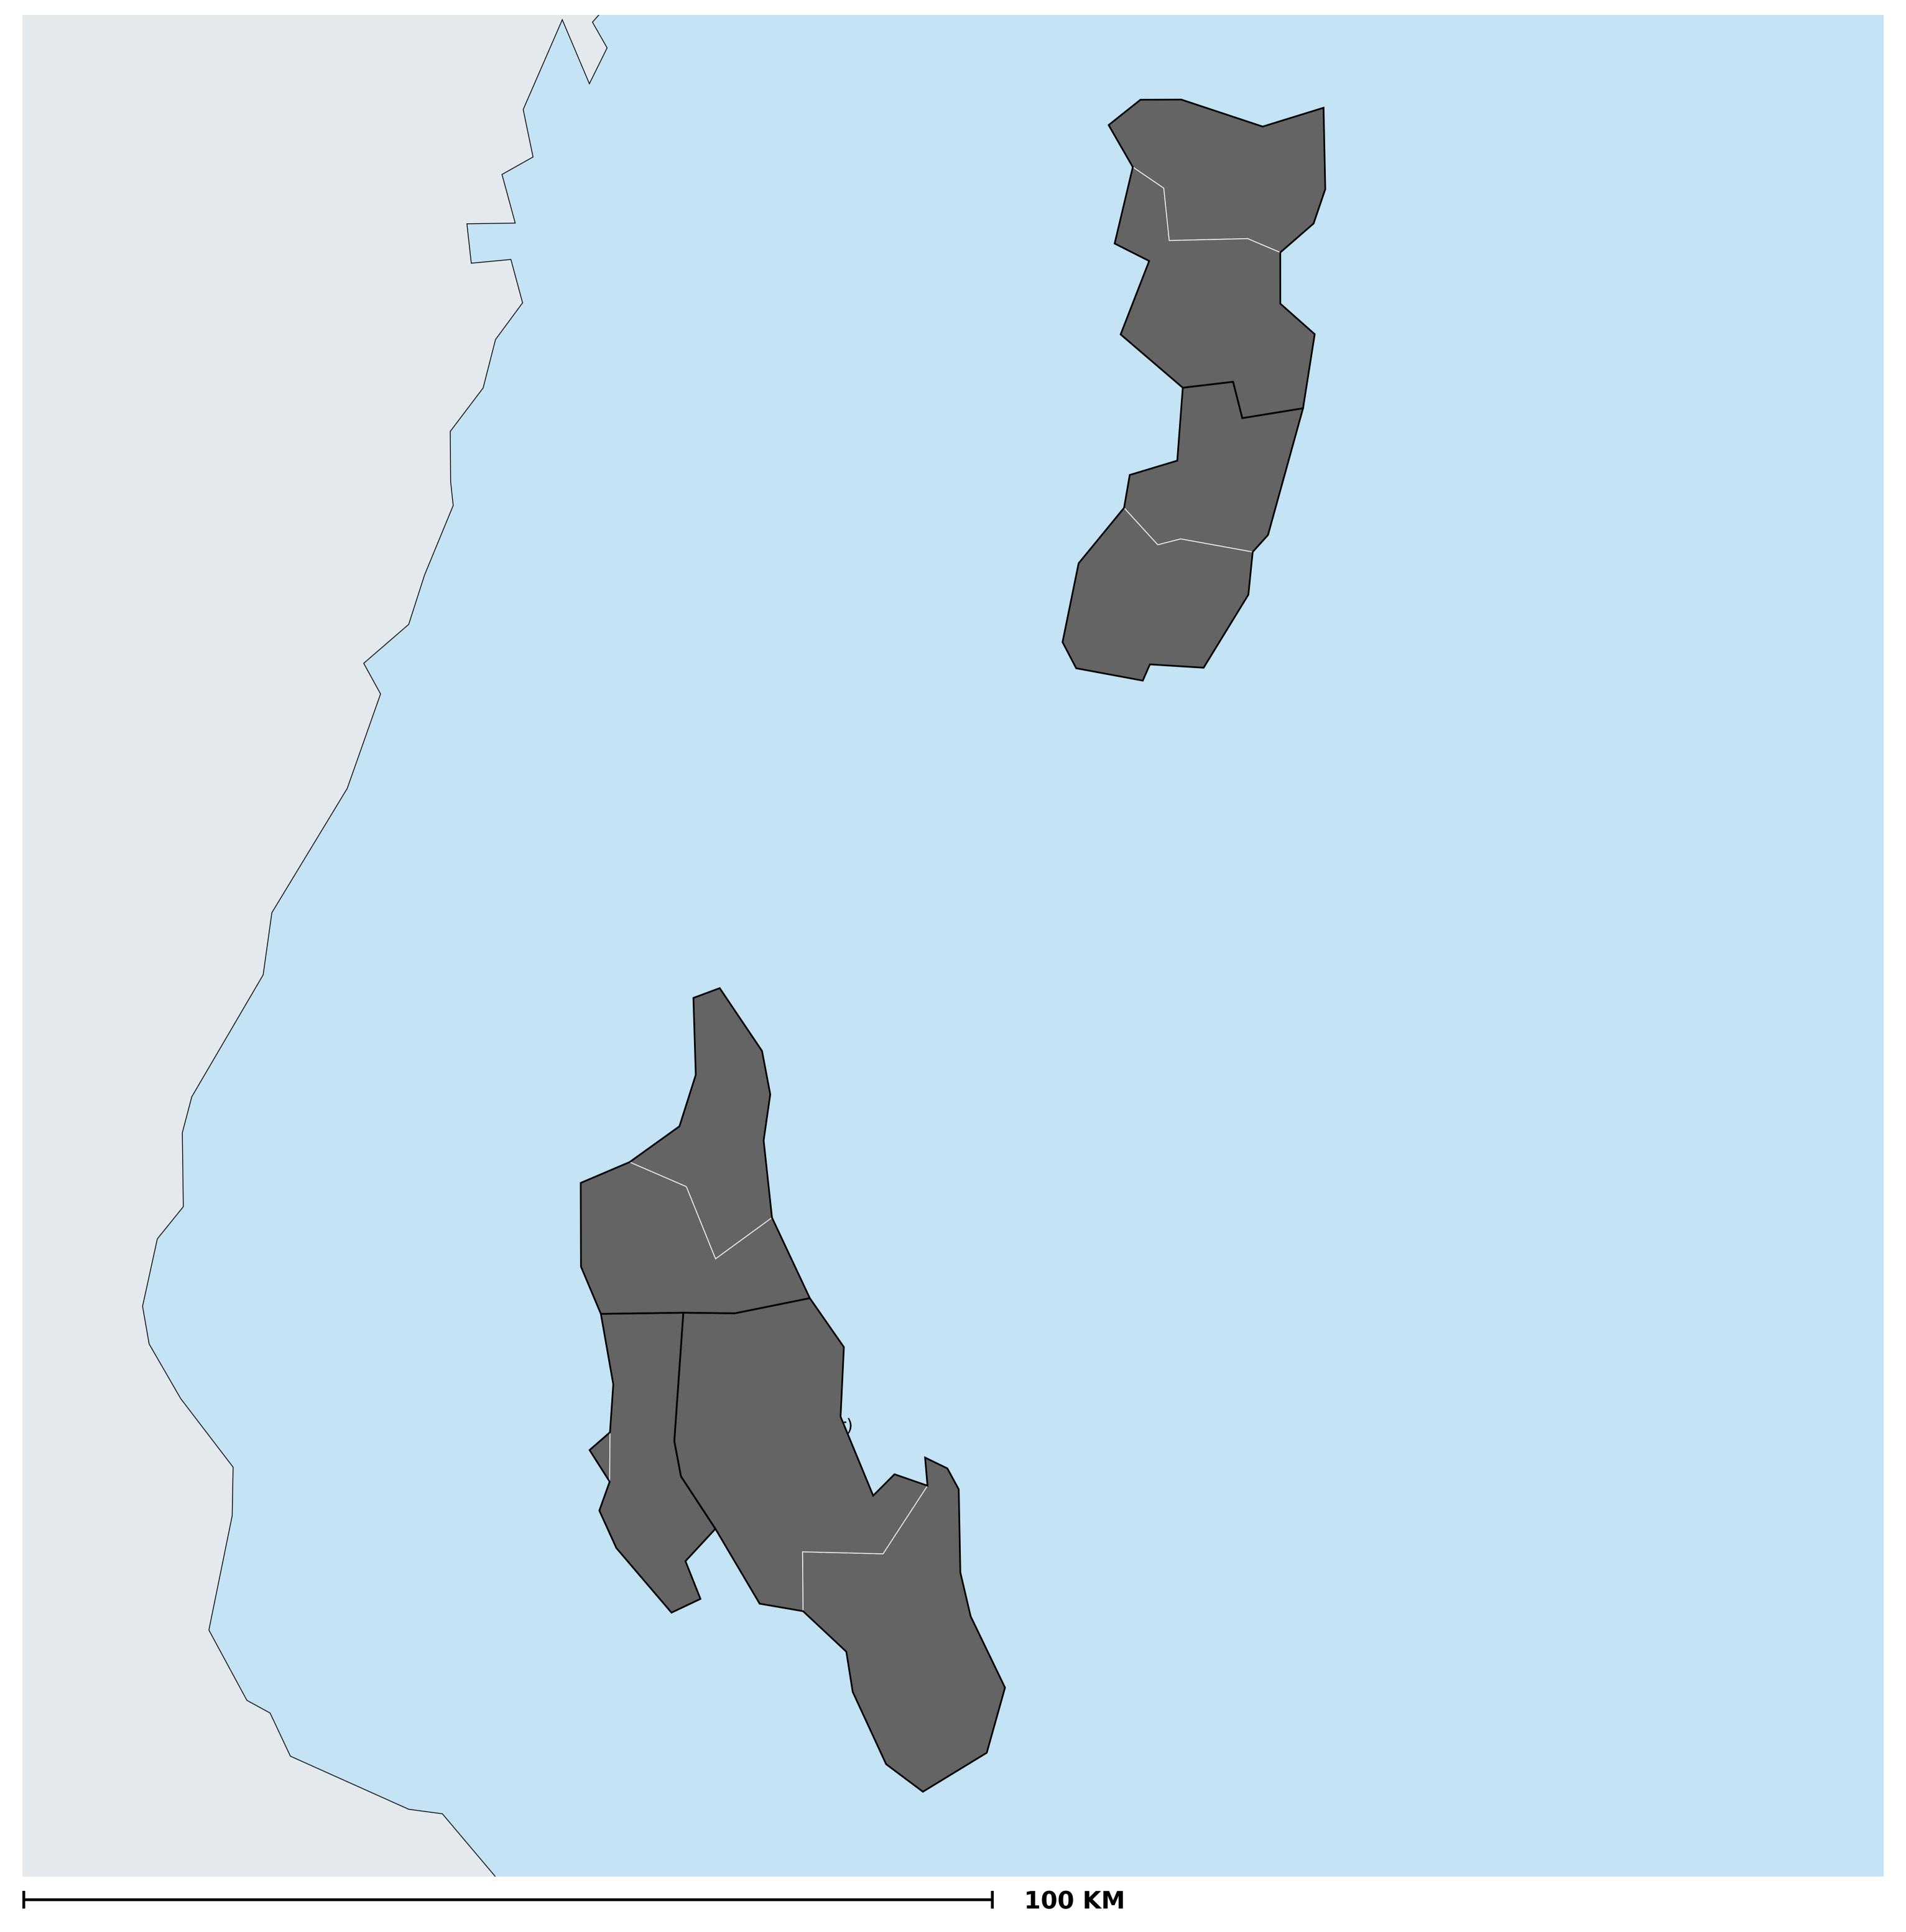

## Tanzania (Zanzibar) (2014)

## Geographic coverage - SAC MDA/PC coverage of Schistosomiasis

Boundaries, names and designations used here do not imply expression of WHO opinion concerning the legal status of any country, territory or area, or of its authorities, or concerning delimitation of frontiers or boundaries. Dotted / dashed lines represent approximate border lines for which there may not yet be full agreement.

Schistosomiasis > MDA/PC coverage > Geographic coverage - SAC

Endemicity unknown
PC not required
PC delivered
PC not delivered - Low/Moderate endemicity
PC not delivered - High endemicity
No data available