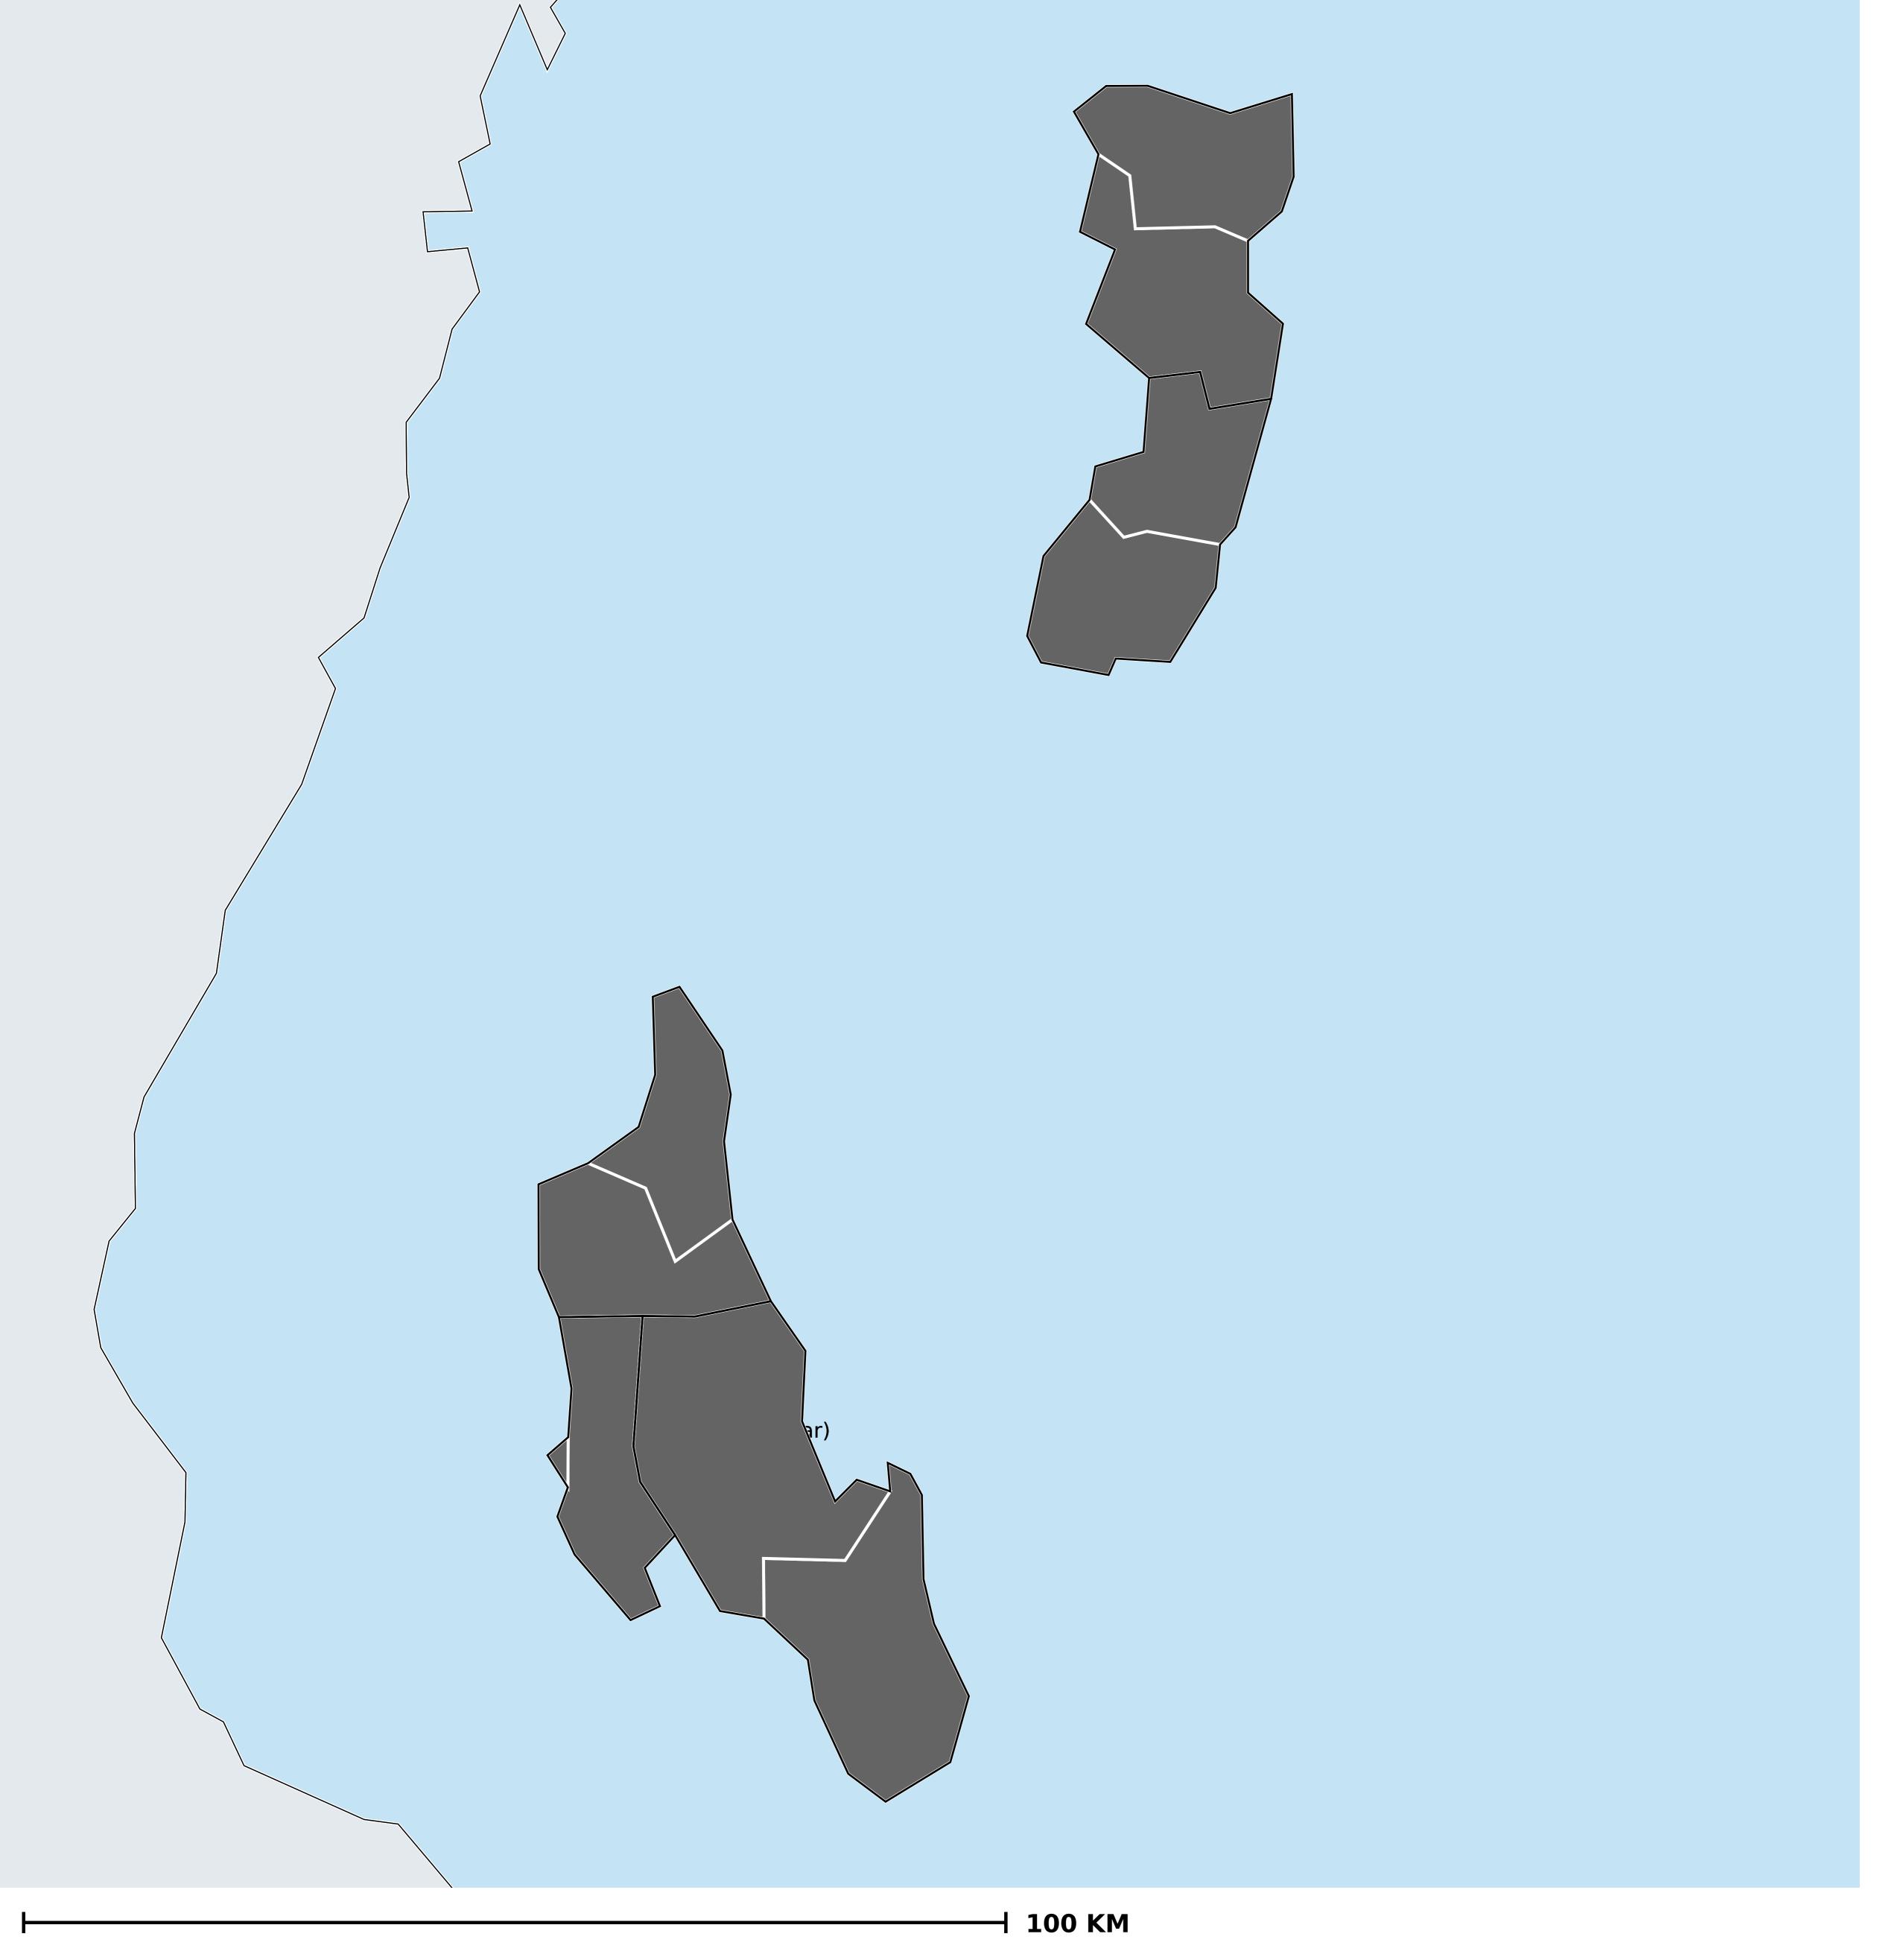

## Tanzania (Zanzibar) (2013)

Geographic coverage - SAC MDA/PC coverage of Schistosomiasis

Schistosomiasis > MDA/PC coverage > Geographic coverage - SAC

Endemicity unknown
PC not required
PC delivered
PC not delivered - Low/Moderate endemicity
PC not delivered - High endemicity

No data available

Boundaries, names and designations used here do not imply expression of WHO opinion concerning the legal status of any country, territory or area, or of its authorities, or concerning delimitation of frontiers or boundaries. Dotted / dashed lines represent approximate border lines for which there may not yet be full agreement.

## **Data Source:**

Data provided by health ministries to ESPEN through WHO reporting processes. All reasonable precautions have been taken to verify this information

Copyright 2023 WHO. All rights reserved. Generated 19 September 2023