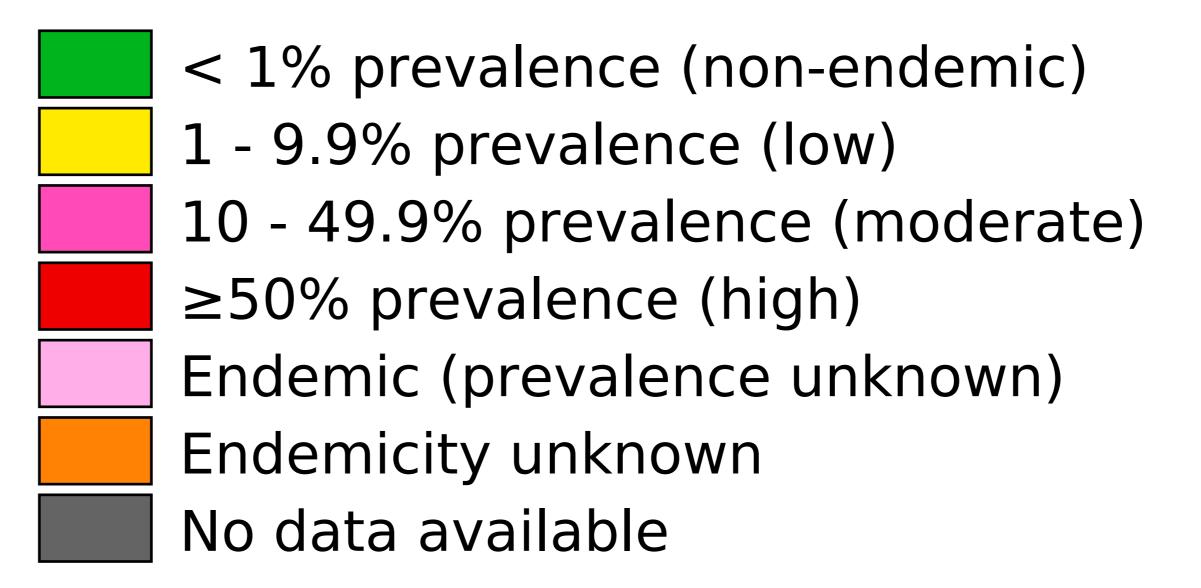

## Schistosomiasis > Endemicity

Boundaries, names and designations used here do not imply expression of WHO opinion concerning the legal status of any country, territory or area, or of its authorities, or concerning delimitation of frontiers or boundaries. Dotted / dashed lines represent approximate border lines for which there may not yet be full agreement.