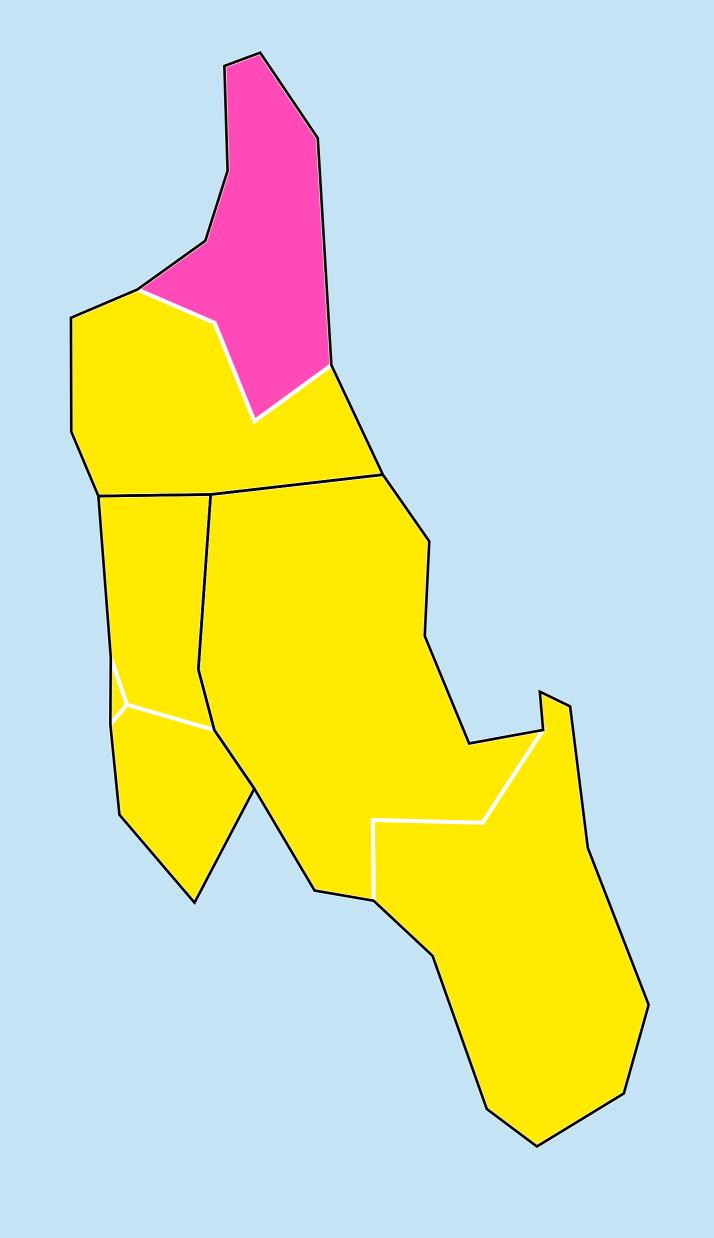

## Tanzania (Zanzibar) (2018)

## Status of Schistosomiasis Elimination

## Schistosomiasis > Endemicity

Boundaries, names and designations used here do not imply expression of WHO opinion concerning the legal status of any country, territory or area, or of its authorities, or concerning delimitation of frontiers or boundaries. Dotted / dashed lines represent approximate border lines for which there may not yet be full agreement.